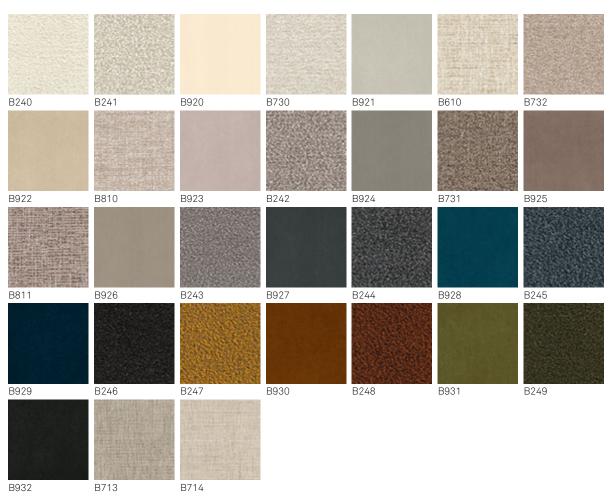

# MAYA FLEX ML



## Produktbeschreibung

Stuhl mit verchromtem (08) oder schwarz verchromtem (06) Stahlgestell oder aus Stahl lackiert graphit (OP69), titan (GFM11) oder bronze (GFM18). Bezug aus Stoff, micro Nubuck, Softleder oder Kunstleder laut Musterkarte. Micro Nubuck, Softleder und Kunstlederbezug sind nicht abziehbar. Biegsame Rücklehne.



# MAYA FLEX ML

Größe





# MAYA FLEX ML

## Ausführungen: gestell

### Metall





### Ausführungen: sitz

#### softleder



974 CAPRI



#### stoff



### kunstleder





#### micro nubuck



### softleder glove





### Allgemeine Angaben und Pflege

Das **SOFTLEDER** ist ein natürliches Material. Eine Ungleichmäßigkeit der Zeichnung, der Falten und kleine Mängel sollen als Merkmal angesehen werden, das die Qualität von Softleder bestätigt. Das Softleder verfärbt sich im Laufe der Zeit, entweder durch direkte Sonneneinstrahlung oder durch Wärmequellen. Seien Sie vorsichtig mit Riemen, Nieten, Knöpfen und andere scharfe Metallgegenstände, die die Oberflächen beschädigen könnten.

PFLEGE: Es ist eine gute Praxis, den Staub zu wischen, der oft die Poren verstopft und die natürliche Ausdünstung verhindert. Verwenden Sie immer ein weiches, trockenes Tuch. Vermeiden Sie Bürsten, die die Oberfläche beschädigen können. Die Entfernung von Flec