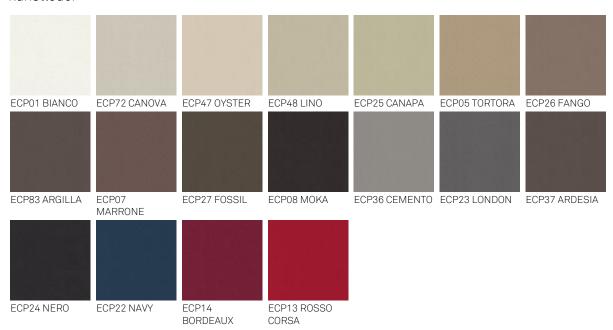

# MAYA FLEX ML



## Produktbeschreibung

Stuhl mit verchromtem (08) oder schwarz verchromtem (06) Stahlgestell oder aus Stahl lackiert graphit (OP69), titan (GFM11) oder bronze (GFM18). Bezug aus Stoff, micro Nubuck, Softleder oder Kunstleder laut Musterkarte. Micro Nubuck, Softleder und Kunstlederbezug sind nicht abziehbar. Biegsame Rücklehne.



# MAYA FLEX ML

Größe





# MAYA FLEX ML

## Ausführungen: gestell

### Metall





### Ausführungen: sitz

#### softleder



974 CAPRI



#### stoff



### kunstleder





#### micro nubuck



### softleder glove





### Allgemeine Angaben und Pflege

Das **SOFTLEDER** ist ein natürliches Material. Eine Ungleichmäßigkeit der Zeichnung, der Falten und kleine Mängel sollen als Merkmal angesehen werden, das die Qualität von Softleder bestätigt. Das Softleder verfärbt sich im Laufe der Zeit, entweder durch direkte Sonneneinstrahlung oder durch Wärmequellen. Seien Sie vorsichtig mit Riemen, Nieten, Knöpfen und andere scharfe Metallgegenstände, die die Oberflächen beschädigen könnten.

PFLEGE: Es ist eine gute Praxis, den Staub zu wischen, der oft die Poren verstopft und die natürliche Ausdünstung verhindert. Verwenden Sie immer ein weiches, trockenes Tuch. Vermeiden Sie Bürsten, die die Oberfläche beschädigen können. Die Entfernung von Flecken ist extrem sch