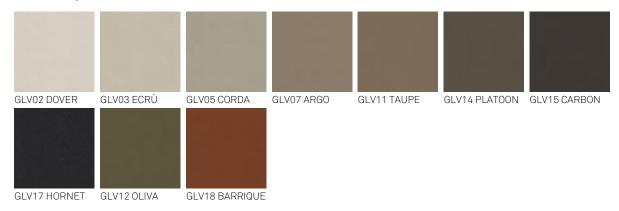

# MAYA FLEX ML



## Produktbeschreibung

Stuhl mit verchromtem (08) oder schwarz verchromtem (06) Stahlgestell oder aus Stahl lackiert graphit (OP69), titan (GFM11) oder bronze (GFM18). Bezug aus Stoff, micro Nubuck, Softleder oder Kunstleder laut Musterkarte. Micro Nubuck, Softleder und Kunstlederbezug sind nicht abziehbar. Biegsame Rücklehne.



# MAYA FLEX ML

Größe





# MAYA FLEX ML

## Ausführungen: gestell

### Metall





### Ausführungen: sitz

#### softleder



974 CAPRI



#### stoff



### kunstleder





#### micro nubuck



### softleder glove





### Allgemeine Angaben und Pflege

Das **SOFTLEDER** ist ein natürliches Material. Eine Ungleichmäßigkeit der Zeichnung, der Falten und kleine Mängel sollen als Merkmal angesehen werden, das die Qualität von Softleder bestätigt. Das Softleder verfärbt sich im Laufe der Zeit, entweder durch direkte Sonneneinstrahlung oder durch Wärmequellen. Seien Sie vorsichtig mit Riemen, Nieten, Knöpfen und andere scharfe Metallgegenstände, die die Oberflächen beschädigen könnten.

PFLEGE: Es ist eine gute Praxis, den Staub zu wischen, der oft die Poren verstopft und die natürliche Ausdünstung verhindert. Verwenden Sie immer ein weiches, trockenes Tuch. Vermeiden Sie Bürsten, die die Oberfläche beschädigen können. Die Entfernung von Flecken ist extrem schwierig, wie bei Fettflecken, Tinte und Alkohol