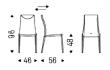

# MAYA FLEX ML



## Produktbeschreibung

Stuhl mit verchromtem (08) oder schwarz verchromtem (06) Stahlgestell oder aus Stahl lackiert graphit (OP69), titan (GFM11) oder bronze (GFM18). Bezug aus Stoff, micro Nubuck, Softleder oder Kunstleder laut Musterkarte. Micro Nubuck, Softleder und Kunstlederbezug sind nicht abziehbar. Biegsame Rücklehne.



# MAYA FLEX ML

Größe





# MAYA FLEX ML

## Ausführungen: gestell

### Metall





### Ausführungen: sitz

#### softleder



974 CAPRI



#### stoff



### kunstleder





#### micro nubuck



### softleder glove





### Allgemeine Angaben und Pflege

Das **SOFTLEDER** ist ein natürliches Material. Eine Ungleichmäßigkeit der Zeichnung, der Falten und kleine Mängel sollen als Merkmal angesehen werden, das die Qualität von Softleder bestätigt. Das Softleder verfärbt sich im Laufe der Zeit, entweder durch direkte Sonneneinstrahlung oder durch Wärmequellen. Seien Sie vorsichtig mit Riemen, Nieten, Knöpfen und andere scharfe Metallgegenstände, die die Oberflächen beschädigen könnten.

PFLEGE: Es ist eine gute Praxis, den Staub zu wischen, der oft die Poren verstopft und die natürliche Ausdünstung verhindert. Verwe