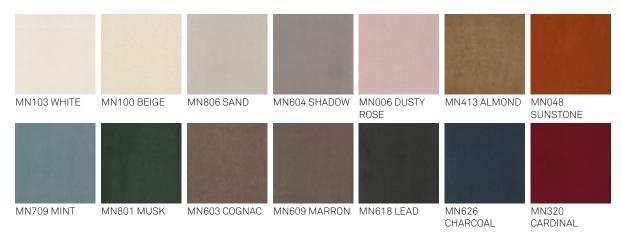

# MAYA FLEX ML



## Produktbeschreibung

Stuhl mit verchromtem (08) oder schwarz verchromtem (06) Stahlgestell oder aus Stahl lackiert graphit (OP69), titan (GFM11) oder bronze (GFM18). Bezug aus Stoff, micro Nubuck, Softleder oder Kunstleder laut Musterkarte. Micro Nubuck, Softleder und Kunstlederbezug sind nicht abziehbar. Biegsame Rücklehne.



# MAYA FLEX ML

Größe





# MAYA FLEX ML

## Ausführungen: gestell

### Metall





### Ausführungen: sitz

#### softleder



974 CAPRI



#### stoff



### kunstleder





#### micro nubuck



### softleder glove





### Allgemeine Angaben und Pflege

Das **SOFTLEDER** ist ein natürliches Material. Eine Ungleichmäßigkeit der Zeichnung, der Falten und kleine Mängel sollen als Merkmal angesehen werden, das die Qualität von Softleder bestätigt. Das Softleder verfärbt sich im Laufe der Zeit, entweder durch direkte Sonneneinstrahlung oder durch Wärmequellen. Seien Sie vorsichtig mit Riemen, Nieten, Knöpfen und andere scharfe Metallgegenstände, die die Oberflächen beschädigen könnten.

PFLEGE: Es ist eine gute Praxis, den Staub zu wischen, der oft die Poren verstopft und die natürliche Ausdünstung verhindert. Verwenden Sie immer ein weiches, trockenes Tuch. Vermeiden Sie Bürsten, die die Oberfläche beschädigen können. Die Entfernung von Flecken ist extrem schwierig, wie bei Fettfle