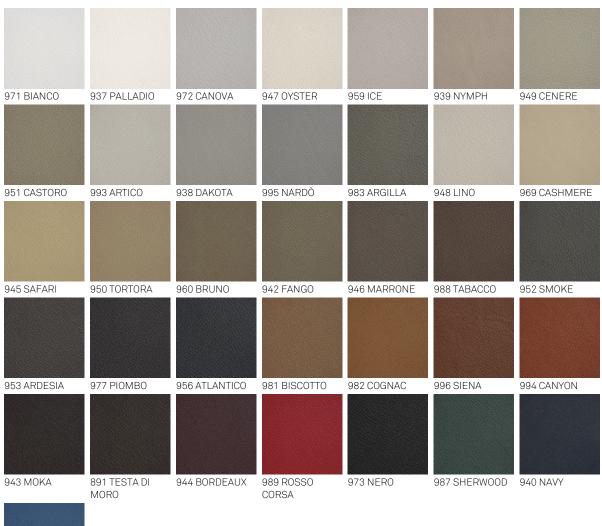

# MAYA FLEX ML



## Produktbeschreibung

Stuhl mit verchromtem (08) oder schwarz verchromtem (06) Stahlgestell oder aus Stahl lackiert graphit (OP69), titan (GFM11) oder bronze (GFM18). Bezug aus Stoff, micro Nubuck, Softleder oder Kunstleder laut Musterkarte. Micro Nubuck, Softleder und Kunstlederbezug sind nicht abziehbar. Biegsame Rücklehne.



# MAYA FLEX ML

Größe





# MAYA FLEX ML

## Ausführungen: gestell

### Metall





### Ausführungen: sitz

#### softleder



974 CAPRI



#### stoff



### kunstleder





#### micro nubuck



### softleder glove





### Allgemeine Angaben und Pflege

Das **SOFTLEDER** ist ein natürliches Material. Eine Ungleichmäßigkeit der Zeichnung, der Falten und kleine Mängel sollen als Merkmal angesehen werden, das die Qualität von Softleder bestätigt. Das Softleder verfärbt sich im Laufe der Zeit, entweder durch direkte Sonneneinstrahlung oder durch Wärmequellen. Seien Sie vorsichtig mit Riemen, Nieten, Knöpfen und andere scharfe Metallgegenstände, die die Oberflächen beschädigen könnten.

PFLEGE: Es ist eine gute Praxis, den Staub zu wischen, der oft die Poren verstopft und die natürliche Ausdünstung verhindert. Verwenden Sie immer ein weiches, trockenes Tuch. Vermeiden Sie Bürsten, die die Oberfläche beschädigen könn