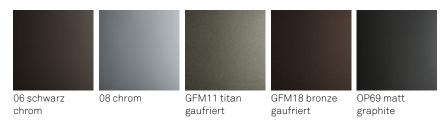

# MAYA FLEX ML



## Produktbeschreibung

Stuhl mit verchromtem (08) oder schwarz verchromtem (06) Stahlgestell oder aus Stahl lackiert graphit (OP69), titan (GFM11) oder bronze (GFM18). Bezug aus Stoff, micro Nubuck, Softleder oder Kunstleder laut Musterkarte. Micro Nubuck, Softleder und Kunstlederbezug sind nicht abziehbar. Biegsame Rücklehne.



# MAYA FLEX ML

Größe





# MAYA FLEX ML

## Ausführungen: gestell

### Metall





### Ausführungen: sitz

#### softleder



974 CAPRI



#### stoff



### kunstleder





#### micro nubuck



### softleder glove





### Allgemeine Angaben und Pflege

Das **SOFTLEDER** ist ein natürliches Material. Eine Ungleichmäßigkeit der Zeichnung, der Falten und kleine Mängel sollen als Merkmal angesehen werden, das die Qualität von Softleder bestätigt. Das Softleder verfärbt sich im Laufe der Zeit, entweder durch direkte Sonneneinstrahlung oder durch Wärmequellen. Seien Sie vorsichtig mit Riemen, Nieten, Knöpfen und andere scharfe Metallgegenstände, die die Oberflächen beschädigen könnten.

PFLEGE: Es ist eine gute Praxis, den Staub zu wischen, der oft die Poren verstopft und die natürliche Ausdünstung verhindert. Verwenden Sie immer ein weiches, trockenes Tuch. Vermeiden Sie