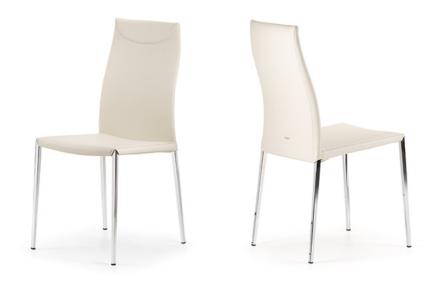

# MAYA FLEX ML

## Produktbeschreibung

Stuhl mit verchromtem (08) oder schwarz verchromtem (06) Stahlgestell oder aus Stahl lackiert graphit (OP69), titan (GFM11) oder bronze (GFM18). Bezug aus Stoff, micro Nubuck, Softleder oder Kunstleder laut Musterkarte. Micro Nubuck, Softleder und Kunstlederbezug sind nicht abziehbar. Biegsame Rücklehne.