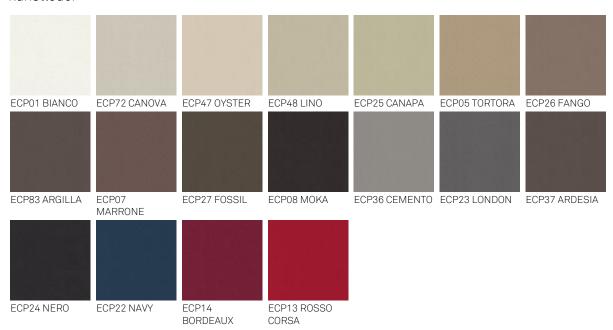

# MUSA



## Produktbeschreibung

Stuhl mit oder ohne Armlehnen, Gestell in Esche natur (frN), gebeizt Nussbaum Canaletto (frNC), "verbrannte Eiche" (frRB), oder offenporig lackiert schwarz (fr73) matt. Sitz und Rücken mit Stoff, micro Nubuck, Kunstleder oder Softlederbezug, laut Musterkarte.



# MUSA

Größe





# MUSA

## Ausführungen: Basis

### holz







frN Esche Natur



frNC Esche gebeizt Nussbaum Canaletto



frRB Esche gebeiz "verbrannte Eiche"



## Ausführungen: sitz

#### softleder



974 CAPRI



#### stoff



### kunstleder





#### micro nubuck



### softleder glove





### Allgemeine Angaben und Pflege

Das **SOFTLEDER** ist ein natürliches Material. Eine Ungleichmäßigkeit der Zeichnung, der Falten und kleine Mängel sollen als Merkmal angesehen werden, das die Qualität von Softleder bestätigt. Das Softleder verfärbt sich im Laufe der Zeit, entweder durch direkte Sonneneinstrahlung oder durch Wärmequellen. Seien Sie vorsichtig mit Riemen, Nieten, Knöpfen und andere scharfe Metallgegenstände, die die Oberflächen beschädigen könnten.

PFLEGE: Es ist eine gute Praxis, den Staub zu wischen, der oft die Poren verstopft und die natürliche Ausdünstung verhindert. Verwenden Sie immer ein weiches, trockenes Tuch. Vermeiden Sie Bürsten, die die Oberfläche beschädigen können. Die Entfernung von Flecken ist extrem sch