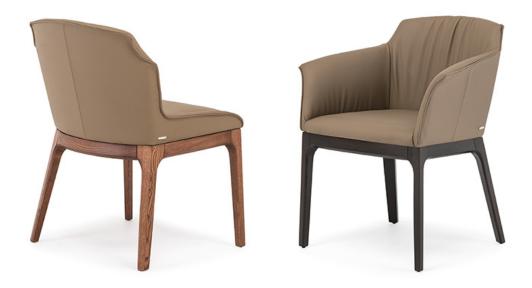

## Produktbeschreibung

Stuhl mit oder ohne Armlehnen, Gestell in Esche natur (frN), gebeizt Nussbaum Canaletto (frNC), "verbrannte Eiche" (frRB), oder offenporig lackiert schwarz (fr73) matt. Sitz und Rücken mit Stoff, micro Nubuck, Kunstleder oder Softlederbezug, laut Musterkarte.