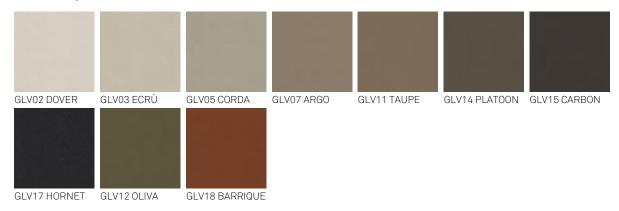

# MUSA



## Produktbeschreibung

Stuhl mit oder ohne Armlehnen, Gestell in Esche natur (frN), gebeizt Nussbaum Canaletto (frNC), "verbrannte Eiche" (frRB), oder offenporig lackiert schwarz (fr73) matt. Sitz und Rücken mit Stoff, micro Nubuck, Kunstleder oder Softlederbezug, laut Musterkarte.



# MUSA

Größe





# MUSA

## Ausführungen: Basis

### holz







frN Esche Natur



frNC Esche gebeizt Nussbaum Canaletto



frRB Esche gebeiz "verbrannte Eiche"



## Ausführungen: sitz

#### softleder



974 CAPRI



#### stoff



### kunstleder





#### micro nubuck



### softleder glove





### Allgemeine Angaben und Pflege

Das **SOFTLEDER** ist ein natürliches Material. Eine Ungleichmäßigkeit der Zeichnung, der Falten und kleine Mängel sollen als Merkmal angesehen werden, das die Qualität von Softleder bestätigt. Das Softleder verfärbt sich im Laufe der Zeit, entweder durch direkte Sonneneinstrahlung oder durch Wärmequellen. Seien Sie vorsichtig mit Riemen, Nieten, Knöpfen und andere scharfe Metallgegenstände, die die Oberflächen beschädigen könnten.

PFLEGE: Es ist eine gute Praxis, den Staub zu wischen, der oft die Poren verstopft und die natürliche Ausdünstung verhindert. Verwenden Sie immer ein weiches, trockenes Tuch. Vermeiden Sie Bürsten, die die Oberfläche beschädigen können. Die Entfernung von Flecken ist extrem schwierig, wie bei Fettflecken, Tinte und Alkohol