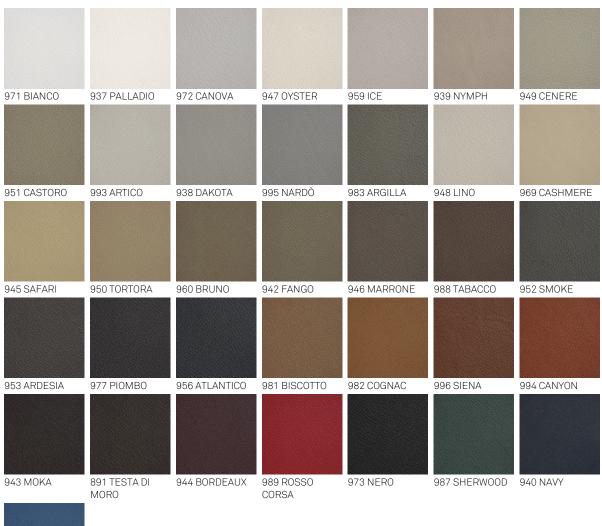

# MUSA



## Produktbeschreibung

Stuhl mit oder ohne Armlehnen, Gestell in Esche natur (frN), gebeizt Nussbaum Canaletto (frNC), "verbrannte Eiche" (frRB), oder offenporig lackiert schwarz (fr73) matt. Sitz und Rücken mit Stoff, micro Nubuck, Kunstleder oder Softlederbezug, laut Musterkarte.



# MUSA

Größe





# MUSA

## Ausführungen: Basis

### holz







frN Esche Natur



frNC Esche gebeizt Nussbaum Canaletto



frRB Esche gebeiz "verbrannte Eiche"



## Ausführungen: sitz

#### softleder



974 CAPRI



#### stoff



### kunstleder





#### micro nubuck



### softleder glove





### Allgemeine Angaben und Pflege

Das **SOFTLEDER** ist ein natürliches Material. Eine Ungleichmäßigkeit der Zeichnung, der Falten und kleine Mängel sollen als Merkmal angesehen werden, das die Qualität von Softleder bestätigt. Das Softleder verfärbt sich im Laufe der Zeit, entweder durch direkte Sonneneinstrahlung oder durch Wärmequellen. Seien Sie vorsichtig mit Riemen, Nieten, Knöpfen und andere scharfe Metallgegenstände, die die Oberflächen beschädigen könnten.

PFLEGE: Es ist eine gute Praxis, den Staub zu wischen, der oft die Poren verstopft und die natürliche Ausdünstung verhindert. Verwenden Sie immer ein weiches, trockenes Tuch. Vermeiden Sie Bürsten, die die Oberfläche beschädigen könn