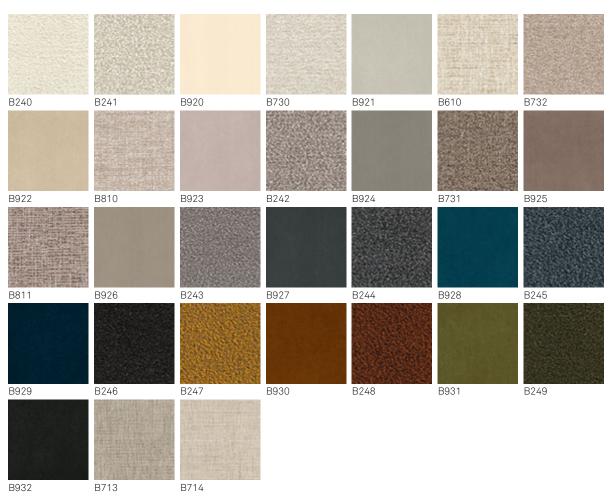

# MUSA



## Produktbeschreibung

Stuhl mit oder ohne Armlehnen, Gestell in Esche natur (frN), gebeizt Nussbaum Canaletto (frNC), "verbrannte Eiche" (frRB), oder offenporig lackiert schwarz (fr73) matt. Sitz und Rücken mit Stoff, micro Nubuck, Kunstleder oder Softlederbezug, laut Musterkarte.



# MUSA

Größe





# MUSA

## Ausführungen: Basis

### holz







frN Esche Natur



frNC Esche gebeizt Nussbaum Canaletto



frRB Esche gebeiz "verbrannte Eiche"



## Ausführungen: sitz

#### softleder



974 CAPRI



#### stoff



### kunstleder





#### micro nubuck



### softleder glove





### Allgemeine Angaben und Pflege

Das **SOFTLEDER** ist ein natürliches Material. Eine Ungleichmäßigkeit der Zeichnung, der Falten und kleine Mängel sollen als Merkmal angesehen werden, das die Qualität von Softleder bestätigt. Das Softleder verfärbt sich im Laufe der Zeit, entweder durch direkte Sonneneinstrahlung oder durch Wärmequellen. Seien Sie vorsichtig mit Riemen, Nieten, Knöpfen und andere scharfe Metallgegenstände, die die Oberflächen beschädigen könnten.

PFLEGE: Es ist eine gute Praxis, den Staub zu wischen, der oft die Poren verstopft und die natürliche Ausdünstung verhindert. Verwenden Sie immer ein weiches, trockenes Tuch. Vermeiden Sie Bürsten, die die Oberfläche beschädigen können. Die Entfernung von Flec