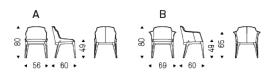

# MUSA



## Produktbeschreibung

Stuhl mit oder ohne Armlehnen, Gestell in Esche natur (frN), gebeizt Nussbaum Canaletto (frNC), "verbrannte Eiche" (frRB), oder offenporig lackiert schwarz (fr73) matt. Sitz und Rücken mit Stoff, micro Nubuck, Kunstleder oder Softlederbezug, laut Musterkarte.



# MUSA

Größe





# MUSA

## Ausführungen: Basis

### holz







frN Esche Natur



frNC Esche gebeizt Nussbaum Canaletto



frRB Esche gebeiz "verbrannte Eiche"



## Ausführungen: sitz

#### softleder



974 CAPRI



#### stoff



### kunstleder





#### micro nubuck



### softleder glove





### Allgemeine Angaben und Pflege

Das **SOFTLEDER** ist ein natürliches Material. Eine Ungleichmäßigkeit der Zeichnung, der Falten und kleine Mängel sollen als Merkmal angesehen werden, das die Qualität von Softleder bestätigt. Das Softleder verfärbt sich im Laufe der Zeit, entweder durch direkte Sonneneinstrahlung oder durch Wärmequellen. Seien Sie vorsichtig mit Riemen, Nieten, Knöpfen und andere scharfe Metallgegenstände, die die Oberflächen beschädigen könnten.

PFLEGE: Es ist eine gute Praxis, den Staub