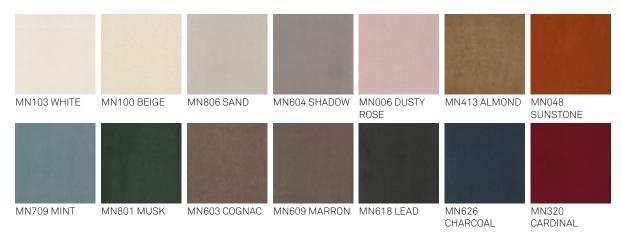

# MUSA



## Produktbeschreibung

Stuhl mit oder ohne Armlehnen, Gestell in Esche natur (frN), gebeizt Nussbaum Canaletto (frNC), "verbrannte Eiche" (frRB), oder offenporig lackiert schwarz (fr73) matt. Sitz und Rücken mit Stoff, micro Nubuck, Kunstleder oder Softlederbezug, laut Musterkarte.



# MUSA

Größe





# MUSA

## Ausführungen: Basis

### holz







frN Esche Natur



frNC Esche gebeizt Nussbaum Canaletto



frRB Esche gebeiz "verbrannte Eiche"



## Ausführungen: sitz

#### softleder



974 CAPRI



#### stoff



### kunstleder





#### micro nubuck



### softleder glove





### Allgemeine Angaben und Pflege

Das **SOFTLEDER** ist ein natürliches Material. Eine Ungleichmäßigkeit der Zeichnung, der Falten und kleine Mängel sollen als Merkmal angesehen werden, das die Qualität von Softleder bestätigt. Das Softleder verfärbt sich im Laufe der Zeit, entweder durch direkte Sonneneinstrahlung oder durch Wärmequellen. Seien Sie vorsichtig mit Riemen, Nieten, Knöpfen und andere scharfe Metallgegenstände, die die Oberflächen beschädigen könnten.

PFLEGE: Es ist eine gute Praxis, den Staub zu wischen, der oft die Poren verstopft und die natürliche Ausdünstung verhindert. Verwenden Sie immer ein weiches, trockenes Tuch. Vermeiden Sie Bürsten, die die Oberfläche beschädigen können. Die Entfernung von Flecken ist extrem schwierig, wie bei Fettfle