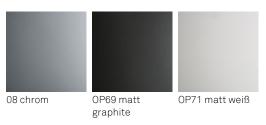

Größe



## Ausführungen: gestell

### Metall



# Ausführungen: sitz



## softleder



kunstleder



## Allgemeine Angaben und Pflege

Das SOFTLEDER ist ein natürliches Material. Eine Ungleichmäßigkeit der Zeichnung, der Falten und kleine Mängel sollen als Merkmal angesehen werden, das die Qualität von Softleder bestätigt. Das Softleder verfärbt sich im Laufe der Zeit, entweder durch direkte Sonneneinstrahlung oder durch Wärmequellen. Seien Sie vorsichtig mit Riemen, Nieten, Knöpfen und andere scharfe Metallgegenstände, die die Oberflächen beschädigen könnten.

PFLEGE: Es ist eine gute Praxis, den Staub zu wischen, der oft die Poren verstopft und die natürliche Ausdünstung verhindert. Verwenden Sie immer ein weiches, trockenes Tuch. Vermeiden Sie Bürsten, die die Oberfläche beschädigen können. Die Entfernung von Flecken ist extrem sc