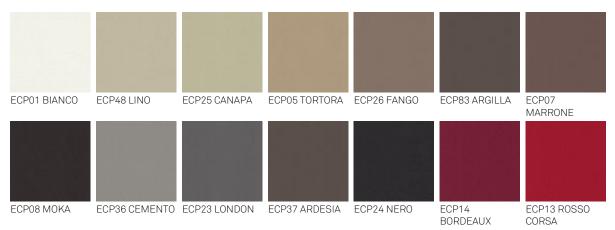

Größe



## Ausführungen: gestell

### Metall



# Ausführungen: sitz



## softleder



kunstleder



## Allgemeine Angaben und Pflege

Das SOFTLEDER ist ein natürliches Material. Eine Ungleichmäßigkeit der Zeichnung, der Falten und kleine Mängel sollen als Merkmal angesehen werden, das die Qualität von Softleder bestätigt. Das Softleder verfärbt sich im Laufe der Zeit, entweder durch direkte Sonneneinstrahlung oder durch Wärmequellen. Seien Sie vorsichtig mit Riemen, Nieten, Knöpfen und andere scharfe Metallgegenstände, die die Oberflächen beschädigen könnten.

PFLEGE: Es ist eine gute Praxis, den Staub zu wischen, der oft die Poren verstopft und die natürliche Ausdünstung verhindert. Verwenden Sie immer ein weiches, trockenes Tuch. Vermeiden Sie Bürsten, die die Oberfläche beschädigen können. Die Entfernung von Flecken ist extrem schwierig, wie bei Fettflecken, Tinte und Alkohol. Man k