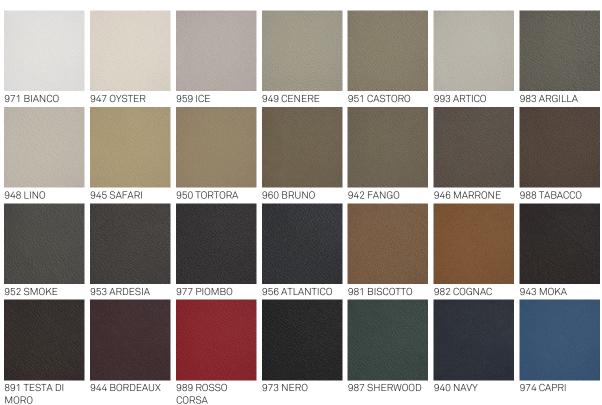

Größe



## Ausführungen: gestell

### Metall



# Ausführungen: sitz



## softleder



kunstleder



## Allgemeine Angaben und Pflege

Das SOFTLEDER ist ein natürliches Material. Eine Ungleichmäßigkeit der Zeichnung, der Falten und kleine Mängel sollen als Merkmal angesehen werden, das die Qualität von Softleder bestätigt. Das Softleder verfärbt sich im Laufe der Zeit, entweder durch direkte Sonneneinstrahlung oder durch Wärmequellen. Seien Sie vorsichtig mit Riemen, Nieten, Knöpfen und andere scharfe Metallgegenstände, die die Oberflächen beschädigen könnten.

PFLEGE: Es ist eine gute Praxis, den Staub zu wischen, der oft die Poren verstopft und die natürliche Ausdünstung verhindert. Verwenden Sie immer ein weiches, trockenes Tuch. Vermeiden Sie Bürsten, die die Oberfläche beschädigen können. Die Entfernung von Flecken ist extrem schwierig, wie bei Fettfle