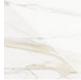

## Ausführungen: insert

#### keramik Marmi

KM02 Alabastro

KM05 matt Golden Calacatta

KM07 matt

KM08 glänzend

KM12 Breccia

KM18 matt Borghini Calacatta

KM21 Colosseo

#### Keramik KS

KS23 Luxor