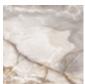

## Ausführungen: insert

#### keramik Marmi

KM02 Alabastro

KM05 matt Golden Calacatta

KM07 matt

KM08 glänzend

KM12 Breccia

KM18 matt Borghini Calacatta

KM21 Colosseo