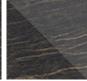

## Ausführungen: Basis

#### Metall

brushed bronze

brushed grey

GFM11 titan gaufriert

GFM18 bronze gaufriert

gaufriert

GFM73 schwarz gaufriert