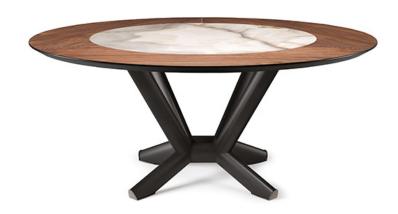

# PLANER Ker-Wood Round

## Produktbeschreibung

Esstisch mit Basis aus Stahl lackiert titan (GFM11), bronze (GFM18), graphit (GFM69) oder schwarz (GFM73) gaufriert, Brushed Bronze oder Brushed Grey. Platte in Nussbaum Canaletto (NC) oder "verbrannte Eiche" (RB). Keramik Marmi Einsätze in den Farben Alabastro (KM02), matt Golden Calacatta (KM05), glänzend Golden Calacatta (KM06), matt Portoro (KM07), glänzend Portoro (KM08), glänzend Sahara Noir (KM09), Makalu (KM11), Breccia (KM12), matt Borghini Calacatta (KM18), Colosseo (KM21), Andromeda (KM22), matt Invisible (KM24) oder Luxor (KS23). Details in schwarz Chrome (06). Version "T" mit drehbarem Keramikeinsatz. Farb- und Bürstenwechsel der Brushed Ausführung sind charakteristisch für die Handarbeit und gelten nicht als Defekte.