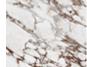

glänzend Golden Calacatta (KM06), matt Portoro (KM07), glänzend Portoro (KM08), glänzend Sahara Noir (KM09), Makalu (KM11), Breccia (KM12), matt Borghini Calacatta (KM18), Colosseo (KM21), Andromeda (KM22), matt Invisible (KM24) oder Luxor (KS23). Details in schwarz Chrome (06). Version "T" mit drehbarem Keramikeinsatz. Farb- und Bürstenwechsel der Brushed Ausführung sind charakteristisch für die Handarbeit und gelten nicht als Defekte.



# PLANER Ker-Wood Round

## Größe





# PLANER Ker-Wood Round

## Ausführungen: Basis

#### Metall













brushed bronze

brushed grey

GFM11 titan gaufriert

GFM18 bronze gaufriert

gaufriert

GFM73 schwarz gaufriert

## Ausführungen: insert

#### keramik Marmi



KM02 Alabastro



KM05 matt Golden Calacatta





KM07 matt



KM08 glänzend







KM12 Breccia



KM18 matt Borghini Calacatta



KM21 Colosseo



KM22 Andromeda



KM24 matt Invisible

KM09 glänzend Sahara Noir

#### Keramik KS



KS23 Luxor



## Ausführungen: Platte

### holz





NC nussbaum canaletto

RB verbrannte eiche



### Allgemeine Angaben und Pflege

Das **SOFTLEDER** ist ein natürliches Material. Eine Ungleichmäßigkeit der Zeichnung, der Falten und kleine Mängel sollen als Merkmal angesehen werden, das die Qualität von Softleder bestätigt. Das Softleder verfärbt sich im Laufe der Zeit, entweder durch direkte Sonneneinstrahlung oder durch Wärmequellen. Seien Sie vorsichtig mit Riemen, Nieten, Knöpfen und andere scharfe Metallgegenstände, die die Oberflächen beschädigen könnten.

PFLEGE: Es ist eine gute Praxis, den Staub zu wischen, der oft die Poren vers