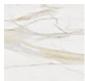

## Ausführungen: insert

#### keramik Marmi

KM02 Alabastro

KM05 matt Golden Calacatta

KM07 matt

KM08 glänzend

KM12 Breccia

KM18 matt Borghini Calacatta

KM21 Colosseo