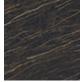

02), matt Golden Calacatta (KM05), glänzend Golden Calacatta (KM06), matt Portoro (KM07), glänzend Portoro (KM08), glänzend Sahara Noir (KM09), Makalu (KM11), Breccia (KM12), matt Borghini Calacatta (KM18), Colosseo (KM21), Andromeda (KM22), matt Invisible (KM24) oder Luxor (KS23). Details in schwarz Chrome (06). Version "T" mit drehbarem Keramikeinsatz. Farb- und Bürstenwechsel der Brushed Ausführung sind charakteristisch für die Handarbeit und gelten nicht als Defekte.



# PLANER Ker-Wood Round

## Größe





# PLANER Ker-Wood Round

## Ausführungen: Basis

#### Metall













brushed bronze

brushed grey

GFM11 titan gaufriert

GFM18 bronze gaufriert

gaufriert

GFM73 schwarz gaufriert

## Ausführungen: insert

#### keramik Marmi



KM02 Alabastro



KM05 matt Golden Calacatta





KM07 matt



KM08 glänzend







KM12 Breccia



KM18 matt Borghini Calacatta



KM21 Colosseo



KM22 Andromeda



KM24 matt Invisible

KM09 glänzend Sahara Noir

#### Keramik KS



KS23 Luxor



## Ausführungen: Platte

### holz





NC nussbaum canaletto

RB verbrannte eiche



### Allgemeine Angaben und Pflege

Das **SOFTLEDER** ist ein natürliches Material. Eine Ungleichmäßigkeit der Zeichnung, der Falten und kleine Mängel sollen als Merkmal angesehen werden, das die Qualität von Softleder bestätigt. Das Softleder verfärbt sich im Laufe der Zeit, entweder durch direkte Sonneneinstrahlung oder durch Wärmequellen. Seien Sie vorsichtig mit Riemen, Nieten, Knöpfen und andere scharfe Metallgegenstände, die die Oberflächen beschädigen könnten.

PFLEGE: Es ist eine gute Praxis, den Staub