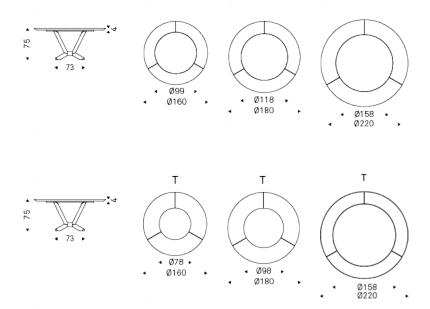

Produktbeschreibung

Esstisch mit Basis aus Stahl lackiert titan (GFM11), bronze (GFM18), graphit (GFM69) oder schwarz (GFM73) gaufriert, Brushed Bronze oder Brushed Grey. Platte in Nussbaum Canaletto (NC) oder "verbrannte Eiche" (RB). Keramik Marmi Einsätze in den Farben Alabastro (KM02), matt Golden Calacatta (KM05), glänzend Golden Calacatta (KM06), matt Portoro (KM07), glänzend Portoro (KM08), glänzend Sahara Noir (KM09), Makalu (KM11), Breccia (KM12), matt Borghini Calacatta (KM18), Colosseo (KM21), Andromeda (KM22), matt Invisible (KM24) oder Luxor (KS23). Details in schwarz Chrome (06). Version "T" mit drehbarem Keramikeinsatz. Farb- und Bürstenwechsel der Brushed Ausführung sind charakteristisch für die Handarbeit und gelten nicht als Defekte.



# PLANER Ker-Wood Round

## Größe





# PLANER Ker-Wood Round

## Ausführungen: Basis

#### Metall













brushed bronze

brushed grey

GFM11 titan gaufriert

GFM18 bronze gaufriert

gaufriert

GFM73 schwarz gaufriert

## Ausführungen: insert

#### keramik Marmi



KM02 Alabastro



KM05 matt Golden Calacatta





KM07 matt



KM08 glänzend







KM12 Breccia



KM18 matt Borghini Calacatta



KM21 Colosseo



KM22 Andromeda



KM24 matt Invisible

KM09 glänzend Sahara Noir

#### Keramik KS



KS23 Luxor



## Ausführungen: Platte

### holz





NC nussbaum canaletto

RB verbrannte eiche



### Allgemeine Angaben und Pflege

Das **SOFTLEDER** ist ein natürliches Material. Eine Ungleichmäßigkeit der Zeichnung, der Falten und kleine Mängel sollen als Merkmal angesehen werden, das die Qualität von Softleder bestätigt.