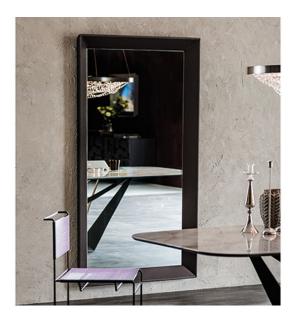

# TAXEDO Magnum Design: Paolo Cattelan

## Produktbeschreibung

Wandspiegel oder Bodenspiegel aus verspiegeltem oder verspiegeltem fumé Glas mit Rahmen in Kunstleder oder Lederbezug laut Musterkarte.