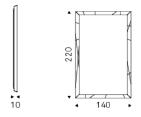

# TAXEDO Magnum Design: Paolo Cattelan



## Produktbeschreibung

Wandspiegel oder Bodenspiegel aus verspiegeltem oder verspiegeltem fumé Glas mit Rahmen in Kunstleder oder Lederbezug laut Musterkarte.



# TAXEDO Magnum Design: Paolo Cattelan

### Größe





# TAXEDO Magnum

Design: Paolo Cattelan

Ausführungen: rahmen

softleder





974 CAPRI



#### kunstleder





### Allgemeine Angaben und Pflege

Das **SOFTLEDER** ist ein natürliches Material. Eine Ungleichmäßigkeit der Zeichnung, der Falten und kleine Mängel sollen als Merkmal angesehen werden, das die Qualität von Softleder bestätigt. Das Softleder verfärbt sich im Laufe der Zeit, entweder durch direkte Sonneneinstrahlung oder durch Wärmequellen. Seien Sie vorsichtig mit Riemen, Nieten, Knöpfen und andere scharfe Metallgegenstände, die die Oberflächen beschädigen könnten.

PFLEGE: Es ist eine gute Praxis, den Staub zu wischen, der oft die Poren verstopft und die natürliche Ausdünstung verhindert. Verwenden Sie immer ein weiches, trockenes Tuch. Vermeiden Sie Bürsten, die die Oberfl