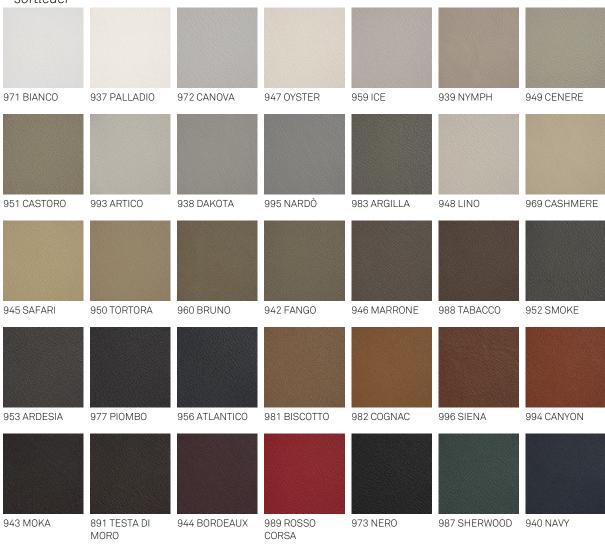

# TAXEDO Magnum

Design: Paolo Cattelan

Ausführungen: rahmen

softleder

974 CAPRI

### Allgemeine Angaben und Pflege

Das **SOFTLEDER** ist ein natürliches Material. Eine Ungleichmäßigkeit der Zeichnung, der Falten und kleine Mängel sollen als Merkmal angesehen werden, das die Qualität von Softleder bestätigt. Das Softleder verfärbt sich im Laufe der Zeit, entweder durch direkte Sonneneinstrahlung oder durch Wärmequellen. Seien Sie vorsichtig mit Riemen, Nieten, Knöpfen und andere scharfe Metallgegenstände, die die Oberflächen beschädigen könnten.

PFLEGE: Es ist eine gute Praxis, den Staub zu wischen, der oft die Poren verstopft und die natürliche Ausdünstung verhindert. Verwenden Sie immer ein weiches, trockenes Tuch. Vermeiden Sie Bürsten, die die Oberfläche beschädigen können. Die Entfernung von Flecken ist extrem schwierig, wie bei Fettflecken, Tinte und Alkohol. Man kann gute Ergebnisse durch eine sofortige Behandlung mit Seifenwasser oder Reinigungsmilch erhalten, beide sofort abspülen und mit einem weichen Tuch trocknen. Alkohol, Aceton, Trichloräthylen, Reinigungsmittel oder Schleifmittel sind unbedingt zu vermeiden.