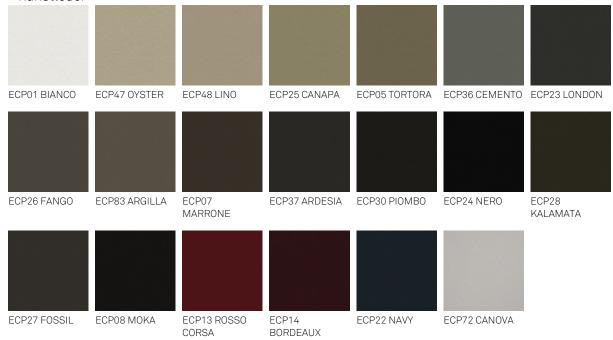

#### kunstleder

PFLEGE: sehen Sie die Hinweise für das Softleder.

Das KUNSTLEDER, SYNTHETIC NUBUCK und MICRO NUBUCK ist ein spezielles ökologisches Gewebe, das dem Leder ähnelt, auch wenn es nicht mit tierischem Material hergestellt wird. Dieses hat ausgezeichnete technische und hygienische Eigenschaften, ist toxikologisch unbedenklich und verursacht keine Stauballergien. Hohe elastische Leistung ist schließlich eine gute Garantie für hohe Dauerhaftigkeit. PFLEGE: dieses Gewebe erfordert keine besondere Sorgfalt. Flecken mit einem feuchten Tuch abwischen. Verwenden Sie Neutralreiniger, keine Bürsten, Fett, Benzin oder Aceton, dies kann die Oberflächen beschädigen.