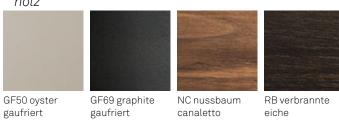

## Produktbeschreibung

Nachttisch in zwei verschiedene Größen mit 2 Schubladen. Holzstruktur und Schubladenfronten aus Nussbaum Canaletto (NC), "verbrannte Eiche" (RB) oder lackiert oyster (GF50) oder graphit (GF69) gaufriert. Kunstleder oder Softledereinsätze laut Musterkarte. Version A mit Basis aus Stahl lackiert graphit (GFM69) gaufriert.

HOLZ, das für alle Produkte von CATTELAN ITALIA verwendet wird, kommt nur aus nachhaltiger Forstwirtschaft. Es wird mit besonderen und nicht invasiven Technologien behandelt, um hohe Dauerhaftigkeit und Belastungsfestigkeit zu garantieren. Holz zu schätzen bedeutet auch zu verstehen, dass es sich um ein natürliches Material handelt und sich als solches in seinen Qualitäten und Farbigkeit weiter entwickelt. Kleine Tonabweichungen, das Vorhandensein von Knoten, Maserung und Flammen zeugen von der Echtheit und Einzigartigkeit jedes einzelnen Produkts.