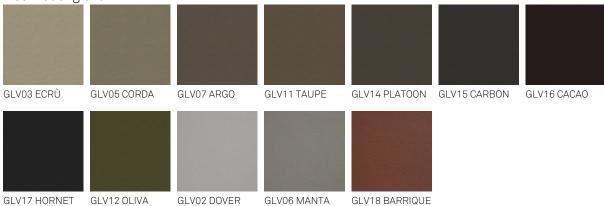

# CIRO

Design: Paolo Cattelan



## Produktbeschreibung

Nachttisch in zwei verschiedene Größen mit 2 Schubladen. Holzstruktur und Schubladenfronten aus Nussbaum Canaletto (NC), "verbrannte Eiche" (RB) oder lackiert oyster (GF50) oder graphit (GF69) gaufriert. Kunstleder oder Softledereinsätze laut Musterkarte. Version A mit Basis aus Stahl lackiert graphit (GFM69) gaufriert.



# CIRO

Design: Paolo Cattelan

### Größe





# CIRO

Design: Paolo Cattelan

## Ausführungen: Basis

Metall



GFM69 graphit gaufriert



## Ausführungen: einsätzte

#### softleder





974 CAPRI







### softleder glove



## Ausführungen: gestell







### Allgemeine Angaben und Pflege

Das **SOFTLEDER** ist ein natürliches Material. Eine Ungleichmäßigkeit der Zeichnung, der Falten und kleine Mängel sollen als Merkmal angesehen werden, das die Qualität von Softleder bestätigt. Das Softleder verfärbt sich im Laufe der Zeit, entweder durch direkte Sonneneinstrahlung oder durch Wärmequellen. Seien Sie vorsichtig mit Riemen, Nieten, Knöpfen und andere scharfe Metallgegenstände, die die Oberflächen beschädigen könnten.

PFLEGE: Es ist eine gute Praxis, den Staub zu wischen, der oft die Poren verstopft und die natürliche Ausdünstung verhindert. Verwenden Sie immer ein weiches, trockenes Tuch. Vermeiden Sie Bürsten, die die Oberfläche beschädigen können. Die Entfernung von Flecken ist extrem schwierig, wie bei