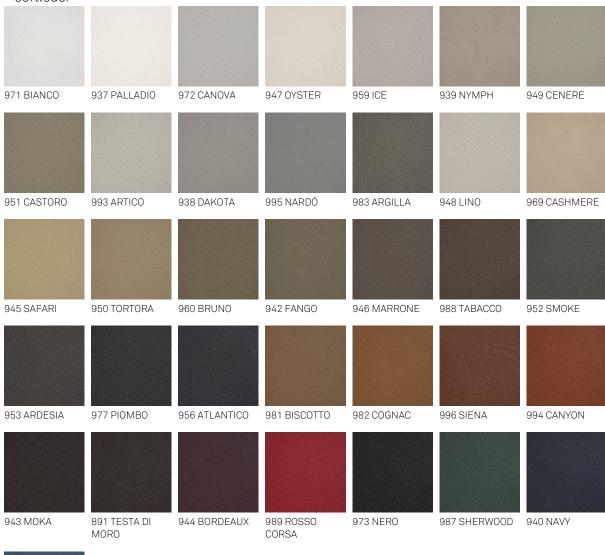

# CIRO

Design: Paolo Cattelan



## Produktbeschreibung

Nachttisch in zwei verschiedene Größen mit 2 Schubladen. Holzstruktur und Schubladenfronten aus Nussbaum Canaletto (NC), "verbrannte Eiche" (RB) oder lackiert oyster (GF50) oder graphit (GF69) gaufriert. Kunstleder oder Softledereinsätze laut Musterkarte. Version A mit Basis aus Stahl lackiert graphit (GFM69) gaufriert.



# CIRO

Design: Paolo Cattelan

### Größe





# CIRO

Design: Paolo Cattelan

## Ausführungen: Basis

Metall



GFM69 graphit gaufriert



## Ausführungen: einsätzte

#### softleder





974 CAPRI







### softleder glove



## Ausführungen: gestell







### Allgemeine Angaben und Pflege

Das **SOFTLEDER** ist ein natürliches Material. Eine Ungleichmäßigkeit der Zeichnung, der Falten und kleine Mängel sollen als Merkmal angesehen werden, das die Qualität von Softleder bestätigt. Das Softleder verfärbt sich im Laufe der Zeit, entweder durch direkte Sonneneinstrahlung oder durch Wärmequellen. Seien Sie vorsichtig mit Riemen, Nieten, Knöpfen und andere scharfe Metallgegenstände, die die Oberflächen beschädigen könnten.

PFLEGE: Es ist eine gute Praxis, den Staub zu wischen, der oft die Poren verstopft und die natürliche Ausdünstung verhindert. Verwenden Sie immer ein weiches, trockenes Tuch. Vermeiden Sie Bürsten, die die Oberfläche beschädigen können. Die Entfernung