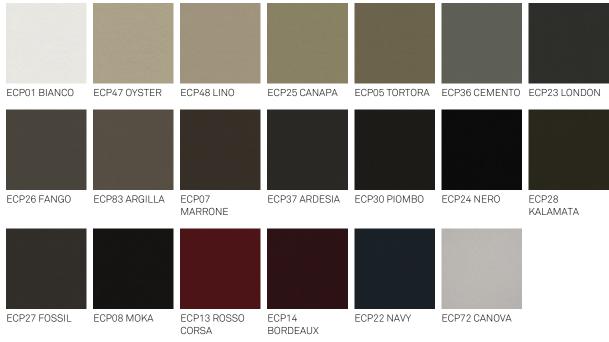

# CIRO

Design: Paolo Cattelan



## Produktbeschreibung

Nachttisch in zwei verschiedene Größen mit 2 Schubladen. Holzstruktur und Schubladenfronten aus Nussbaum Canaletto (NC), "verbrannte Eiche" (RB) oder lackiert oyster (GF50) oder graphit (GF69) gaufriert. Kunstleder oder Softledereinsätze laut Musterkarte. Version A mit Basis aus Stahl lackiert graphit (GFM69) gaufriert.



# CIRO

Design: Paolo Cattelan

### Größe





# CIRO

Design: Paolo Cattelan

## Ausführungen: Basis

Metall



GFM69 graphit gaufriert



## Ausführungen: einsätzte

#### softleder





974 CAPRI







### softleder glove



## Ausführungen: gestell







### Allgemeine Angaben und Pflege

Das **SOFTLEDER** ist ein natürliches Material. Eine Ungleichmäßigkeit der Zeichnung, der Falten und kleine Mängel sollen als Merkmal angesehen werden, das die Qualität von Softleder bestätigt. Das Softleder verfärbt sich im Laufe der Zeit, entweder durch direkte Sonneneinstrahlung oder durch Wärmequellen. Seien Sie vorsichtig mit Riemen, Nieten, Knöpfen und andere scharfe Metallgegenstände, die die Oberflächen beschädigen könnten.

PFLEGE: Es ist eine gute Praxis, den Staub zu wischen, der oft die Poren verstopft und die natürliche Ausdünstung verhindert. Verwenden Sie immer ein weiches, trockenes Tuch. Vermeiden Sie Bürsten, die die Oberfläche beschädigen können. Die Entfernung von Flecken ist ext