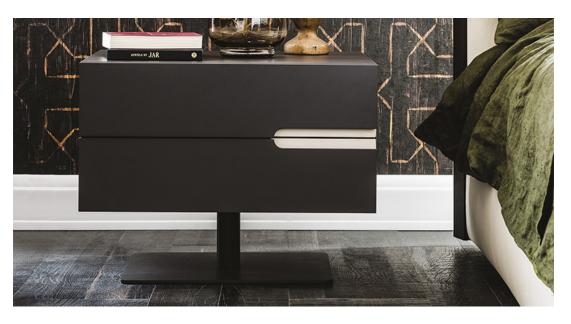

# CIRO

Design: Paolo Cattelan

## Produktbeschreibung

Nachttisch in zwei verschiedene Größen mit 2 Schubladen. Holzstruktur und Schubladenfronten aus Nussbaum Canaletto (NC), "verbrannte Eiche" (RB) oder lackiert oyster (GF50) oder graphit (GF69) gaufriert. Kunstleder oder Softledereinsätze laut Musterkarte. Version A mit Basis aus Stahl lackiert graphit (GFM69) gaufriert.