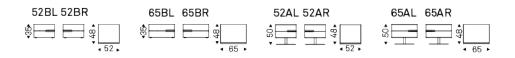

# CIRO

Design: Paolo Cattelan



## Produktbeschreibung

Nachttisch in zwei verschiedene Größen mit 2 Schubladen. Holzstruktur und Schubladenfronten aus Nussbaum Canaletto (NC), "verbrannte Eiche" (RB) oder lackiert oyster (GF50) oder graphit (GF69) gaufriert. Kunstleder oder Softledereinsätze laut Musterkarte. Version A mit Basis aus Stahl lackiert graphit (GFM69) gaufriert.



# CIRO

Design: Paolo Cattelan

### Größe





# CIRO

Design: Paolo Cattelan

## Ausführungen: Basis

Metall



GFM69 graphit gaufriert



## Ausführungen: einsätzte

#### softleder





974 CAPRI







### softleder glove



## Ausführungen: gestell







### Allgemeine Angaben und Pflege

Das **SOFTLEDER** ist ein natürliches Material. Eine Ungleichmäßigkeit der Zeichnung, der Falten und kleine Mängel sollen als Merkmal angesehen werden, das die Qualität von Softleder bestätigt. Das Softleder verfärbt sich im Laufe der Zeit, entweder durch direkte Sonneneinstrahlung oder durch Wärmequellen. Seien Sie vorsichtig mit Riemen, Nieten, Knöpfen und andere scharfe Metallgegenstände, die die Oberflächen beschädigen könnten.

PFLEGE: Es ist eine gute Praxis, den Staub zu wischen, der oft die Poren verstopft und die natürliche Ausdünstu