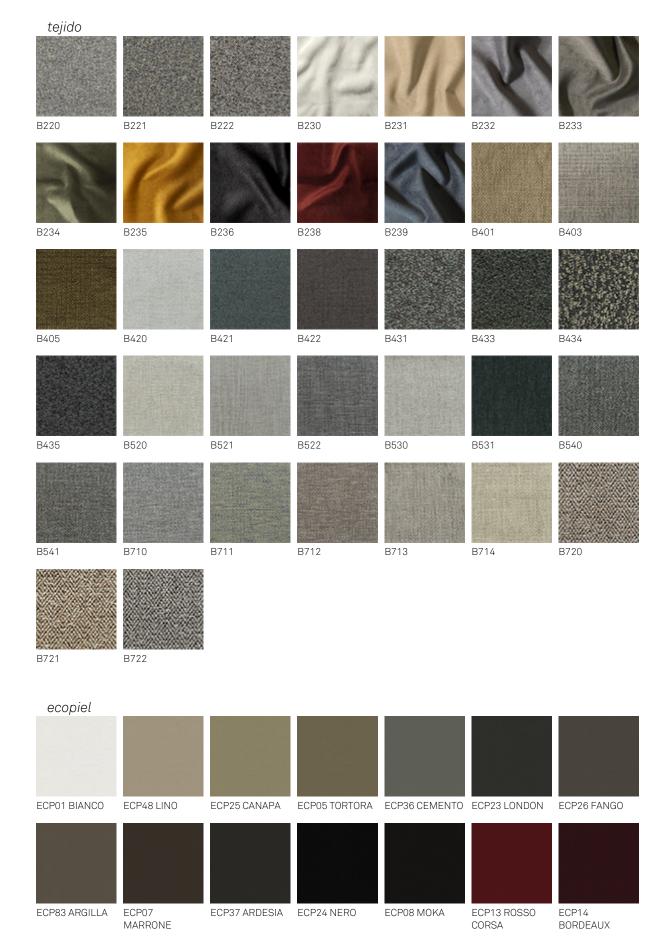

MANTENIMIENTO: ver las indicaciones proporcionadas para la piel.

SIMILPELLE, SYNTHETIC NUBUCK y MICRO NUBUCKson un tejido ecológico especial completamente similar al cuero aunque no hecho con material animal. Tiene excelentes cualidades técnicas, higiénicas e inofensivas desde un punto de vista toxicológico, no produce polvo ni alergias en contacto con la piel. Por último, el alto rendimiento elástico es una excelente garantía de durabilidad.

MANTENIMIENTO: no requiere cuidados especiales. En caso de manchas pasan con un paño húmedo. Utilice productos neutros específicos. No utilice cepillos, sustancias grasas, gasolina o acetona que dañen la superfície.

TELAS con respecto a la composición fibrosa, características técnicas e instrucciones de mantenimiento, consulte la información en el sitio web de cattelaitalia.com sección "Acabados".

PINTURA, LACADO Y PINTURA EN RELIEVE Las principales características son la resistencia a la luz y la corrosión. La pintura en relieve también hace que la superficie sea mucho más resistente a los arañazos, gracias a su película granulada.