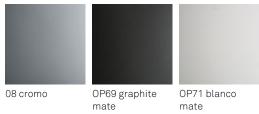

## Acabados: asiento/respaldo









## micro nubuck



# Acabados: patas

## metal





### INFORMACIÓN GENERAL Y MANTENIMIENTO

LOS **CUEROS** son materiales naturales. Una homogeneidad no perfecta del diseño, arrugas y signos debe considerarse una característica, que certifique la naturalidad del cuero. Las pieles experimentan una ligera alteración del color con el tiempo, ya sea por exposición a fuentes directas de luz o calor. Tenga cuidado con cinturones, tachuelas, botones u otros objetos metálicos afilados que puedan cicatrizar el revestimiento.

MANTENIMIENTO: es una buena práctica eliminar a menudo el polvo que se asienta, obstruye los poros y evita la transpirabilidad natural. Utilice sólo un paño suave y seco. Evite el uso de cepillos que puedan dañar la superficie. La eliminación de manchas es extremadamente difícil como en el caso de las manchas de grasa, tin