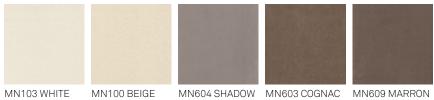

## Acabados: asiento/respaldo









## micro nubuck



# Acabados: patas

## metal





### INFORMACIÓN GENERAL Y MANTENIMIENTO

LOS **CUEROS** son materiales naturales. Una homogeneidad no perfecta del diseño, arrugas y signos debe considerarse una característica, que certifique la naturalidad del cuero. Las pieles experimentan una ligera alteración del color con el tiempo, ya sea por exposición a fuentes directas de luz o calor. Tenga cuidado con cinturones, tachuelas, botones u otros objetos metálicos afilados que puedan cicatrizar el revestimiento.

MANTENIMIENTO: es una buena práctica eliminar a menudo el polvo que se asienta, obstruye los poros y evita la transpirabilidad natural. Utilice sólo un paño suave y seco. Evite el uso de cepillos que puedan dañar la superficie. La eliminación de manchas es extremadamente difícil como en el ca