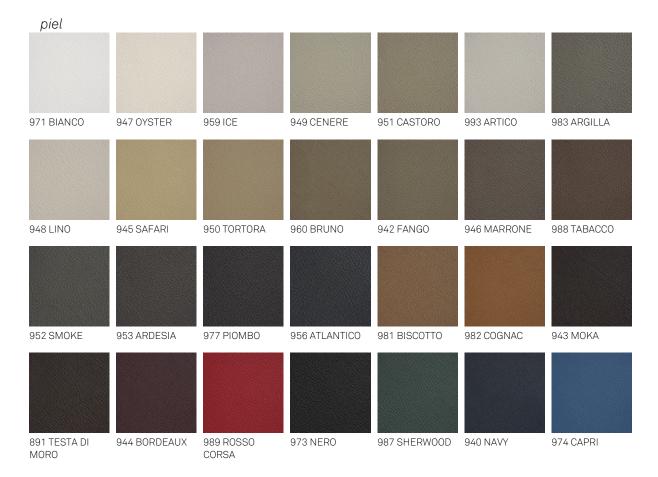

### INFORMACIÓN GENERAL Y MANTENIMIENTO

LOS **CUEROS** son materiales naturales. Una homogeneidad no perfecta del diseño, arrugas y signos debe considerarse una característica, que certifique la naturalidad del cuero. Las pieles experimentan una ligera alteración del color con el tiempo, ya sea por exposición a fuentes directas de luz o calor. Tenga cuidado con cinturones, tachuelas, botones u otros objetos metálicos afilados que puedan cicatrizar el revestimiento.

MANTENIMIENTO: es una buena práctica eliminar a menudo el polvo que se asienta, obstruye los poros y evita la transpirabilidad natural. Utilice sólo un paño suave y seco. Evite el uso de cepillos que puedan dañar la superficie. La eliminación de manchas es extremadamente difícil como en el caso de las manchas de grasa, tinta y alcohol. Los buenos resultados se logran interviniendo rápidamente con agua jabonosa o leche desmaquillante, enjuagar y secar inmediatamente con un paño suave. El alcohol, la acetona, la trielina, los detergentes o los abrasivos deben evitarse absolutamente.

Cattelan Italia LEATHER esta producido con pieles bovinas seleccionadas, está curtido y teñido con productos que no contienen sustancias perjudiciales para la salud humana en cumplimiento total de la normativa vigente.