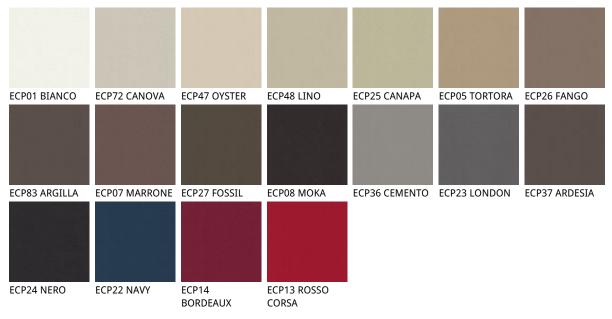

#### glove ????

| GLV02 DOVER  | GLV03 ECRÙ  | GLV05 CORDA    | GLV07 ARGO | GLV11 TAUPE | GLV14 PLATOON | GLV15 CARBON |
|--------------|-------------|----------------|------------|-------------|---------------|--------------|
| GLV17 HORNET | GLV12 OLIVA | GLV18 BARRIQUE |            |             |               |              |