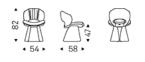

# DAFNE



### Описание товара

Стул со структурой из стали 'окрашенной в гофрированный титан —GFM11 · или бронзу —GFM18 · Обивка из синтетической кожи или кожи в цветах согласно образцам · Обивка является несъемной ·



# DAFNE

### размеры





# DAFNE

отделки : ????

??????





## отделки : ????????







974 CAPRI



#### 



#### glove ????

| GLV02 DOVER  | GLV03 ECRÙ  | GLV05 CORDA    | GLV07 ARGO | GLV11 TAUPE | GLV14 PLATOON | GLV15 CARBON |
|--------------|-------------|----------------|------------|-------------|---------------|--------------|
| GLV17 HORNET | GLV12 OLIVA | GLV18 BARRIQUE |            |             |               |              |



### GENERAL TERMS AND MAINTENANCE

The **SOFT LEATHER** is a natural material A non uniformity in the wrinkle's drawing and small defects must be considered a feature that certifies the quality of leather The leather undergo over time a slight discoloration 'either with exposure to direct sunlight or to sources of heat Be careful with straps 'studs' buttons or other s