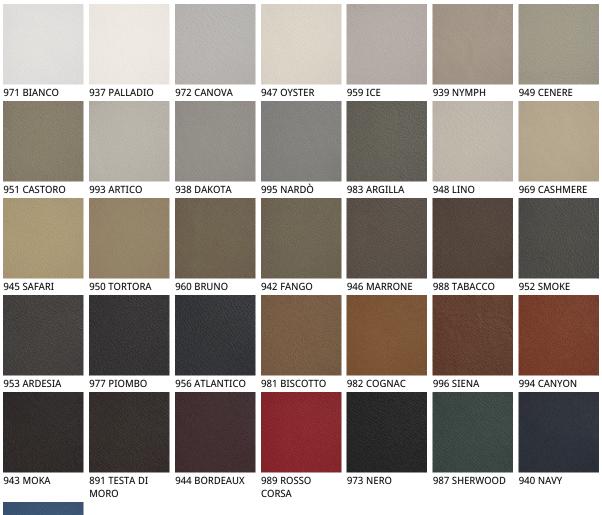

### Описание товара

Стул со структурой из стали 'окрашенной в гофрированный титан —GFM11 · или бронзу —GFM18 · Обивка из синтетической кожи или кожи в цветах согласно образцам · Обивка является несъемной ·