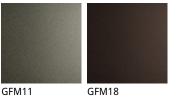

### Описание товара

Стул со структурой из стали 'окрашенной в гофрированный титан —GFM11 · или бронзу —GFM18 · Обивка из синтетической кожи или кожи в цветах согласно образцам · Обивка является несъемной ·

# DAFNE

отделки : ????

??????