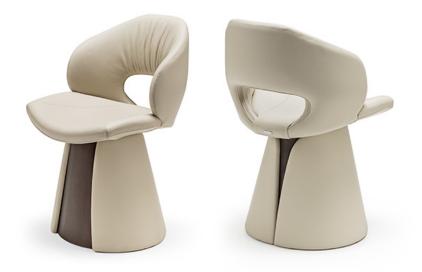

### Описание товара

Стул со структурой из стали 'окрашенной в гофрированный титан —GFM11 · или бронзу —GFM18 · Обивка из синтетической кожи или кожи в цветах согласно образцам · Обивка является несъемной ·