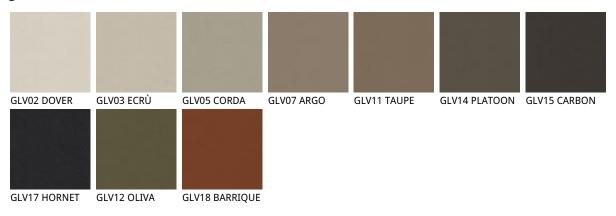

## Описание товара

Стул с металлическими полозьями со структурой из стали 'окрашенной в гофрированный титан ~GFM11~ 'бронза ~GFM18~ 'графитовый ~GFM69~ или черный ~GFM73~ `Обивка из ткани 'micro nubuck ' синтетической кожи или кожи в цветах согласно образцам `Обивка является несъемной `