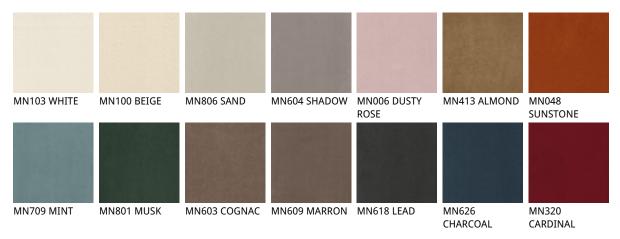

## Описание товара

Стул с металлическими полозьями со структурой из стали 'окрашенной в гофрированный титан ~GFM11~ 'бронза ~GFM18~ 'графитовый ~GFM69~ или черный ~GFM73~ `Обивка из ткани 'micro nubuck ' синтетической кожи или кожи в цветах согласно образцам `Обивка является несъемной `