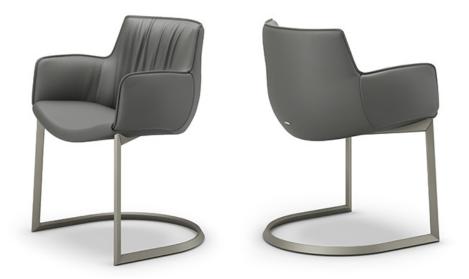

# **RHONDA** Cantilever

## Описание товара

Стул с металлическими полозьями со структурой из стали 'окрашенной в гофрированный титан ~GFM11~ 'бронза ~GFM18~ 'графитовый ~GFM69~ или черный ~GFM73~ `Обивка из ткани 'micro nubuck ' синтетической кожи или кожи в цветах согласно образцам `Обивка является несъемной `