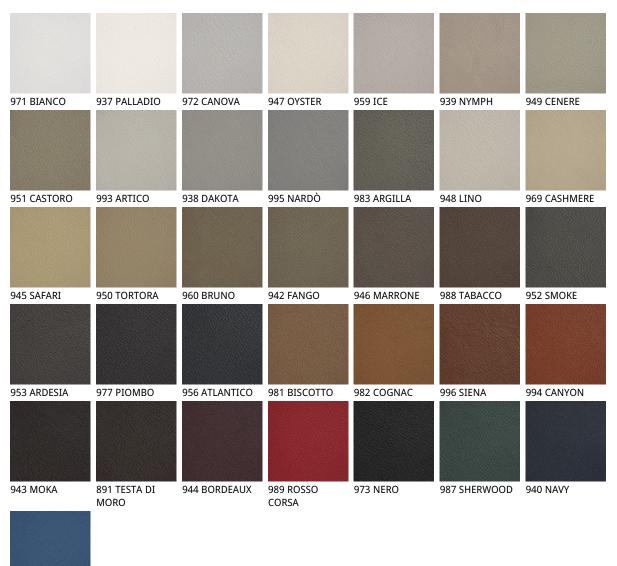

## Описание товара

Стул с металлическими полозьями со структурой из стали 'окрашенной в гофрированный титан ~GFM11~ 'бронза ~GFM18~ 'графитовый ~GFM69~ или черный ~GFM73~ `Обивка из ткани 'micro nubuck ' синтетической кожи или кожи в цветах согласно образцам `Обивка является несъемной `

CATTELAN ITALIA **LEATHERS** are produced with selected cow leathers ' tanned and dyed with products that do not contain substances harmful to human health ' in full compliance with the current regulations