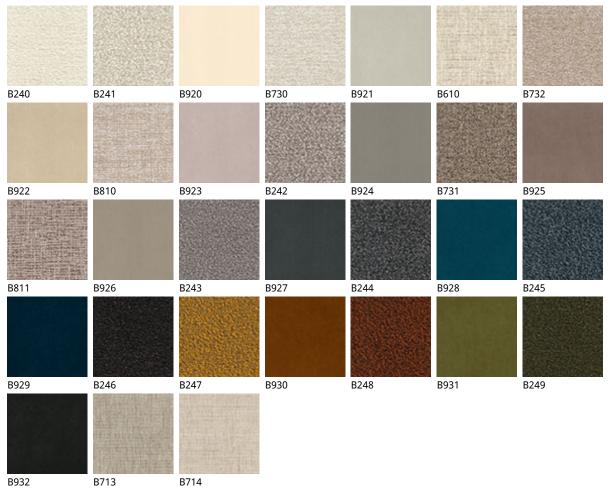

## Описание товара

Стул с металлическими полозьями со структурой из стали 'окрашенной в гофрированный титан ~GFM11~ 'бронза ~GFM18~ 'графитовый ~GFM69~ или черный ~GFM73~ `Обивка из ткани 'micro nubuck ' синтетической кожи или кожи в цветах согласно образцам `Обивка является несъемной `

FABRICS With regard to fiber composition ' technical specifications and maintenance instructions ' please find information on our website www cattelanitalia com Finishes section

PAINT, LACQUER and EMBOSSED PAINT the main features are light and corrosion resistant . The embossed painting also makes the surface more resistant to scratches ' thanks to its grainy film .