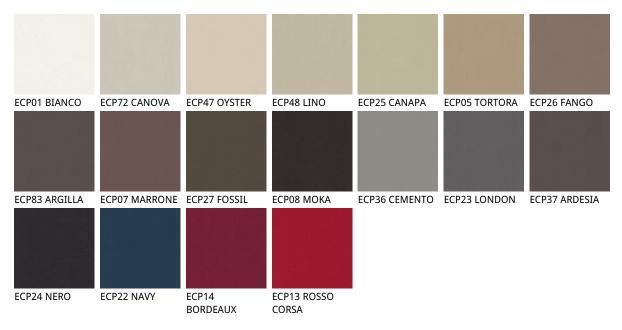

## Описание товара

Стул с металлическими полозьями со структурой из стали 'окрашенной в гофрированный титан ~GFM11~ 'бронза ~GFM18~ 'графитовый ~GFM69~ или черный ~GFM73~ `Обивка из ткани 'micro nubuck ' синтетической кожи или кожи в цветах согласно образцам `Обивка является несъемной `