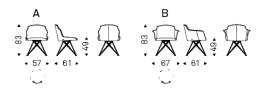

## **FLAMINIA**



### Описание товара

Вращающийся стул с подлокотниками или без 'со структурой из покрытой стали в гофрированный графитовый ¬GFM69¬ или черный ¬GFM73¬ цвет `Сиденье и спинка обиты в ткань 'микронубук 'мягкую или искуственную кожу Обивка несъемная `¬Доступна барная версия стула¬



# **FLAMINIA**

### размеры





# **FLAMINIA**

отделки : ????

? ? ? ? ? ?





отделки : ??????????????

????



974 CAPRI



### ????







#### micro nubuck



glove ? ? ? ?





#### GENERAL TERMS AND MAINTENANCE

The **SOFT LEATHER** is a natural material <sup>†</sup> A non uniformity in the wrinkle <sup>'</sup>s drawing and small defects must be considered a feature that certifies the quality of leather <sup>†</sup> The leather undergo over time a slight discoloration <sup>'</sup> either with exposure to direct sunlight or to sources of heat <sup>†</sup> Be careful with straps <sup>'</sup> studs <sup>'</sup> buttons or other sharp metal objects that could scar the surfaces <sup>†</sup>

MAINTENANCE: It is a good practice to remove the dust 'which often clogs the pores' not allowing the natural perspiration. A