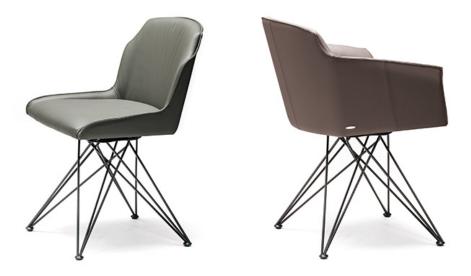

### Описание товара

Вращающийся стул с подлокотниками или без 'со структурой из покрытой стали в гофрированный графитовый ¬GFM69¬ или черный ¬GFM73¬ цвет `Сиденье и спинка обиты в ткань 'микронубук 'мягкую или искуственную кожу Обивка несъемная `¬Доступна барная версия стула¬