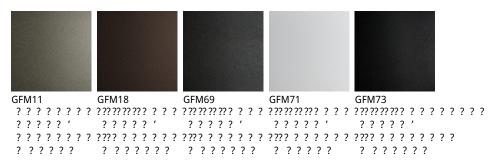

## Описание товара

Модульный стеллаж с возможностью крепления к стене или к потолку Крепежи и кронштейны в стали 'окрашенной в гофрированный титан — GFM11 ··· 'бронза — GFM18 ··· 'графитовый — GFM69 ··· 'белый — GFM71 ··· или черный — GFM73 ··· Полки и ящики в американском орехе — NC ··· 'обоженном дубе — RB ··· 'Brushed Bronze или Brushed grey ···