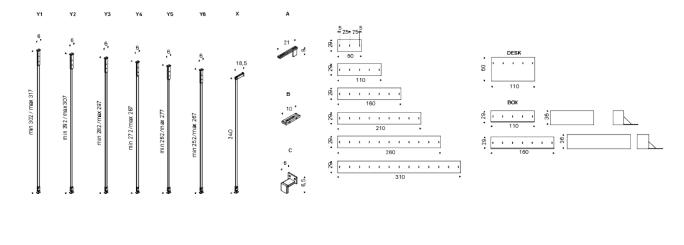

# AIRPORT



## Описание товара

Модульный стеллаж с возможностью крепления к стене или к потолку Крепежи и кронштейны в стали 'окрашенной в гофрированный титан — GFM11 ··· 'бронза — GFM18 ··· 'графитовый — GFM69 ··· 'белый — GFM71 ··· или черный — GFM73 ··· Полки и ящики в американском орехе — NC ··· 'обоженном дубе — RB ··· 'Brushed Bronze или Brushed grey ···

### Запись

дизайн Отделки Brushed запатентован





# AIRPORT

### размеры





# AIRPORT

### отделки : ????

### ??????



## отделки : ?????

### ??????



## отделки : ???????????

### ??????





### GENERAL TERMS AND MAINTENANCE

The **SOFT LEATHER** is a natural material A non uniformity in the wrinkle's drawing and small defects must be considered a feature that certifies the quality of leather The leather undergo over time a slight discoloration 'either with exposure to direct sunlight or to sources of heat Be careful with straps 'studs' buttons or other sharp metal objects that could scar the surfaces

MAINTENANCE : It is a good practice to remove the dust ' which often clogs the pores ' not allowing the natural perspiration ` Always use a soft ' dry cloth ` Avoid using brushes that can damage the surface ` The removal of stain is extremely difficult as