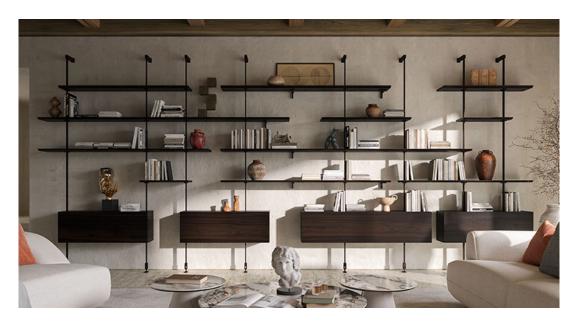

## Описание товара

Модульный стеллаж с возможностью крепления к стене или к потолку Крепежи и кронштейны в стали 'окрашенной в гофрированный титан — GFM11 ··· 'бронза — GFM18 ··· 'графитовый — GFM69 ··· 'белый — GFM71 ··· или черный — GFM73 ··· Полки и ящики в американском орехе — NC ··· 'обоженном дубе — RB ··· 'Brushed Bronze или Brushed grey ···