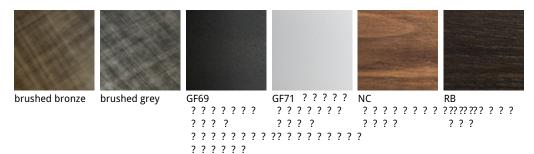

## Описание товара

Модульный стеллаж с возможностью крепления к стене или к потолку Крепежи и кронштейны в стали 'окрашенной в гофрированный титан — GFM11 ··· 'бронза — GFM18 ··· 'графитовый — GFM69 ··· 'белый — GFM71 ··· или черный — GFM73 ··· Полки и ящики в американском орехе — NC ··· 'обоженном дубе — RB ··· 'Brushed Bronze или Brushed grey ···

### отделки : ????

### ??????