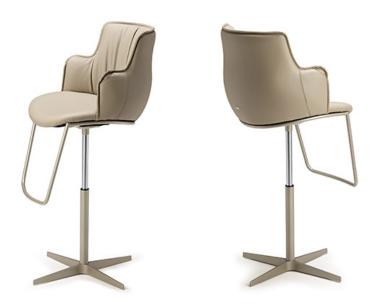

# **RIHANNA X**

## Описание товара

Регулируемый по высоте поворотный стул с колонной 'подставкой для ног и основанием с 4мя спицами 'в отделке goffrato nero ~GFM73~ или titanium ~gfm11~ Газовый поршень из хромированной стали ~08~ Металлический корпус 'покрытый тканью 'микро · нубуком 'искусственной кожей или кожей в соответствии с образцом