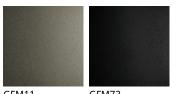

## Описание товара

Регулируемый по высоте поворотный стул с колонной 'подставкой для ног и основанием с 4мя спицами 'в отделке goffrato nero ~GFM73~ или titanium ~gfm11~ Газовый поршень из хромированной стали ~08~ Металлический корпус 'покрытый тканью 'микро · нубуком 'искусственной кожей или кожей в соответствии с образцом

## отделки : ????

??????