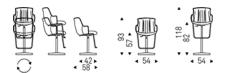

# **RIHANNA X**



## Описание товара

Регулируемый по высоте поворотный стул с колонной 'подставкой для ног и основанием с 4мя спицами 'в отделке goffrato nero ~GFM73~ или titanium ~gfm11~ Газовый поршень из хромированной стали ~08~ Металлический корпус 'покрытый тканью 'микро · нубуком 'искусственной кожей или кожей в соответствии с образцом



# **RIHANNA X**

## размеры





# **RIHANNA X**

## отделки : ????

??????





# отделки : ????????







974 CAPRI



?????







micro nubuck



glove ????





### GENERAL TERMS AND MAINTENANCE

The **SOFT LEATHER** is a natural material A non uniformity in the wrinkle's drawing and small defects must be considered a feature that certifies the quality of leather The leather undergo over time a slight discoloration 'either with exposure to direct sunlight or to sources of heat Be careful with straps 'studs' buttons or other sharp metal objects that could scar the surfaces

MAINTENANCE : It is a good practice to remove the dust ' which often clogs the pores ' not allowing the natural perspiration ` Always use a soft ' dry cloth ` Avoid using brushes that can damage the surface ` The removal of stain is extremely