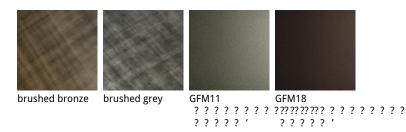

### Описание товара

Стол с базой из стали окрашенный в титан  $\sim$  GFM11 $\sim$  или бронза  $\sim$  GFM18 $\sim$  ' брашированный бронзовый или серый цвет  $\dot{}$  Топ из 15 $\cdot$  миллиметрового прозрачного ' сверхпрозрачного скошенного стекла ' стекла с обратными скошенными краями или сверхпрозрачного текстурированного стекла  $\sim$  MIST $\sim$   $\dot{}$ 

### Запись

дизайн Отделки Brushed запатентован

## **BUTTERFLY**

отделки : ???

?????

отделки: ????

?????