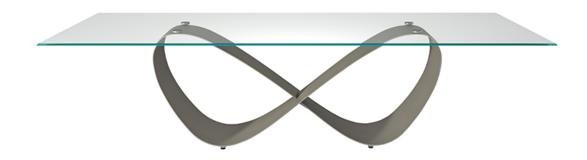

## **BUTTERFLY**

### Описание товара

Стол с базой из стали окрашенный в титан  $\sim$  GFM11 $\sim$  или бронза  $\sim$  GFM18 $\sim$  ' брашированный бронзовый или серый цвет  $\dot{}$  Топ из 15 $\cdot$  миллиметрового прозрачного ' сверхпрозрачного скошенного стекла ' стекла с обратными скошенными краями или сверхпрозрачного текстурированного стекла  $\sim$  MIST $\sim$   $\dot{}$ 