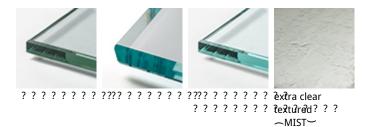

### Описание товара

Стол с базой из стали окрашенный в титан  $\sim$  GFM11 $\sim$  или бронза  $\sim$  GFM18 $\sim$  ' брашированный бронзовый или серый цвет  $\dot{}$  Топ из 15 $\cdot$  миллиметрового прозрачного ' сверхпрозрачного скошенного стекла ' стекла с обратными скошенными краями или сверхпрозрачного текстурированного стекла  $\sim$  MIST $\sim$   $\dot{}$ 

GLASS, CRYSTALART and MIRRORS 'all glass' tempered or not' have safety features such as to match the requirements MAINTENANCE: Avoid using abrasive materials that can damage the surface permanently. For the mirrors 'it is recommended to use only a soft cloth dampened with alcohol.