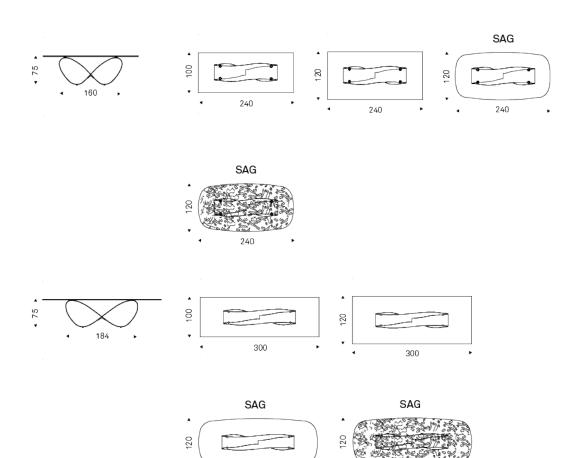

## **BUTTERFLY**



### Описание товара

Стол с базой из стали окрашенный в титан  $\sim$  GFM11 $\sim$  или бронза  $\sim$  GFM18 $\sim$  ' брашированный бронзовый или серый цвет  $\dot{}$  Топ из 15 $\cdot$  миллиметрового прозрачного ' сверхпрозрачного скошенного стекла ' стекла с обратными скошенными краями или сверхпрозрачного текстурированного стекла  $\sim$  MIST $\sim$   $\dot{}$ 

### Запись

дизайн Отделки Brushed запатентован





# **BUTTERFLY**

### размеры



300

300



## **BUTTERFLY**

отделки : ???

?????



отделки: ????

?????





### GENERAL TERMS AND MAINTENANCE

The **SOFT LEATHER** is a natural material `A non uniformity in the wrinkle 's drawing and small defects must be considered a feature that certifies the quality of leather `The leather undergo over time a slight discoloration 'either with exposure to direct sunlight or to sources of heat `Be careful with straps 'studs 'buttons or other sharp metal objects that could scar the surfaces `

MAINTENANCE: It is a good practice to remove the dust 'which often clogs the pores' not allowing the natural perspiration. Always use a soft 'dry cloth.' Avoid using brushes that can damage the surface. The removal of stain is extremely difficult as in the case of grease spots, 'ink and alcoh