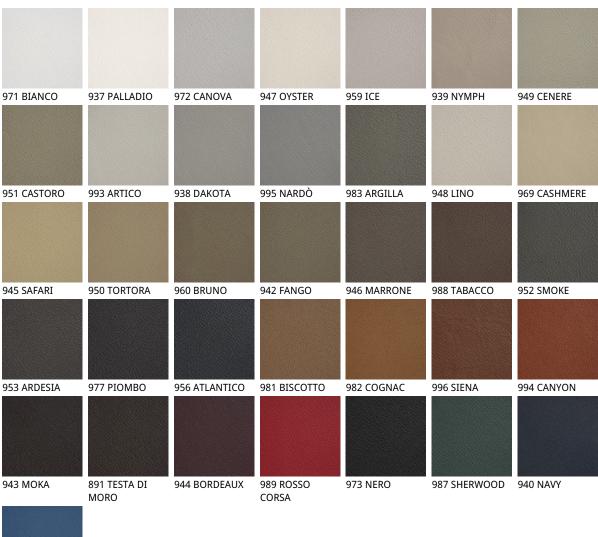

### Описание товара

Барный стул со структурой из натурального бука  $\sim$ F1 $^{\sim}$  ' бука тонированного в американский орех  $\sim$ FNC $^{\sim}$  ' венге  $\sim$ FW $^{\sim}$  ' матовый черный  $\sim$ OP17 $^{\sim}$  ' Обивка в ткани ' синтетическом или микронубуке ' экокоже и коже цветов согласно образцам · Обратная сторона спинки стеганая · Обивка не съемная ·

### ?????????????????

### glove ? ? ? ?