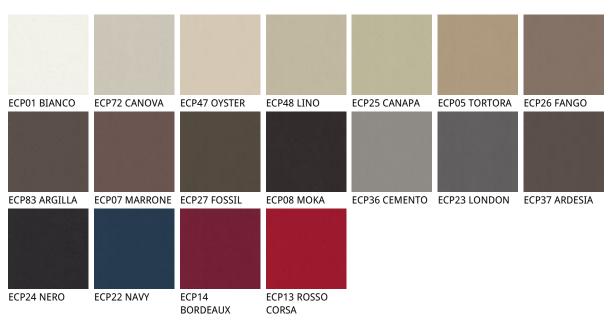

### Описание товара

Барный стул со структурой из натурального бука  $\sim$ F1 $^{\sim}$  ' бука тонированного в американский орех  $\sim$ FNC $^{\sim}$  ' венге  $\sim$ FW $^{\sim}$  ' матовый черный  $\sim$ OP17 $^{\sim}$  ' Обивка в ткани ' синтетическом или микронубуке ' экокоже и коже цветов согласно образцам · Обратная сторона спинки стеганая · Обивка не съемная ·