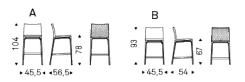

## **ARCADIA Couture**



### Описание товара

Барный стул со структурой из натурального бука  $\sim$ F1 $^{\sim}$  ' бука тонированного в американский орех  $\sim$ FNC $^{\sim}$  ' венге  $\sim$ FW $^{\sim}$  ' матовый черный  $\sim$ OP17 $^{\sim}$  ' Обивка в ткани ' синтетическом или микронубуке ' экокоже и коже цветов согласно образцам · Обратная сторона спинки стеганая · Обивка не съемная ·



## **ARCADIA Couture**

## размеры





# **ARCADIA Couture**

отделки : ????

? ? ? ? ? ?





отделки : ???????

????



974 CAPRI



### ?????????????????



### glove ? ? ? ?





#### GENERAL TERMS AND MAINTENANCE

The **SOFT LEATHER** is a natural material <sup>†</sup> A non uniformity in the wrinkle <sup>'</sup>s drawing and small defects must be considered a feature that certifies the quality of leather <sup>†</sup> The leather undergo over time a slight discoloration <sup>'</sup> either with exposure to direct sunlight or to sources of heat <sup>†</sup> Be careful with straps <sup>'</sup> studs <sup>'</sup> buttons or other sharp metal objects that could scar the surfaces <sup>†</sup>

MAINTENANCE: It is a good practice to remove the dust 'which often clogs the pores' not allowing the natural perspiration. Always us