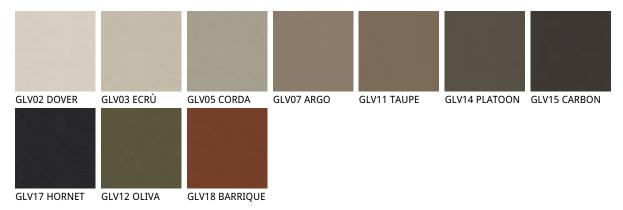

## **ARCADIA Couture**



### Описание товара

Барный стул со структурой из натурального бука  $\sim$ F1 $^{\sim}$  ' бука тонированного в американский орех  $\sim$ FNC $^{\sim}$  ' венге  $\sim$ FW $^{\sim}$  ' матовый черный  $\sim$ OP17 $^{\sim}$  ' Обивка в ткани ' синтетическом или микронубуке ' экокоже и коже цветов согласно образцам · Обратная сторона спинки стеганая · Обивка не съемная ·



## **ARCADIA Couture**

## размеры





# **ARCADIA Couture**

отделки : ????

? ? ? ? ? ?





отделки : ???????

????



974 CAPRI



### ?????????????????



### glove ? ? ? ?





#### GENERAL TERMS AND MAINTENANCE

The **SOFT LEATHER** is a natural material <sup>†</sup> A non uniformity in the wrinkle <sup>'</sup>s drawing and small defects must be considered a feature that certifies the quality of leather <sup>†</sup> The leather undergo over time a slight discoloration <sup>'</sup> either with exposure to direct sunlight or to sources of heat <sup>†</sup> Be careful with straps <sup>'</sup> studs <sup>'</sup> buttons or other sharp metal objects that could scar the surfaces <sup>†</sup>

MAINTENANCE: It is a good practice to remove the dust 'which often clogs the pores' not allowing the natural perspiration. Always use a soft 'dry cloth.' Avoid using brushes that can damage the surface. The removal of stain is extremely difficult as in the case of grease spot