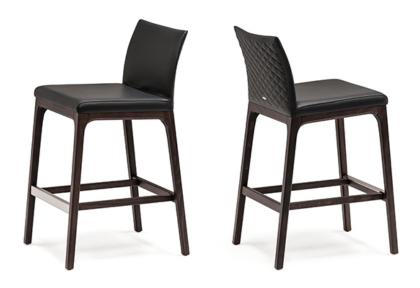

## **ARCADIA Couture**

### Описание товара

Барный стул со структурой из натурального бука  $\sim$ F1 $^{\sim}$  ' бука тонированного в американский орех  $\sim$ FNC $^{\sim}$  ' венге  $\sim$ FW $^{\sim}$  ' матовый черный  $\sim$ OP17 $^{\sim}$  ' Обивка в ткани ' синтетическом или микронубуке ' экокоже и коже цветов согласно образцам · Обратная сторона спинки стеганая · Обивка не съемная ·