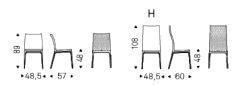

# **ARCADIA** Couture



### Описание товара

Стул со структурой из натурального бука — F1 — ' бука тонированного в американский орех — FNC — ' венге — FW — ' матовый черный — OP17 — Обивка в ткани ' синтетическом или микронубуке ' экокоже и коже цветов согласно образцам . Обратная сторона спинки стеганая . Обивка не съемная — Доступна барная версия стула — .



# **ARCADIA** Couture

размеры





# **ARCADIA** Couture

## отделки : ????

??????





## отделки : ????????







974 CAPRI



#### 



### glove ????

| GLV02 DOVER  | GLV03 ECRÙ  | GLV05 CORDA    | GLV07 ARGO | GLV11 TAUPE | GLV14 PLATOON | GLV15 CARBON |
|--------------|-------------|----------------|------------|-------------|---------------|--------------|
| GLV17 HORNET | GLV12 OLIVA | GLV18 BARRIQUE |            |             |               |              |



### GENERAL TERMS AND MAINTENANCE

The **SOFT LEATHER** is a natural material A non uniformity in the wrinkle's drawing and small defects must be considered a feature that certifies the quality of leather The leather undergo over time a slight discoloration 'either with exposure to direct sunlight or to sources of heat Be careful with straps 'studs' bu