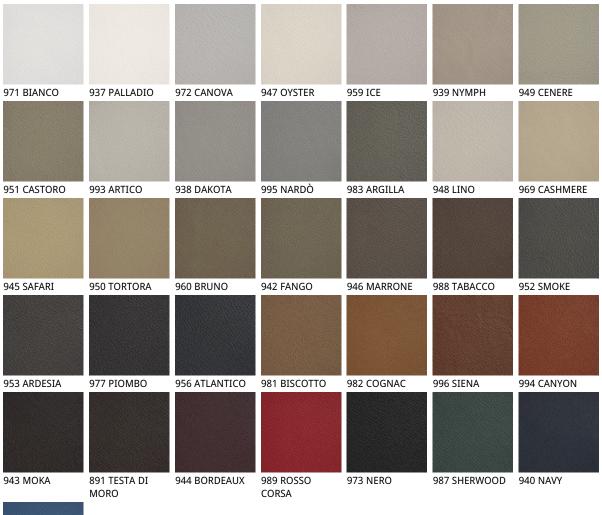

### Описание товара

Стул со структурой из натурального бука — F1 — ' бука тонированного в американский орех — FNC — ' венге — FW — ' матовый черный — OP17 — Обивка в ткани ' синтетическом или микронубуке ' экокоже и коже цветов согласно образцам . Обратная сторона спинки стеганая . Обивка не съемная — Доступна барная версия стула — .

## отделки : ????????

974 CAPRI