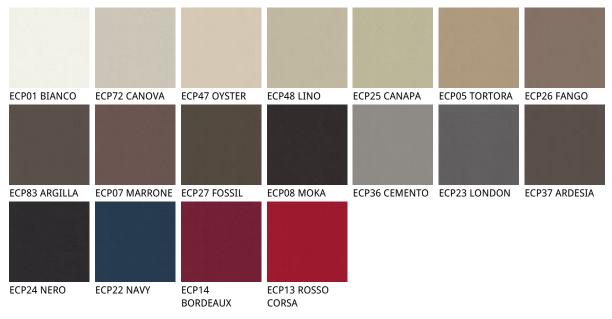

### glove ????

| GLV02 DOVER  | GLV03 ECRÙ  | GLV05 CORDA    | GLV07 ARGO | GLV11 TAUPE | GLV14 PLATOON | GLV15 CARBON |
|--------------|-------------|----------------|------------|-------------|---------------|--------------|
| GLV17 HORNET | GLV12 OLIVA | GLV18 BARRIQUE |            |             |               |              |