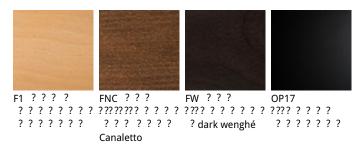

### Описание товара

Стул со структурой из натурального бука — F1 — ' бука тонированного в американский орех — FNC — ' венге — FW — ' матовый черный — OP17 — Обивка в ткани ' синтетическом или микронубуке ' экокоже и коже цветов согласно образцам . Обратная сторона спинки стеганая . Обивка не съемная — Доступна барная версия стула — .

## отделки : ????

??????