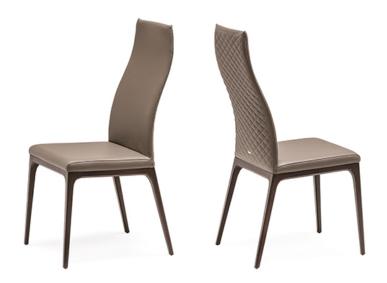

# **ARCADIA** Couture

### Описание товара

Стул со структурой из натурального бука — F1 — ' бука тонированного в американский орех — FNC — ' венге — FW — ' матовый черный — OP17 — Обивка в ткани ' синтетическом или микронубуке ' экокоже и коже цветов согласно образцам . Обратная сторона спинки стеганая . Обивка не съемная — Доступна барная версия стула — .