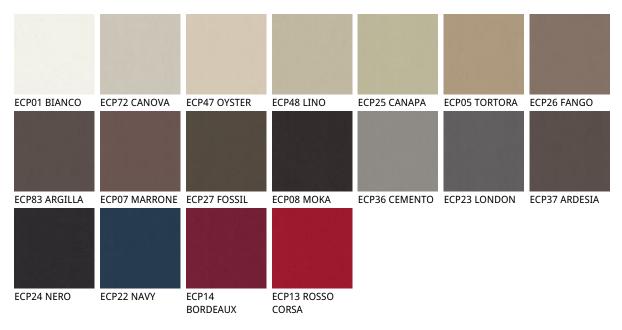

## Описание товара

Барный стул с окрашенным тисненным металлическим каркасом в отделке titanio — GFM11 ′ ′ bronzo — GFM18 ′ ′ graphite — GFM69 ′ ′ pearl — GFM70 ′ или nero — GFM73 ′ ′ Сидение может быть выполнено из ткани ′ микро нубука ′ экокожи или кожи согласно образцам ' Не съемное '

## отделки : ????????

974 CAPRI

?????

micro nubuck

glove ????