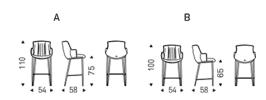

# **RIHANNA ML**



## Описание товара

Барный стул с окрашенным тисненным металлическим каркасом в отделке titanio — GFM11 ′ ′ bronzo — GFM18 ′ ′ graphite — GFM69 ′ ′ pearl — GFM70 ′ или nero — GFM73 ′ ′ Сидение может быть выполнено из ткани ′ микро нубука ′ экокожи или кожи согласно образцам ' Не съемное '



# **RIHANNA ML**

## размеры





# **RIHANNA ML**

отделки : ???

??????





## отделки : ????????







974 CAPRI



?????







micro nubuck



glove ????





### GENERAL TERMS AND MAINTENANCE

The **SOFT LEATHER** is a natural material A non uniformity in the wrinkle's drawing and small defects must be considered a feature that certifies the quality of leather The leather undergo over time a slight discoloration 'either with exposure to direct sunlight or to sources of heat Be careful with straps 'studs' buttons or other sharp metal objects that could scar the surfaces

MAINTENANCE : It is a good practice to remove the dust ' which often clogs the pores ' not allowing the natural perspiration ` Always use a soft ' dry cloth ` Avoid using brushes that can damage the surface ` The removal of stain is extremely di