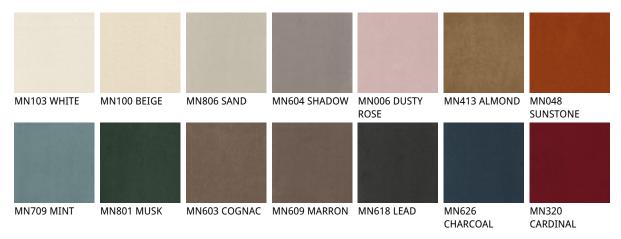

## Описание товара

Барный стул с окрашенным тисненным металлическим каркасом в отделке titanio — GFM11 ′ ′ bronzo — GFM18 ′ ′ graphite — GFM69 ′ ′ pearl — GFM70 ′ или nero — GFM73 ′ ′ Сидение может быть выполнено из ткани ′ микро нубука ′ экокожи или кожи согласно образцам ' Не съемное '

## отделки : ????????

974 CAPRI

?????

micro nubuck

glove ????