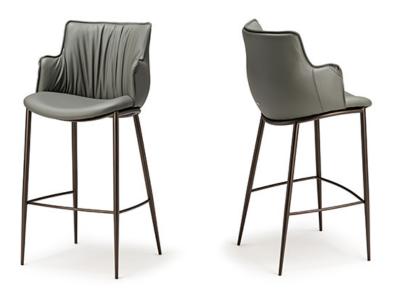

## Описание товара

Барный стул с окрашенным тисненным металлическим каркасом в отделке titanio — GFM11 ′ ′ bronzo — GFM18 ′ ′ graphite — GFM69 ′ ′ pearl — GFM70 ′ или nero — GFM73 ′ ′ Сидение может быть выполнено из ткани ′ микро нубука ′ экокожи или кожи согласно образцам ' Не съемное '