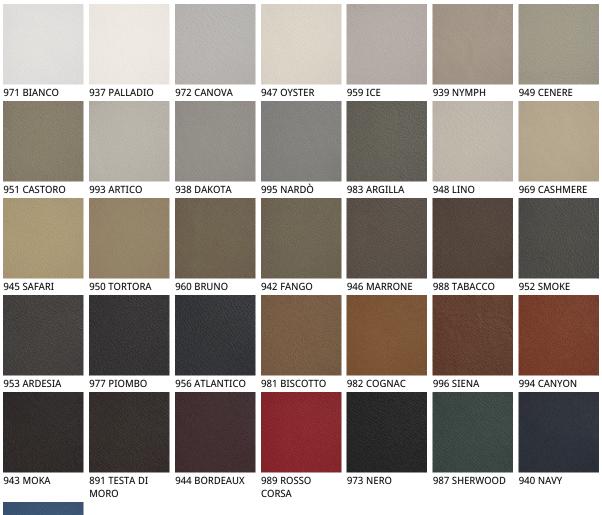

## Описание товара

Барный стул с окрашенным тисненным металлическим каркасом в отделке titanio — GFM11 ′ ′ bronzo — GFM18 ′ ′ graphite — GFM69 ′ ′ pearl — GFM70 ′ или nero — GFM73 ′ ′ Сидение может быть выполнено из ткани ′ микро нубука ′ экокожи или кожи согласно образцам ' Не съемное '

## отделки : ????????

974 CAPRI

?????

micro nubuck

glove ????