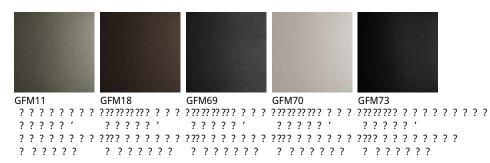

## Описание товара

Барный стул с окрашенным тисненным металлическим каркасом в отделке titanio — GFM11 ′ ′ bronzo — GFM18 ′ ′ graphite — GFM69 ′ ′ pearl — GFM70 ′ или nero — GFM73 ′ ′ Сидение может быть выполнено из ткани ′ микро нубука ′ экокожи или кожи согласно образцам ' Не съемное '

# **RIHANNA ML**

отделки : ???

??????