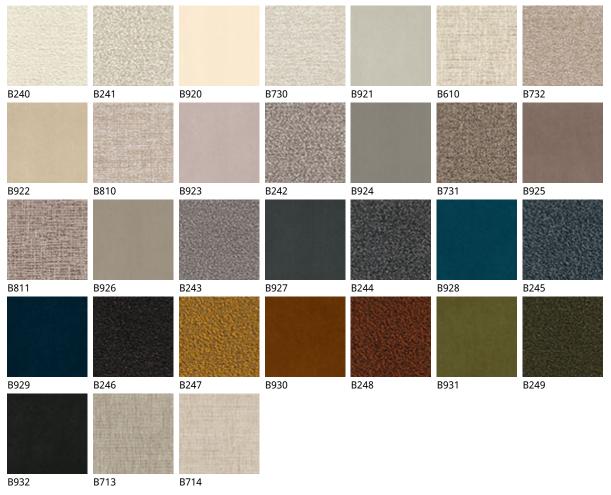

## Описание товара

Барный стул с окрашенным тисненным металлическим каркасом в отделке titanio — GFM11 ′ ′ bronzo — GFM18 ′ ′ graphite — GFM69 ′ ′ pearl — GFM70 ′ или nero — GFM73 ′ ′ Сидение может быть выполнено из ткани ′ микро нубука ′ экокожи или кожи согласно образцам ' Не съемное '

## отделки : ????????

974 CAPRI

?????

micro nubuck

glove ????