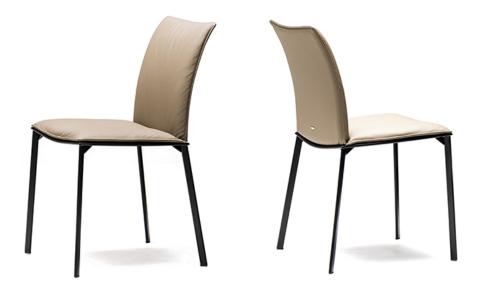

# RITA

### Описание товара

Стул с каркасом из стали 'окрашенной в матовый черный — OP17 · 'графитовый — OP69 · ' гофрированный титан — GFM11 · или бронза — GFM18 · · Обит тканью 'микронубуком ' мягкой или искуственной кожей цвета согласно образцам · Обивка несъемная ·