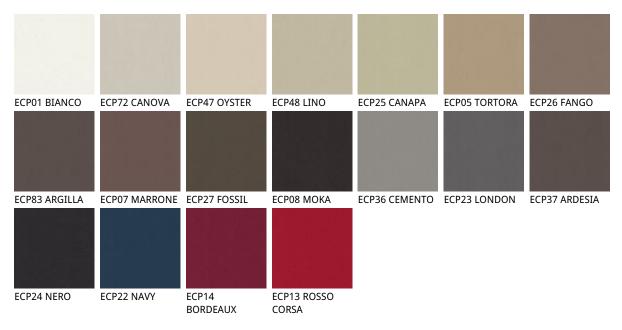

# RITA



### Описание товара

Стул с каркасом из стали 'окрашенной в матовый черный — OP17 · 'графитовый — OP69 · ' гофрированный титан — GFM11 · или бронза — GFM18 · · Обит тканью 'микронубуком ' мягкой или искуственной кожей цвета согласно образцам · Обивка несъемная ·



# RITA

## размеры





# RITA

## отделки : ????????

### ????



974 CAPRI



?????







micro nubuck



glove ????



## отделки : ??????????







### GENERAL TERMS AND MAINTENANCE

The **SOFT LEATHER** is a natural material A non uniformity in the wrinkle's drawing and small defects must be considered a feature that certifies the quality of leather The leather undergo over time a slight discoloration 'either with exposure to direct sunlight or to sources of heat Be careful with straps 'studs' buttons or other sharp metal objects that could scar the surfaces

MAINTENANCE : It is a good practice to remove the dust ' which often clogs the pores ' not allowing the natural perspiration ` Always use a soft ' dry cloth ` Avoid using brushes that can damage the surface ` The removal of stain is extremely difficult as in the case of grease spots ' ink and alcohol ` Good results