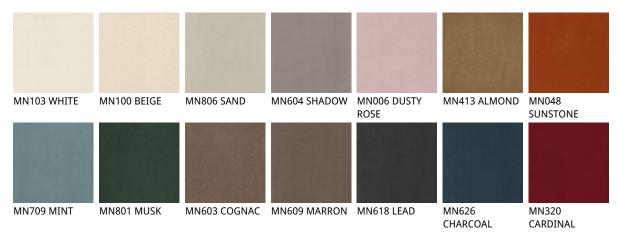

# RITA



### Описание товара

Стул с каркасом из стали 'окрашенной в матовый черный — OP17 · 'графитовый — OP69 · ' гофрированный титан — GFM11 · или бронза — GFM18 · · Обит тканью 'микронубуком ' мягкой или искуственной кожей цвета согласно образцам · Обивка несъемная ·



# RITA

## размеры





# RITA

## отделки : ????????

### ????



974 CAPRI



?????







micro nubuck



glove ????



## отделки : ??????????







### GENERAL TERMS AND MAINTENANCE

The **SOFT LEATHER** is a natural material A non uniformity in the wrinkle's drawing and small defects must be considered a feature that certifies the quality of leather The leather undergo over time a slight discoloration 'either with exposure to direct sunlight or to sources of heat Be careful with straps 'studs' buttons or other sharp metal objects that could scar the surfaces

MAINTENANCE : It is a good practice to remove the dust ' which often clogs the pores ' not allowing the natural perspiration ` Always use a soft ' dry cloth ` Avoid using brushes that can damage the surface ` The removal of stain is extremely difficult as in the case of grease spots ' ink and alcohol ` Good results can be obtained b