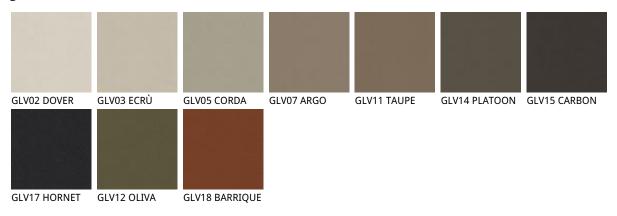

# RITA



### Описание товара

Стул с каркасом из стали 'окрашенной в матовый черный — OP17 · 'графитовый — OP69 · ' гофрированный титан — GFM11 · или бронза — GFM18 · · Обит тканью 'микронубуком ' мягкой или искуственной кожей цвета согласно образцам · Обивка несъемная ·



# RITA

## размеры





# RITA

## отделки : ????????

### ????



974 CAPRI



?????







micro nubuck



glove ????



## отделки : ??????????







### GENERAL TERMS AND MAINTENANCE

The **SOFT LEATHER** is a natural material A non uniformity in the wrinkle's drawing and small defects must be considered a feature that certifies the quality of leather The leather undergo over time a slight discoloration 'either with exposure to direct sunlight or to sources of heat Be careful with straps 'studs' buttons or other sharp metal objects that could scar the surfaces

MAINTENANCE : It is a good practice to remove the dust ' which often clogs the pores ' not allowing the natural perspiration ` Always use a soft ' dry cloth ` Avoid using brushes that can damage the surface ` The removal of stain is extremely difficult as in the case of grease spots ' ink and alcohol ` Good results can be obtained by acting promp