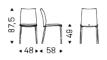

# RITA



### Описание товара

Стул с каркасом из стали 'окрашенной в матовый черный — OP17 · 'графитовый — OP69 · ' гофрированный титан — GFM11 · или бронза — GFM18 · · Обит тканью 'микронубуком ' мягкой или искуственной кожей цвета согласно образцам · Обивка несъемная ·



# RITA

## размеры





# RITA

## отделки : ????????

### ????



974 CAPRI



?????







micro nubuck



glove ????



## отделки : ??????????







### GENERAL TERMS AND MAINTENANCE

The **SOFT LEATHER** is a natural material A non uniformity in the wrinkle's drawing and small defects must be considered a feature that certifies the quality of leather The leather undergo over time a slight discoloration 'either with exposure to direct sunlight or to sources of heat Be careful with straps 'studs' buttons or other sharp metal objects that could scar the surfaces

MAINTENANCE : It is a good practice to remove the dust ' which often clogs the pores ' not allowing the natural perspiration ` Always use a soft ' dry cloth ` Avoid using brushes that can damage the surface ` The removal of stain is extremely diff