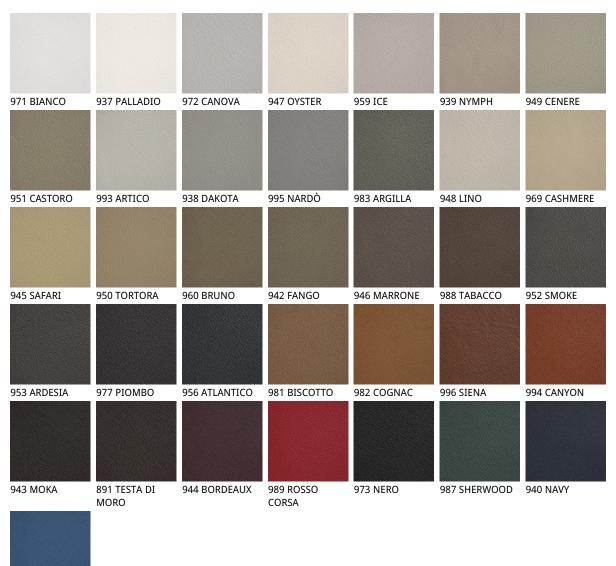

# RITA



### Описание товара

Стул с каркасом из стали 'окрашенной в матовый черный — OP17 · 'графитовый — OP69 · ' гофрированный титан — GFM11 · или бронза — GFM18 · · Обит тканью 'микронубуком ' мягкой или искуственной кожей цвета согласно образцам · Обивка несъемная ·



# RITA

## размеры





# RITA

## отделки : ????????

### ????



974 CAPRI



?????







micro nubuck



glove ????



## отделки : ??????????







### GENERAL TERMS AND MAINTENANCE

The **SOFT LEATHER** is a natural material A non uniformity in the wrinkle's drawing and small defects must be considered a feature that certifies the quality of leather The leather undergo over time a slight discoloration 'either with exposure to direct sunlight or to sources of heat Be careful with straps 'studs' buttons or other sharp metal objects that could scar the surfaces

MAINTENANCE : It is a good practice to remove the dust ' which often clogs the pores ' not allowing the natural perspiration ` Always use a soft ' dry cloth ` Avoid using brushes that can damage the surface ` The removal of stain is extremely difficult as in the case of grease spots ' ink an