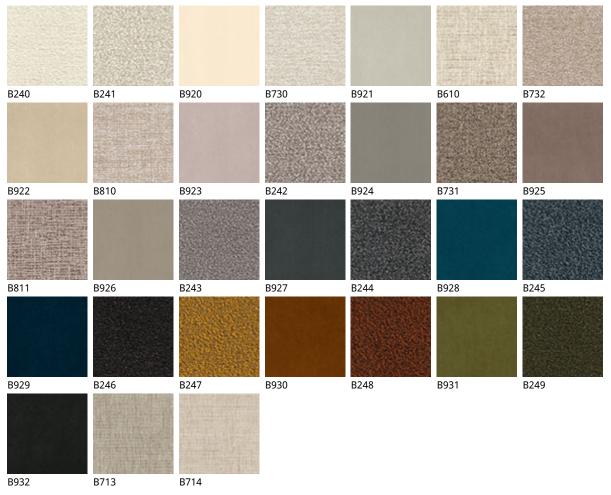

# RITA



### Описание товара

Стул с каркасом из стали 'окрашенной в матовый черный — OP17 · 'графитовый — OP69 · ' гофрированный титан — GFM11 · или бронза — GFM18 · · Обит тканью 'микронубуком ' мягкой или искуственной кожей цвета согласно образцам · Обивка несъемная ·



# RITA

## размеры





# RITA

## отделки : ????????

### ????



974 CAPRI



?????







micro nubuck



glove ????



## отделки : ??????????







### GENERAL TERMS AND MAINTENANCE

The **SOFT LEATHER** is a natural material A non uniformity in the wrinkle's drawing and small defects must be considered a feature that certifies the quality of leather The leather undergo over time a slight discoloration 'either with exposure to direct sunlight or to sources of heat Be careful with straps 'studs' buttons or other sharp metal objects that could scar the surfaces

MAINTENANCE : It is a good practice to remove the dust ' which often clogs the pores ' not allowing the natural perspiration ` Always use a soft ' dry cloth ` Avoid using brushes that can damage the surface ` The removal of stain is extremely difficult as in the case of grease spots ' ink and alcohol ` Good resul