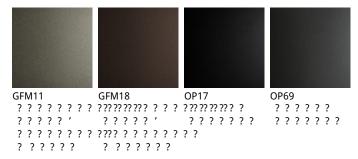

### Описание товара

Стул с каркасом из стали 'окрашенной в матовый черный — OP17 · 'графитовый — OP69 · ' гофрированный титан — GFM11 · или бронза — GFM18 · · Обит тканью 'микронубуком ' мягкой или искуственной кожей цвета согласно образцам · Обивка несъемная ·