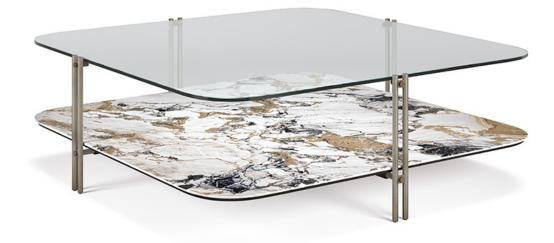

# BIPLANE

## Описание товара

Кофейный столик со структурой из стали 'окрашенной в гофрированный титан —GFM11 или черный —GFM73 · Верхний топ из прозрачного или дымчатого стекла · Нижний топ из керамики под мрамор · Makalu —KM11 · 'Breccia —KM12 или Colosseo —KM21 · Детали окрашены в бронзу