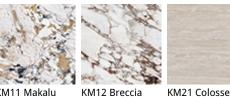

## Описание товара

Кофейный столик со структурой из стали 'окрашенной в гофрированный титан —GFM11 или черный —GFM73 · Верхний топ из прозрачного или дымчатого стекла · Нижний топ из керамики под мрамор · Makalu —KM11 · 'Breccia —KM12 или Colosseo —KM21 · Детали окрашены в бронзу

# отделки : ????

### ?????????????Marmi

KM11 Makalu

KM21 Colosseo