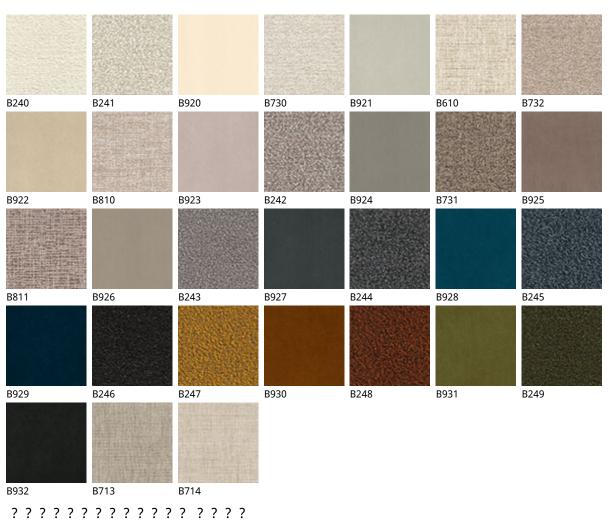

# MAYA FLEX ML

отделки : ???

? ? ? ? ? ?

отделки : ???????

????

974 CAPRI

### ????