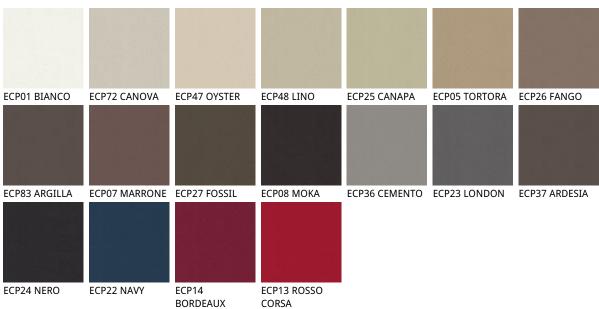

# MAYA FLEX ML

отделки : ???

? ? ? ? ? ?

отделки : ???????

????

974 CAPRI

### ????