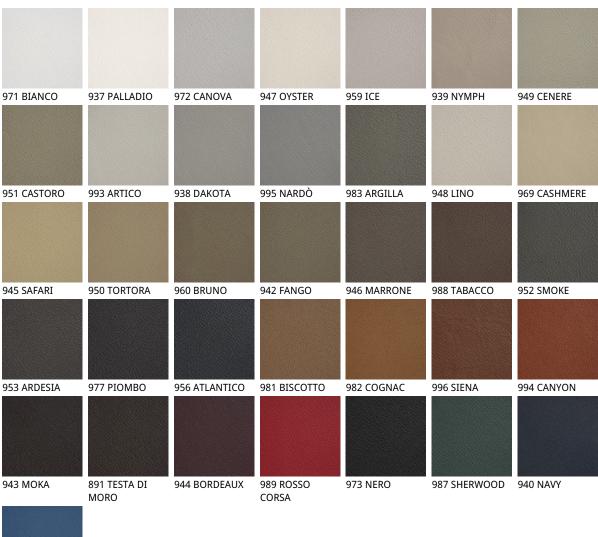

### Описание товара

Стол со структурой из хромированной стали  $\sim$ 08 $\sim$  ' или стали окрашенной графитовый  $\sim$ 0P69 $\sim$  или гофрированный титан  $\sim$ GFM11 $\sim$  ' Обивка в ткани ' коже или искусственной коже ' микронубук цвета согласно образцам ' Гибкая спинка '

CATTELAN ITALIA **LEATHERS** are produced with selected cow leathers ' tanned and dyed with products that do not contain substances harmful to human health ' in full compliance with the current regulations :