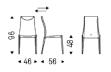

# MAYA FLEX ML



### Описание товара

Стол со структурой из хромированной стали  $\sim$ 08 $\sim$  ' или стали окрашенной графитовый  $\sim$ 0P69 $\sim$  или гофрированный титан  $\sim$ GFM11 $\sim$  ' Обивка в ткани ' коже или искусственной коже ' микронубук цвета согласно образцам ' Гибкая спинка '



# MAYA FLEX ML

### размеры





# MAYA FLEX ML

отделки : ???

? ? ? ? ? ?





отделки : ???????

????



974 CAPRI



### ????







#### micro nubuck



glove ? ? ? ?





#### GENERAL TERMS AND MAINTENANCE

The **SOFT LEATHER** is a natural material <sup>†</sup> A non uniformity in the wrinkle <sup>'</sup>s drawing and small defects must be considered a feature that certifies the quality of leather <sup>†</sup> The leather undergo over time a slight discoloration <sup>'</sup> either with exposure to direct sunlight or to sources of heat <sup>†</sup> Be careful with straps <sup>'</sup> studs <sup>'</sup> buttons or other sharp metal objects that could scar the surfaces <sup>†</sup>

MAINTENANCE: It is a good practice to remove the dust 'which often clogs the pores' not allowing the natural perspiration. Always us