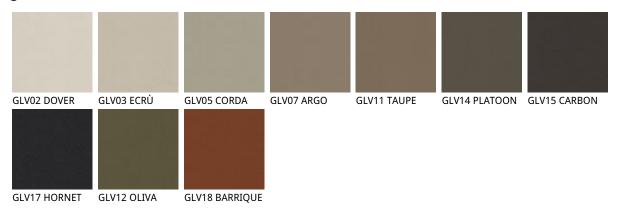

# MAYA FLEX ML

отделки : ???

? ? ? ? ? ?

отделки : ???????

????

974 CAPRI

### ????