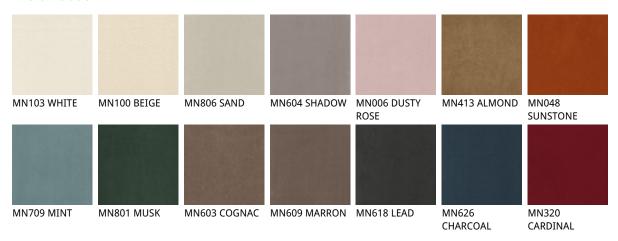

# MAYA FLEX ML

отделки : ???

? ? ? ? ? ?

отделки : ???????

????

974 CAPRI

### ????