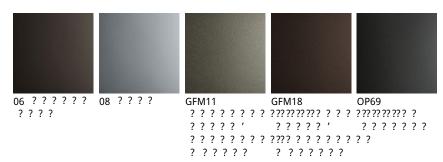

### Описание товара

Стол со структурой из хромированной стали  $\sim$ 08 $\sim$  ' или стали окрашенной графитовый  $\sim$ 0P69 $\sim$  или гофрированный титан  $\sim$ GFM11 $\sim$  ' Обивка в ткани ' коже или искусственной коже ' микронубук цвета согласно образцам ' Гибкая спинка '

# MAYA FLEX ML

отделки : ???

? ? ? ? ? ?

отделки : ???????

????

974 CAPRI