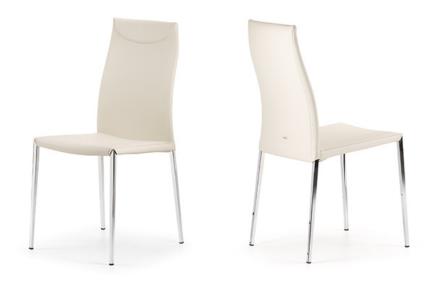

# MAYA FLEX ML

### Описание товара

Стол со структурой из хромированной стали  $\sim$ 08 $\sim$  ' или стали окрашенной графитовый  $\sim$ 0P69 $\sim$  или гофрированный титан  $\sim$ GFM11 $\sim$  ' Обивка в ткани ' коже или искусственной коже ' микронубук цвета согласно образцам ' Гибкая спинка '