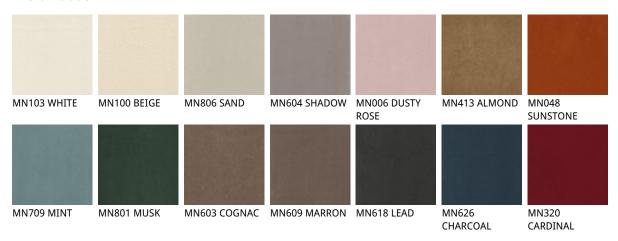

# **FLAMINIO**

отделки : ????

? ? ? ? ? ?

отделки : ??????????????

????

974 CAPRI

### ????