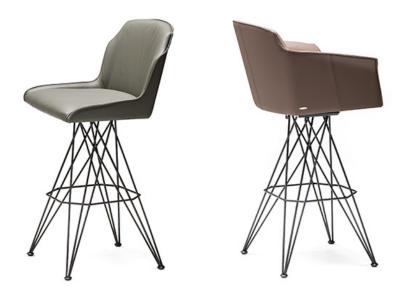

### **FLAMINIO**

### Описание товара

Вращающийся барный стул с подлокотниками или без ' со структурой из либо окрашенной стали в гофрированный графитовый GFM69 или черный GFM73 цвет CUZ сиденье и спинка обиты в ткань ' микронубук ' мягкую или искуственную кожу CUZ Обивка несъемная CUZ