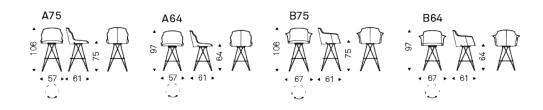

### **FLAMINIO**



### Описание товара

Вращающийся барный стул с подлокотниками или без ' со структурой из либо окрашенной стали в гофрированный графитовый GFM69 или черный GFM73 цвет CUZ сиденье и спинка обиты в ткань ' микронубук ' мягкую или искуственную кожу CUZ Обивка несъемная CUZ



# **FLAMINIO**

### размеры





# **FLAMINIO**

отделки : ????

? ? ? ? ? ?





отделки : ??????????????

????



974 CAPRI



### ????







#### micro nubuck



glove ? ? ? ?





#### GENERAL TERMS AND MAINTENANCE

The **SOFT LEATHER** is a natural material <sup>†</sup> A non uniformity in the wrinkle <sup>'</sup>s drawing and small defects must be considered a feature that certifies the quality of leather <sup>†</sup> The leather undergo over time a slight discoloration <sup>'</sup> either with exposure to direct sunlight or to sources of heat <sup>†</sup> Be careful with straps <sup>'</sup> studs <sup>'</sup> buttons or other sharp metal objects that could scar the surfaces <sup>†</sup>

MAINTENANCE: It is a good practice to remove the dust 'which often clogs the pores' not allowing the natural perspiration. A