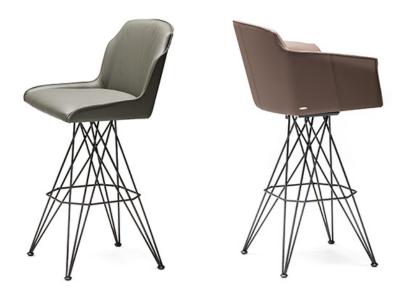

### Описание товара

Вращающийся барный стул с подлокотниками или без ' со структурой из либо окрашенной стали в гофрированный графитовый GFM69 или черный GFM73 цвет CUZ сиденье и спинка обиты в ткань ' микронубук ' мягкую или искуственную кожу CUZ Обивка несъемная CUZ