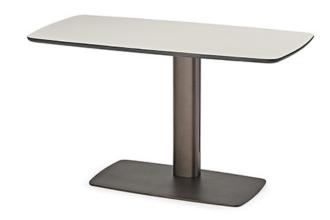

## **RUN Leather**

## Описание товара

Письменный стол из стали с тиснением в крашенной отделке титан  $\sim$  GFM11 $\sim$  или бронза $\sim$  GFM18 $\sim$   $^{\circ}$  Столешница выполнена из твердой кожи в цветах  $^{\prime}$  представленных в образцах  $^{\circ}$ 

# **RUN** Leather