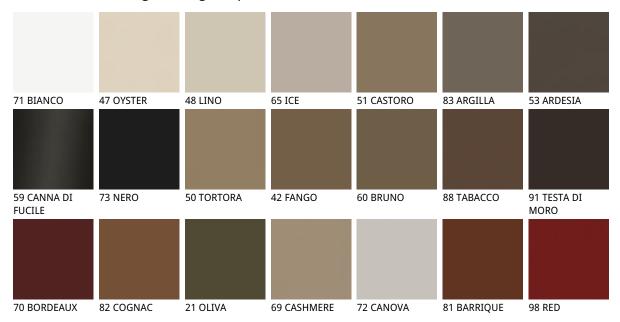

## Описание товара

Письменный стол из стали с тиснением в крашенной отделке титан  $\sim$  GFM11 $\sim$  или бронза $\sim$  GFM18 $\sim$   $^{\circ}$  Столешница выполнена из твердой кожи в цветах  $^{\prime}$  представленных в образцах  $^{\circ}$ 

## **RUN** Leather

отделки : ???

### leather with matching stitching and profile

отделки : ????

? ? ? ? ? ?