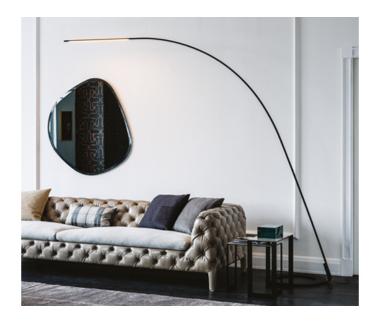

## LAMPO

### Описание товара

Напольная лампа со структурой из стали 'окрашенной в гофрированный титан — GFM11 ··· ' графитовый — GFM69 ··· или черный — GFM73 ··· графитовый — GFM69 ··· цвет ··· Освещение LED включено