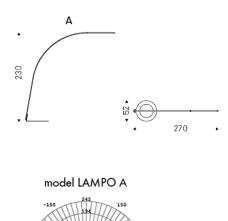

## LAMPO



### Описание товара

Напольная лампа со структурой из стали 'окрашенной в гофрированный титан — GFM11 ··· ' графитовый — GFM69 ··· или черный — GFM73 ··· графитовый — GFM69 ··· цвет ··· Освещение LED включено



# LAMPO

### размеры



AVERAGE BEAM ANGLE (50%) : 145.5 DEC

INTENSITY (cd)





## LAMPO

### отделки : ??????????

??????





#### GENERAL TERMS AND MAINTENANCE

The **SOFT LEATHER** is a natural material A non uniformity in the wrinkle's drawing and small defects must be considered a feature that certifies the quality of leather The leather undergo over time a slight discoloration 'either with exposure to direct sunlight or to sources of heat Be careful with straps 'studs' buttons or other sharp metal objects that could scar the surfaces

MAINTENANCE : It is a good practice to remove the dust ' which often clogs the pores ' not allowing the natural perspiration ` Always use a soft ' dry cloth ` Avoid using brushes that can damage the surface ` The removal of stain is extremely difficult as in the case of g