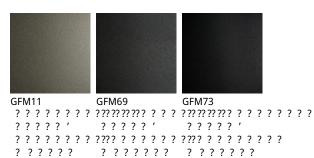

## LAMPO

### отделки : ??????????

??????

### Описание товара

Напольная лампа со структурой из стали 'окрашенной в гофрированный титан — GFM11 ··· ' графитовый — GFM69 ··· или черный — GFM73 ··· графитовый — GFM69 ··· цвет ··· Освещение LED включено