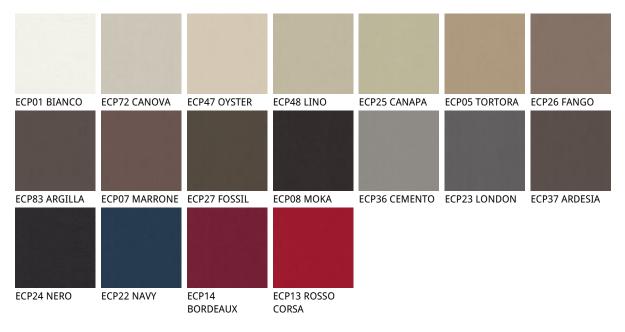

## Описание товара

ТВ Консоль в дереве ′ лакированном в гофрированный черный ¬GF73 ′ и базой из стали ′ окрашенной в гофрированный черный ¬GFM73 ′ Левый фасад обит натуральной или синтетической простроченной кожей цветов согласно образцам ′ с профилями из аллюминия окрашенного в гофрированный титан ¬GFM11 ′ Правый фасад в орехе Canaletto ¬NC ′ обоженном дубе ¬RB ′ или брашированной бронзе с деталями из черного хрома ¬06 ′