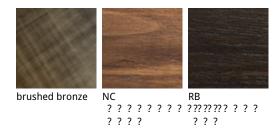

## Описание товара

ТВ Консоль в дереве ′ лакированном в гофрированный черный ¬GF73 ′ и базой из стали ′ окрашенной в гофрированный черный ¬GFM73 ′ Левый фасад обит натуральной или синтетической простроченной кожей цветов согласно образцам ′ с профилями из аллюминия окрашенного в гофрированный титан ¬GFM11 ′ Правый фасад в орехе Canaletto ¬NC ′ обоженном дубе ¬RB ′ или брашированной бронзе с деталями из черного хрома ¬06 ′

# ASTON TV

отделки : ???????????

??????

# отделки : 1 ? ? ? ? ? ? ?

????

974 CAPRI

??????