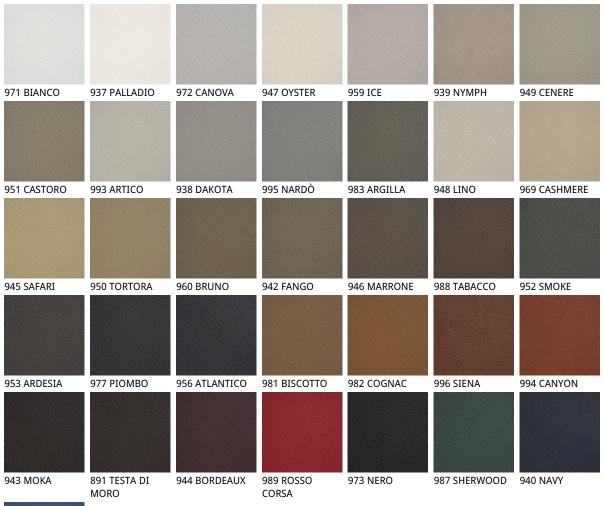

## Описание товара

ТВ Консоль в дереве ′ лакированном в гофрированный черный ¬GF73 ′ и базой из стали ′ окрашенной в гофрированный черный ¬GFM73 ′ Левый фасад обит натуральной или синтетической простроченной кожей цветов согласно образцам ′ с профилями из аллюминия окрашенного в гофрированный титан ¬GFM11 ′ Правый фасад в орехе Canaletto ¬NC ′ обоженном дубе ¬RB ′ или брашированной бронзе с деталями из черного хрома ¬06 ′