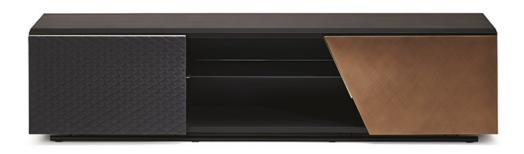

# ASTON TV

## Описание товара

ТВ Консоль в дереве ′ лакированном в гофрированный черный ¬GF73 ′ и базой из стали ′ окрашенной в гофрированный черный ¬GFM73 ′ Левый фасад обит натуральной или синтетической простроченной кожей цветов согласно образцам ′ с профилями из аллюминия окрашенного в гофрированный титан ¬GFM11 ′ Правый фасад в орехе Canaletto ¬NC ′ обоженном дубе ¬RB ′ или брашированной бронзе с деталями из черного хрома ¬06 ′