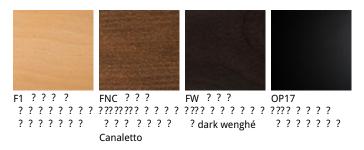

# SOFIA

## отделки : ???

#### ??????

### Описание товара

Барный стул со структурой из натурального бука — F1— ' бука тонированного в американский opex — FNC— ' венге — FW— ' матовый черный — OP17— ` Обивка в ткани ' микро нубуке ' экокоже и коже цветов согласно образцам ` Обивка несъемная `