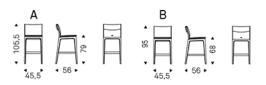

# SOFIA



### Описание товара

Барный стул со структурой из натурального бука — F1— ' бука тонированного в американский opex — FNC— ' венге — FW— ' матовый черный — OP17— ` Обивка в ткани ' микро нубуке ' экокоже и коже цветов согласно образцам ` Обивка несъемная `



# SOFIA

### размеры





# SOFIA

## отделки : ???

#### ??????





## отделки : ? ? ? ? ? ? ?







974 CAPRI



?????







micro nubuck



glove ????





### GENERAL TERMS AND MAINTENANCE

The **SOFT LEATHER** is a natural material A non uniformity in the wrinkle's drawing and small defects must be considered a feature that certifies the quality of leather The leather undergo over time a slight discoloration 'either with exposure to direct sunlight or to sources of heat Be careful with straps 'studs' buttons or other sharp metal objects that could scar the surfaces

MAINTENANCE : It is a good practice to remove the dust ' which often clogs the pores ' not allowing the natural perspiration ` Always use a soft ' dry cloth ` Avoid using brushes that can damage the surface ` The removal of stain is extremel