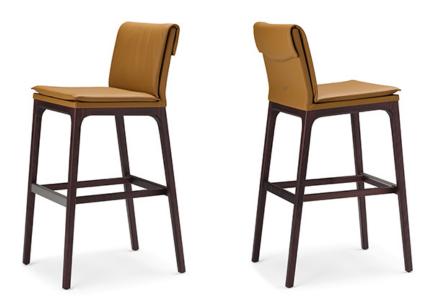

# SOFIA

### Описание товара

Барный стул со структурой из натурального бука — F1— ' бука тонированного в американский opex — FNC— ' венге — FW— ' матовый черный — OP17— ` Обивка в ткани ' микро нубуке ' экокоже и коже цветов согласно образцам ` Обивка несъемная `