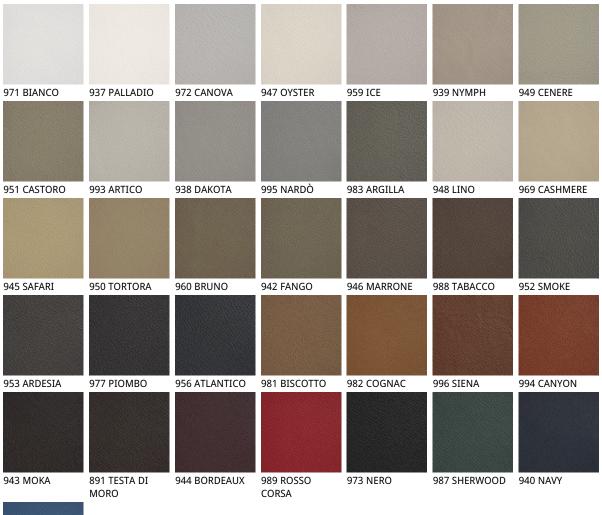

## отделки : ? ? ? ? ? ? ?

974 CAPRI

?????

micro nubuck

glove ????

### Описание товара

Барный стул со структурой из натурального бука — F1— ' бука тонированного в американский opex — FNC— ' венге — FW— ' матовый черный — OP17— ` Обивка в ткани ' микро нубуке ' экокоже и коже цветов согласно образцам ` Обивка несъемная `