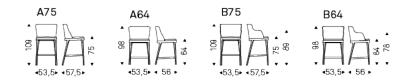

# MAGDA



### Описание товара

Барный стул с подлокотниками или без ' со структурой из натурального ясеня — frN ~ ' ясеня ' окрашенного под орех Canaletto — frNC ~ ' под обоженный дуб — frRB ~ ' или ясеня с открытыми порами ' окрашенного в матовый черный — fr73 ~ ` Сиденье и спинка обиты тканью ' микронубуком ' синтетической или натуральной кожей цвета согласно образцам Обивка несъемная



# MAGDA

## размеры





# MAGDA

## отделки : ????????

### ????



974 CAPRI



?????







micro nubuck



glove ????



## отделки : ??????????

??????





### GENERAL TERMS AND MAINTENANCE

The **SOFT LEATHER** is a natural material A non uniformity in the wrinkle's drawing and small defects must be considered a feature that certifies the quality of leather The leather undergo over time a slight discoloration 'either with exposure to direct sunlight or to sources of heat Be careful with straps 'studs' buttons or other sharp metal objects that could scar the surfaces

MAINTENANCE : It is a good practice to remove the dust ' which often clogs the pores ' not allowing the natural perspiration ` Always use a soft ' dry cloth ` Avoid using brushes that can damage the surface ` The removal of stain is extreme