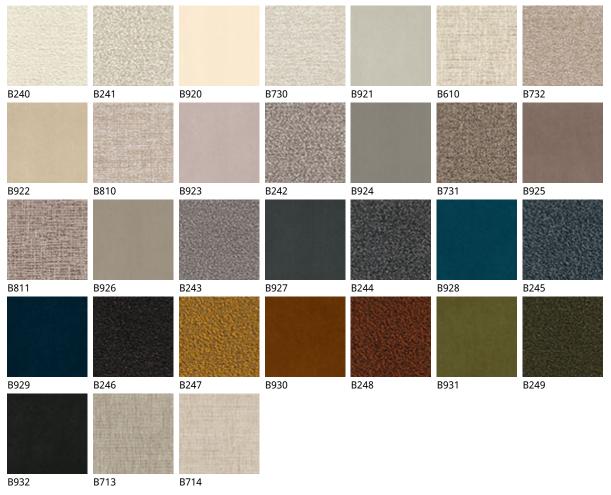

# MAGDA



### Описание товара

Барный стул с подлокотниками или без ' со структурой из натурального ясеня — frN ~ ' ясеня ' окрашенного под орех Canaletto — frNC ~ ' под обоженный дуб — frRB ~ ' или ясеня с открытыми порами ' окрашенного в матовый черный — fr73 ~ ` Сиденье и спинка обиты тканью ' микронубуком ' синтетической или натуральной кожей цвета согласно образцам Обивка несъемная



# MAGDA

## размеры





# MAGDA

## отделки : ????????

### ????



974 CAPRI



?????







micro nubuck



glove ????



## отделки : ??????????

??????





### GENERAL TERMS AND MAINTENANCE

The **SOFT LEATHER** is a natural material A non uniformity in the wrinkle's drawing and small defects must be considered a feature that certifies the quality of leather The leather undergo over time a slight discoloration 'either with exposure to direct sunlight or to sources of heat Be careful with straps 'studs' buttons or other sharp metal objects that could scar the surfaces

MAINTENANCE : It is a good practice to remove the dust ' which often clogs the pores ' not allowing the natural perspiration ` Always use a soft ' dry cloth ` Avoid using brushes that can damage the surface ` The removal of stain is extremely difficult as in the case of grease spots ' ink and alcohol ` Good