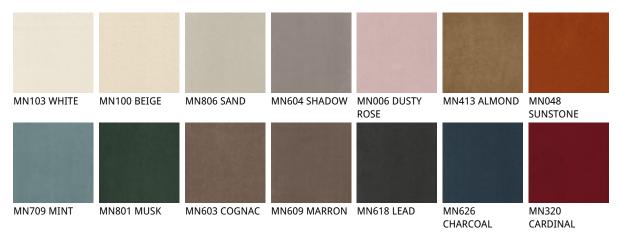

# MAGDA



### Описание товара

Барный стул с подлокотниками или без ' со структурой из натурального ясеня — frN ~ ' ясеня ' окрашенного под орех Canaletto — frNC ~ ' под обоженный дуб — frRB ~ ' или ясеня с открытыми порами ' окрашенного в матовый черный — fr73 ~ ` Сиденье и спинка обиты тканью ' микронубуком ' синтетической или натуральной кожей цвета согласно образцам Обивка несъемная



# MAGDA

## размеры





# MAGDA

## отделки : ????????

### ????



974 CAPRI



?????







micro nubuck



glove ????



## отделки : ??????????

??????





### GENERAL TERMS AND MAINTENANCE

The **SOFT LEATHER** is a natural material A non uniformity in the wrinkle's drawing and small defects must be considered a feature that certifies the quality of leather The leather undergo over time a slight discoloration 'either with exposure to direct sunlight or to sources of heat Be careful with straps 'studs' buttons or other sharp metal objects that could scar the surfaces

MAINTENANCE : It is a good practice to remove the dust ' which often clogs the pores ' not allowing the natural perspiration ` Always use a soft ' dry cloth ` Avoid using brushes that can damage the surface ` The removal of stain is extremely difficult as in the case of grease spots ' ink and alcohol ` Good results can be obta