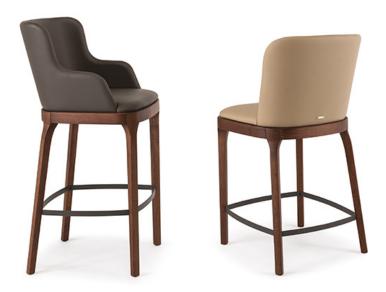

# MAGDA

### Описание товара

Барный стул с подлокотниками или без ' со структурой из натурального ясеня — frN ~ ' ясеня ' окрашенного под орех Canaletto — frNC ~ ' под обоженный дуб — frRB ~ ' или ясеня с открытыми порами ' окрашенного в матовый черный — fr73 ~ ` Сиденье и спинка обиты тканью ' микронубуком ' синтетической или натуральной кожей цвета согласно образцам Обивка несъемная