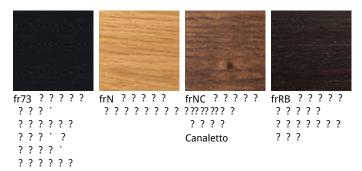

### Описание товара

Барный стул с подлокотниками или без ' со структурой из натурального ясеня — frN ~ ' ясеня ' окрашенного под орех Canaletto — frNC ~ ' под обоженный дуб — frRB ~ ' или ясеня с открытыми порами ' окрашенного в матовый черный — fr73 ~ ` Сиденье и спинка обиты тканью ' микронубуком ' синтетической или натуральной кожей цвета согласно образцам Обивка несъемная