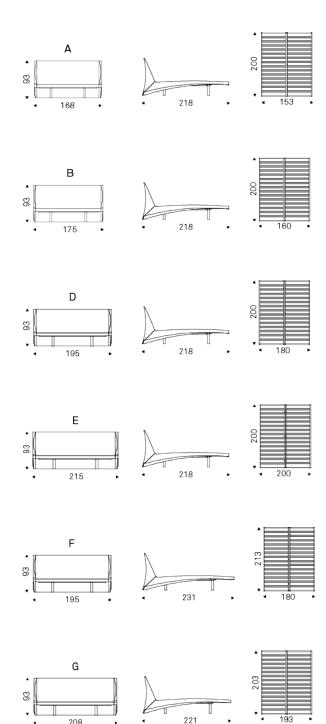

# **DYLAN**



### Описание товара

Кровать ' обитая тканью ' микронубуком ' мягкой или синтетической кожей цвета согласно образцам  $\dot{}$  Ножки в хромированной стали  $\sim$ 08 $\dot{}$   $\dot{}$  Решетка включена  $\dot{}$ 



# **DYLAN**

## размеры





## **DYLAN**

## отделки :

? ? ? ?



974 CAPRI



### ????







#### micro nubuck



glove ? ? ? ?





#### GENERAL TERMS AND MAINTENANCE

The **SOFT LEATHER** is a natural material <sup>†</sup> A non uniformity in the wrinkle <sup>'</sup>s drawing and small defects must be considered a feature that certifies the quality of leather <sup>†</sup> The leather undergo over time a slight discoloration <sup>'</sup> either with exposure to direct sunlight or to sources of heat <sup>†</sup> Be careful with straps <sup>'</sup> studs <sup>'</sup> buttons or other sharp metal objects that could scar the surfaces <sup>†</sup>

MAINTENANCE: It is a good practice to remove the dust 'which often clogs the pores' not allowing the natural perspiration. Always use a soft 'dry cloth.' Avoid using br