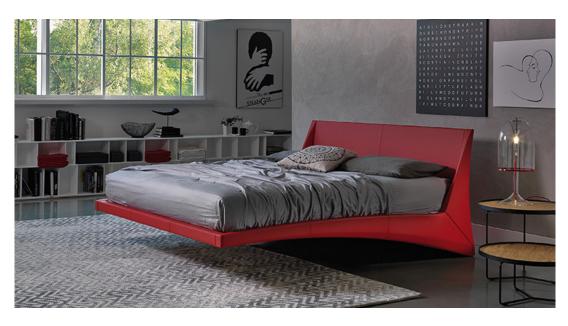

# **DYLAN**

### Описание товара

Кровать ' обитая тканью ' микронубуком ' мягкой или синтетической кожей цвета согласно образцам  $\dot{}$  Ножки в хромированной стали  $\sim$ 08 $\dot{}$   $\dot{}$  Решетка включена  $\dot{}$ 