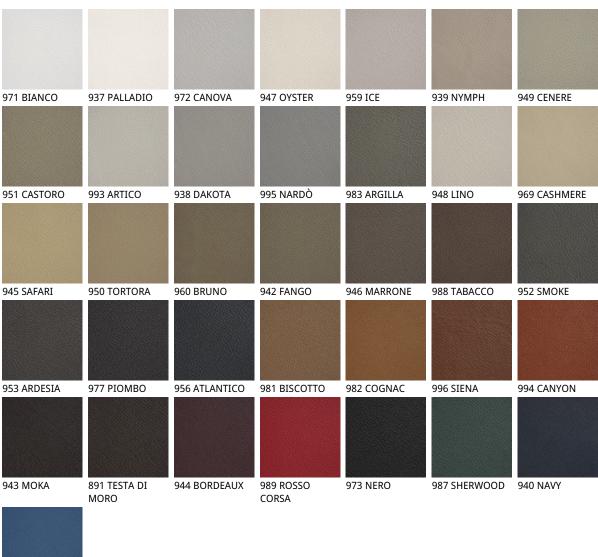

## **MARLON**

отделки : ??????

????

974 CAPRI

CATTELAN ITALIA **LEATHERS** are produced with selected cow leathers ' tanned and dyed with products that do not contain substances harmful to human health ' in full compliance with the current regulations :