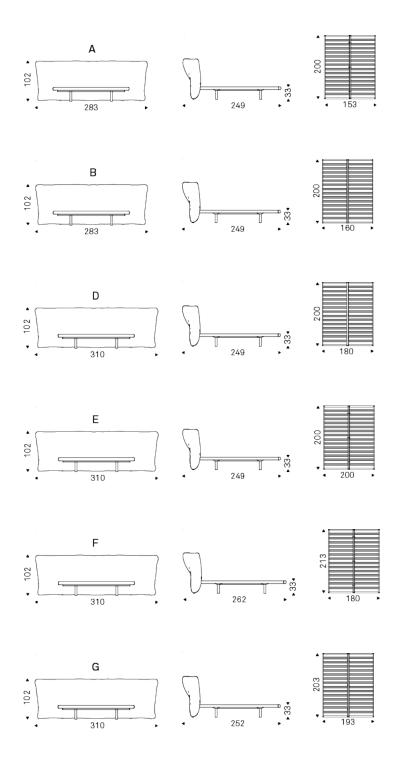

# **MARLON**



### Описание товара

Кровать со структурой из ореха Canaletto  $\sim$ NC $\sim$  или ясеня ' окрашенного в обоженный дуб  $\sim$ frRB $\sim$  ' Изголовье обито в ткань ' микронубук ' синтетическую или натуральную кожу цвета согласно образцам ' Решетка включена · Чехол не съемный ·



# **MARLON**

### размеры





## **MARLON**

отделки : ??????

????



974 CAPRI



### ????







#### micro nubuck



glove ? ? ? ?



отделки : ?????????

#### ?????





#### GENERAL TERMS AND MAINTENANCE

The **SOFT LEATHER** is a natural material <sup>†</sup> A non uniformity in the wrinkle <sup>'</sup>s drawing and small defects must be considered a feature that certifies the quality of leather <sup>†</sup> The leather undergo over time a slight discoloration <sup>'</sup> either with exposure to direct sunlight or to sources of heat <sup>†</sup> Be careful with straps <sup>'</sup> studs <sup>'</sup> buttons or other sharp metal objects that could scar the surfaces <sup>†</sup>

MAINTENANCE: It is a good practice to remove the dust 'which often clogs the pores' not allowing the natural perspiration. Always u