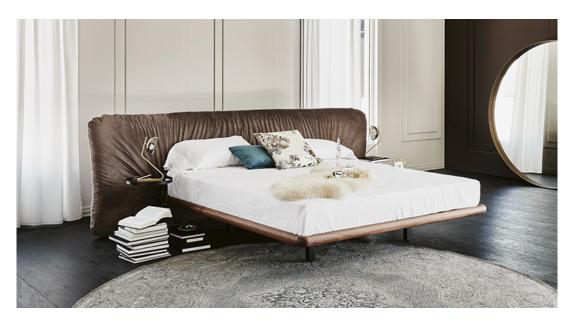

# **MARLON**

### Описание товара

Кровать со структурой из ореха Canaletto  $\sim$ NC $\sim$  или ясеня ' окрашенного в обоженный дуб  $\sim$ frRB $\sim$  ' Изголовье обито в ткань ' микронубук ' синтетическую или натуральную кожу цвета согласно образцам ' Решетка включена · Чехол не съемный ·