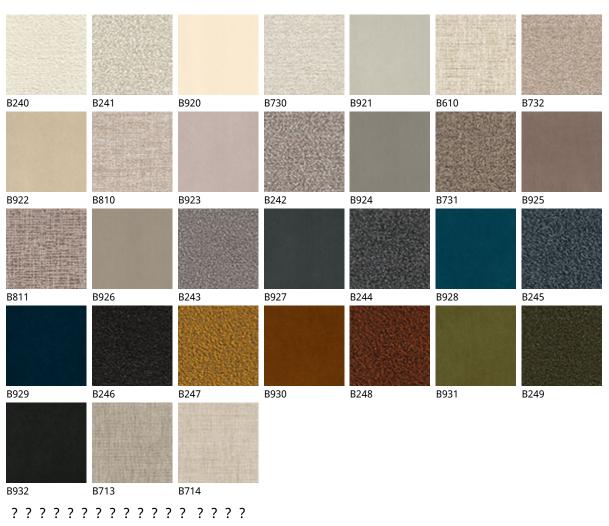

#### micro nubuck

glove ? ? ? ?

отделки : ?????????

MAINTENANCE: see the instructions for the soft leather

The **SYNTHETIC LEATHER, SYNTHETIC NUBUCK** and **MICRO NUBUCK** is a special ecological fabric similar to leather or hide even if not realized with animal material. Has excellent physiological and hygienic qualities and is harmless from the toxicological point of view. It does not cause dust allergies. High resilience is finally a good guarantee of durability.