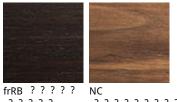

### Описание товара

Кровать со структурой из ореха Canaletto  $\sim$ NC $\sim$  или ясеня ' окрашенного в обоженный дуб  $\sim$ frRB $\sim$  ' Изголовье обито в ткань ' микронубук ' синтетическую или натуральную кожу цвета согласно образцам ' Решетка включена · Чехол не съемный ·