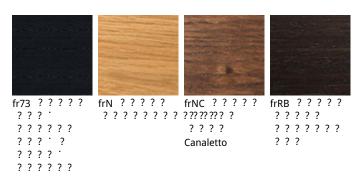

### Описание товара

Стул с подлокотниками или без с каркасом из натурального ясеня frN ' ясеня ' окрашенного под орех Canaletto frN ' под обоженный дуб frR или ясеня с открытыми порами ' окрашенного в черный fr73 ' Сиденье и спинка обиты в ткань ' микронубук ' мягкую или искуственную кожу

# **MUSA**

отделки : ????

? ? ? ? ? ?

отделки : ???????

????

974 CAPRI