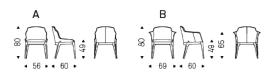

# **MUSA**



### Описание товара

Стул с подлокотниками или без с каркасом из натурального ясеня frN ' ясеня ' окрашенного под орех Canaletto frN ' под обоженный дуб frR или ясеня с открытыми порами ' окрашенного в черный fr73 ' Сиденье и спинка обиты в ткань ' микронубук ' мягкую или искуственную кожу



# **MUSA**

### размеры





# **MUSA**

отделки : ????

? ? ? ? ? ?





отделки : ???????

????



974 CAPRI



### ????







#### micro nubuck



glove ? ? ? ?





#### GENERAL TERMS AND MAINTENANCE

The **SOFT LEATHER** is a natural material <sup>†</sup> A non uniformity in the wrinkle <sup>'</sup>s drawing and small defects must be considered a feature that certifies the quality of leather <sup>†</sup> The leather undergo over time a slight discoloration <sup>'</sup> either with exposure to direct sunlight or to sources of heat <sup>†</sup> Be careful with straps <sup>'</sup> studs <sup>'</sup> buttons or other sharp metal objects that could scar the surfaces <sup>†</sup>

MAINTENANCE: It is a good practice to remove the dust 'which often clogs the pores' not allowing the natural perspiration. Always use a