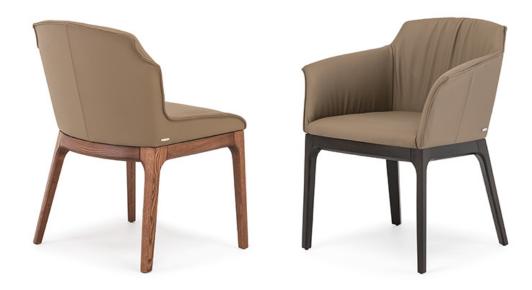

# **MUSA**

### Описание товара

Стул с подлокотниками или без с каркасом из натурального ясеня frN ' ясеня ' окрашенного под орех Canaletto frN ' под обоженный дуб frR или ясеня с открытыми порами ' окрашенного в черный fr73 ' Сиденье и спинка обиты в ткань ' микронубук ' мягкую или искуственную кожу