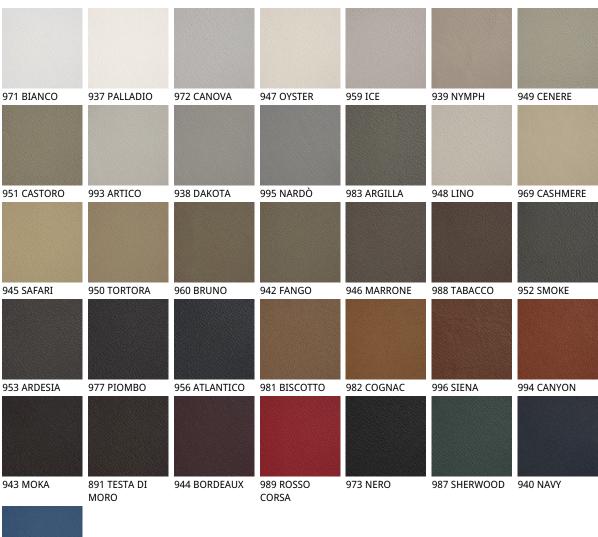

# **MUSA**



### Описание товара

Стул с подлокотниками или без с каркасом из натурального ясеня frN ' ясеня ' окрашенного под орех Canaletto frN ' под обоженный дуб frR или ясеня с открытыми порами ' окрашенного в черный fr73 ' Сиденье и спинка обиты в ткань ' микронубук ' мягкую или искуственную кожу



# **MUSA**

### размеры





# **MUSA**

отделки : ????

? ? ? ? ? ?





отделки : ???????

????



974 CAPRI



### ????







#### micro nubuck



glove ? ? ? ?





#### GENERAL TERMS AND MAINTENANCE

The **SOFT LEATHER** is a natural material <sup>†</sup> A non uniformity in the wrinkle <sup>'</sup>s drawing and small defects must be considered a feature that certifies the quality of leather <sup>†</sup> The leather undergo over time a slight discoloration <sup>'</sup> either with exposure to direct sunlight or to sources of heat <sup>†</sup> Be careful with straps <sup>'</sup> studs <sup>'</sup> buttons or other sharp metal objects that could scar the surfaces <sup>†</sup>

MAINTENANCE: It is a good practice to remove the dust 'which often clogs the pores' not allowing the natural perspiration. Always use a soft 'dry cloth.' Avoid using brushes that can damage the surface. The re