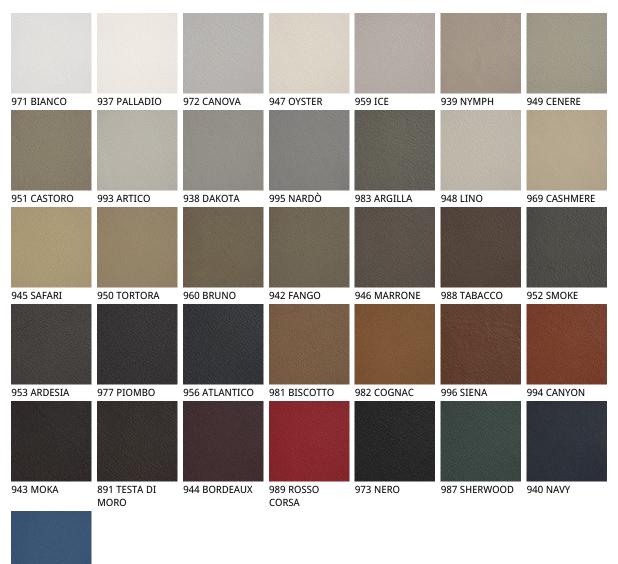

# TIFFANY



### Описание товара

Буфет из дерева 'лакированного в гофрированный графитовый ~GF69 или черный ~GF73 с базой из стали 'окрашенной в такой же цвет 'Фасады обиты мягкой или синтетической стеганой кожей в цветах согласно образцам 'с профилями из алюминия 'окрашенного в гофрированный титан ~GFM11 'Внутри частично зеркальный 'с полками из дымчатого стекла Дополнительно возможен заказ внутреннего освещения



# TIFFANY

## размеры





# TIFFANY

## отделки : ??????

#### ????



974 CAPRI



### 



## отделки : ??????????







### GENERAL TERMS AND MAINTENANCE

The **SOFT LEATHER** is a natural material A non uniformity in the wrinkle's drawing and small defects must be considered a feature that certifies the quality of leather The leather undergo over time a slight discoloration 'either with exposure to direct sunlight or to sources of heat Be careful with straps 'studs' buttons or other sharp metal objects that could scar the surfaces

MAINTENANCE : It is a good practice to remove the dust ' which often clogs the pores ' not allowing the natural perspiration ` Always use a soft ' dry cloth ` Avoid using brushes that can damage the surface ` The removal of stain is extremely difficult as in the case of grease spots ' ink and alcohol ` Good results can be obt