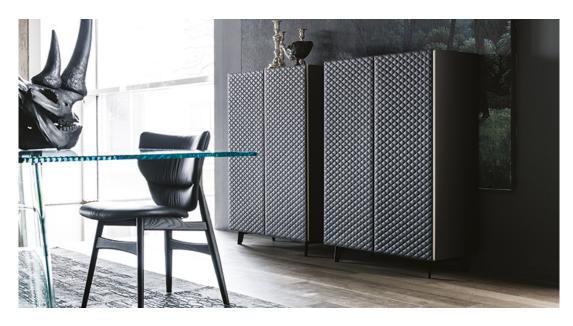

# TIFFANY

### Описание товара

Буфет из дерева 'лакированного в гофрированный графитовый ~GF69 или черный ~GF73 с базой из стали 'окрашенной в такой же цвет 'Фасады обиты мягкой или синтетической стеганой кожей в цветах согласно образцам 'с профилями из алюминия 'окрашенного в гофрированный титан ~GFM11 'Внутри частично зеркальный 'с полками из дымчатого стекла Дополнительно возможен заказ внутреннего освещения