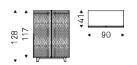

# TIFFANY



### Описание товара

Буфет из дерева 'лакированного в гофрированный графитовый ~GF69 или черный ~GF73 с базой из стали 'окрашенной в такой же цвет 'Фасады обиты мягкой или синтетической стеганой кожей в цветах согласно образцам 'с профилями из алюминия 'окрашенного в гофрированный титан ~GFM11 'Внутри частично зеркальный 'с полками из дымчатого стекла Дополнительно возможен заказ внутреннего освещения



# TIFFANY

## размеры





# TIFFANY

## отделки : ??????

#### ????



974 CAPRI



### 



## отделки : ??????????







### GENERAL TERMS AND MAINTENANCE

The **SOFT LEATHER** is a natural material A non uniformity in the wrinkle's drawing and small defects must be considered a feature that certifies the quality of leather The leather undergo over time a slight discoloration 'either with exposure to direct sunlight or to sources of heat Be careful with straps 'studs' buttons or other sharp metal objects that could scar the surfaces

MAINTENANCE : It is a good practice to remove the dust ' which often clogs the pores ' not allowing the natural perspiration ` Always use a soft ' dry cloth ` Avoid using brushes that can damage the surface ` The removal of stain is extremely difficult as in the case of grease sp