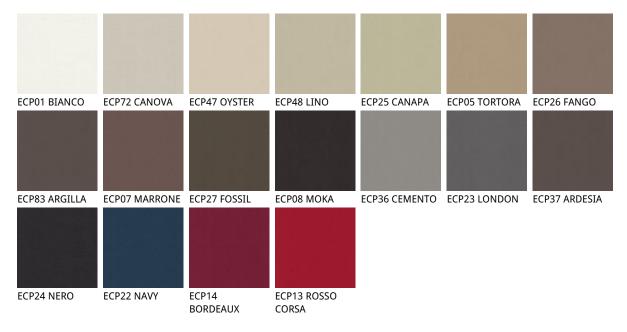

# TIFFANY



### Описание товара

Буфет из дерева 'лакированного в гофрированный графитовый ~GF69 или черный ~GF73 с базой из стали 'окрашенной в такой же цвет 'Фасады обиты мягкой или синтетической стеганой кожей в цветах согласно образцам 'с профилями из алюминия 'окрашенного в гофрированный титан ~GFM11 'Внутри частично зеркальный 'с полками из дымчатого стекла Дополнительно возможен заказ внутреннего освещения



# TIFFANY

## размеры





# TIFFANY

## отделки : ??????

#### ????



974 CAPRI



### 



## отделки : ??????????







### GENERAL TERMS AND MAINTENANCE

The **SOFT LEATHER** is a natural material A non uniformity in the wrinkle's drawing and small defects must be considered a feature that certifies the quality of leather The leather undergo over time a slight discoloration 'either with exposure to direct sunlight or to sources of heat Be careful with straps 'studs' buttons or other sharp metal objects that could scar the surfaces

MAINTENANCE : It is a good practice to remove the dust ' which often clogs the pores ' not allowing the natural perspiration ` Always use a soft ' dry cloth ` Avoid using brushes that can damage the surface ` The removal of stain is extremely difficult as in the case of grease spots ' ink and alcohol ` Good results can be obtained by acting promp