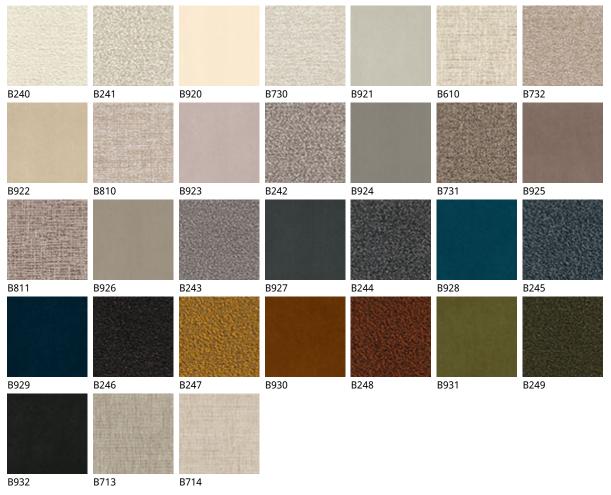

# **RIHANNA X**



### Описание товара

Вращающееся кресло с 4 · спицевым основанием из окрашенной стали с тиснением в отделке titanio ¬GFM11~ ' bronzo ¬GFM18~ ' graphite ¬GFM69~ ' pearl ¬GFM70~ или nero ¬GFM73~ Обивка из ткани ' микро · нубука ' искусственной кожи или кожи в соответствии с образцом ` Не съемное `



# **RIHANNA X**

## размеры





# **RIHANNA X**

## отделки : ????

??????





## отделки : ????????







974 CAPRI



?????







micro nubuck



glove ????





### GENERAL TERMS AND MAINTENANCE

The **SOFT LEATHER** is a natural material A non uniformity in the wrinkle's drawing and small defects must be considered a feature that certifies the quality of leather The leather undergo over time a slight discoloration 'either with exposure to direct sunlight or to sources of heat Be careful with straps 'studs' buttons or other sharp metal objects that could scar the surfaces

MAINTENANCE : It is a good practice to remove the dust ' which often clogs the pores ' not allowing the natural perspiration ` Always use a soft ' dry cloth ` Avoid using brushes that can damage the surface ` The removal of stain is extremely difficult as in the case of grease spots ' ink and alcohol ` Good results can be obtained by acting