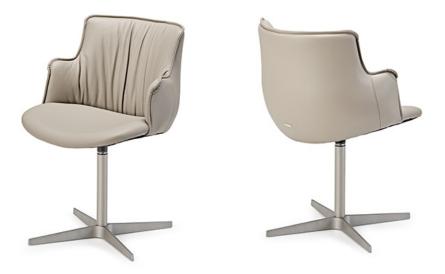

# **RIHANNA X**

### Описание товара

Вращающееся кресло с 4 · спицевым основанием из окрашенной стали с тиснением в отделке titanio ¬GFM11~ ' bronzo ¬GFM18~ ' graphite ¬GFM69~ ' pearl ¬GFM70~ или nero ¬GFM73~ Обивка из ткани ' микро · нубука ' искусственной кожи или кожи в соответствии с образцом ` Не съемное `