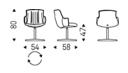

# **RIHANNA X**



### Описание товара

Вращающееся кресло с 4 · спицевым основанием из окрашенной стали с тиснением в отделке titanio ¬GFM11~ ' bronzo ¬GFM18~ ' graphite ¬GFM69~ ' pearl ¬GFM70~ или nero ¬GFM73~ Обивка из ткани ' микро · нубука ' искусственной кожи или кожи в соответствии с образцом ` Не съемное `



# **RIHANNA X**

## размеры





# **RIHANNA X**

## отделки : ????

??????





## отделки : ????????







974 CAPRI



?????







micro nubuck



glove ????





### GENERAL TERMS AND MAINTENANCE

The **SOFT LEATHER** is a natural material A non uniformity in the wrinkle's drawing and small defects must be considered a feature that certifies the quality of leather The leather undergo over time a slight discoloration 'either with exposure to direct sunlight or to sources of heat Be careful with straps 'studs' buttons or other sharp metal objects that could scar the surfaces

MAINTENANCE : It is a good practice to remove the dust ' which often clogs the pores ' not allowing the natural perspiration ` Always use a soft ' dry cloth ` Avoid using brushes that can damage the surface ` The removal of stain is extremely