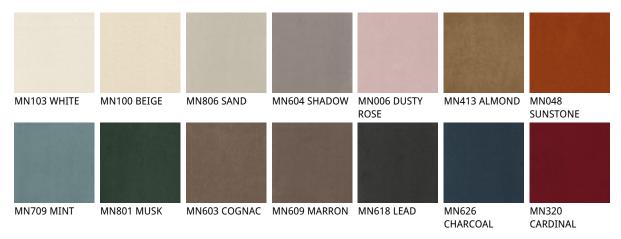

# **RIHANNA X**



### Описание товара

Вращающееся кресло с 4 · спицевым основанием из окрашенной стали с тиснением в отделке titanio ¬GFM11~ ' bronzo ¬GFM18~ ' graphite ¬GFM69~ ' pearl ¬GFM70~ или nero ¬GFM73~ Обивка из ткани ' микро · нубука ' искусственной кожи или кожи в соответствии с образцом ` Не съемное `



# **RIHANNA X**

## размеры





# **RIHANNA X**

## отделки : ????

??????





## отделки : ????????







974 CAPRI



?????







micro nubuck



glove ????





### GENERAL TERMS AND MAINTENANCE

The **SOFT LEATHER** is a natural material A non uniformity in the wrinkle's drawing and small defects must be considered a feature that certifies the quality of leather The leather undergo over time a slight discoloration 'either with exposure to direct sunlight or to sources of heat Be careful with straps 'studs' buttons or other sharp metal objects that could scar the surfaces

MAINTENANCE : It is a good practice to remove the dust ' which often clogs the pores ' not allowing the natural perspiration ` Always use a soft ' dry cloth ` Avoid using brushes that can damage the surface ` The removal of stain is extremely difficult as in the case of grease spots ' ink and alcohol ` Good results can be obtained by acting promptly with soapy