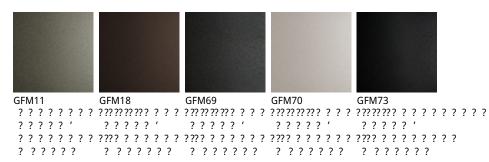

### Описание товара

Вращающееся кресло с 4 · спицевым основанием из окрашенной стали с тиснением в отделке titanio ¬GFM11~ ' bronzo ¬GFM18~ ' graphite ¬GFM69~ ' pearl ¬GFM70~ или nero ¬GFM73~ Обивка из ткани ' микро · нубука ' искусственной кожи или кожи в соответствии с образцом ` Не съемное `

## отделки : ????

??????