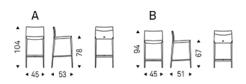

# **NORMA ML**



### Описание товара

Барный стул со структурой из стали 'окрашенной в гофрированный титан ¬GFM11¬ 'бронзу ¬GFM18¬ 'реагl ¬GFM70¬ или черный ¬GFM73¬ · Обивка из ткани 'micro nubuck 'синтетической кожи или кожи в цветах согласно образцам · Обратная сторона спинки стеганая · Обивка является несъемной ·



# **NORMA ML**

### размеры





## **NORMA ML**

отделки : ???

?????





отделки : ??????

????



974 CAPRI



### ????







#### micro nubuck



glove ? ? ? ?





#### GENERAL TERMS AND MAINTENANCE

The **SOFT LEATHER** is a natural material <sup>†</sup> A non uniformity in the wrinkle <sup>'</sup>s drawing and small defects must be considered a feature that certifies the quality of leather <sup>†</sup> The leather undergo over time a slight discoloration <sup>'</sup> either with exposure to direct sunlight or to sources of heat <sup>†</sup> Be careful with straps <sup>'</sup> studs <sup>'</sup> buttons or other sharp metal objects that could scar the surfaces <sup>†</sup>

MAINTENANCE: It is a good practice to remove the dust 'which often clogs the pores' not allowing the natural perspiration. Always use a so