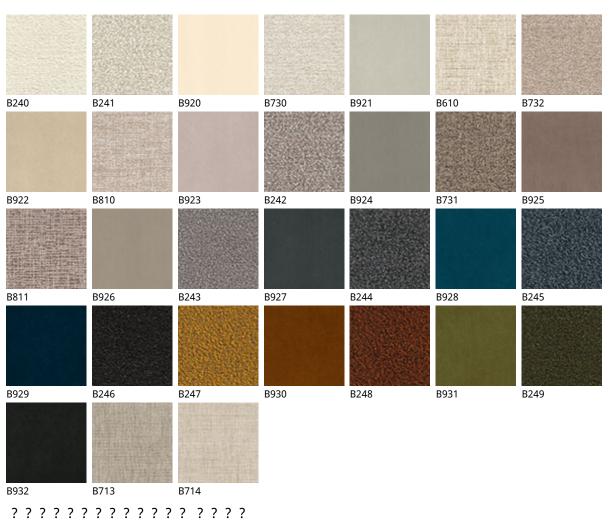

## **NORMA ML**

отделки : ???

?????

отделки : ??????

????

974 CAPRI

### ????

#### micro nubuck

glove ? ? ? ?