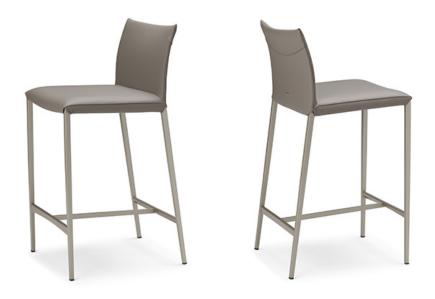

### Описание товара

Барный стул со структурой из стали 'окрашенной в гофрированный титан ¬GFM11¬ 'бронзу ¬GFM18¬ 'реагl ¬GFM70¬ или черный ¬GFM73¬ · Обивка из ткани 'micro nubuck 'синтетической кожи или кожи в цветах согласно образцам · Обратная сторона спинки стеганая · Обивка является несъемной ·