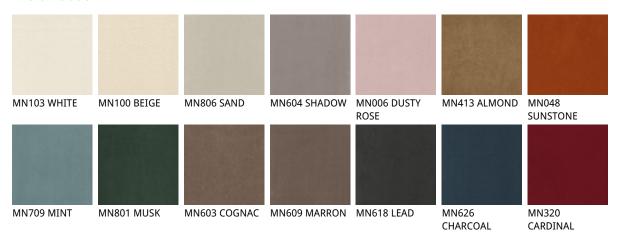

# **NORMA ML**



### Описание товара

Барный стул со структурой из стали 'окрашенной в гофрированный титан ¬GFM11¬ 'бронзу ¬GFM18¬ 'реагl ¬GFM70¬ или черный ¬GFM73¬ · Обивка из ткани 'micro nubuck 'синтетической кожи или кожи в цветах согласно образцам · Обратная сторона спинки стеганая · Обивка является несъемной ·



# **NORMA ML**

### размеры





## **NORMA ML**

отделки : ???

?????





отделки : ??????

????



974 CAPRI



### ????







#### micro nubuck



glove ? ? ? ?





#### GENERAL TERMS AND MAINTENANCE

The **SOFT LEATHER** is a natural material <sup>†</sup> A non uniformity in the wrinkle <sup>'</sup>s drawing and small defects must be considered a feature that certifies the quality of leather <sup>†</sup> The leather undergo over time a slight discoloration <sup>'</sup> either with exposure to direct sunlight or to sources of heat <sup>†</sup> Be careful with straps <sup>'</sup> studs <sup>'</sup> buttons or other sharp metal objects that could scar the surfaces <sup>†</sup>

MAINTENANCE: It is a good practice to remove the dust 'which often clogs the pores' not allowing the natural perspiration. Always use a soft 'dry cloth.' Avoid using brushes that can damage the surface. The removal of stain is extremely difficult as in the ca