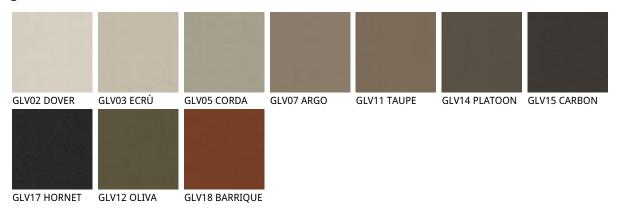

# **NORMA ML**



### Описание товара

Барный стул со структурой из стали 'окрашенной в гофрированный титан ¬GFM11¬ 'бронзу ¬GFM18¬ 'реагl ¬GFM70¬ или черный ¬GFM73¬ · Обивка из ткани 'micro nubuck 'синтетической кожи или кожи в цветах согласно образцам · Обратная сторона спинки стеганая · Обивка является несъемной ·



# **NORMA ML**

### размеры





## **NORMA ML**

отделки : ???

?????





отделки : ??????

????



974 CAPRI



### ????







#### micro nubuck



glove ? ? ? ?





#### GENERAL TERMS AND MAINTENANCE

The **SOFT LEATHER** is a natural material <sup>†</sup> A non uniformity in the wrinkle <sup>'</sup>s drawing and small defects must be considered a feature that certifies the quality of leather <sup>†</sup> The leather undergo over time a slight discoloration <sup>'</sup> either with exposure to direct sunlight or to sources of heat <sup>†</sup> Be careful with straps <sup>'</sup> studs <sup>'</sup> buttons or other sharp metal objects that could scar the surfaces <sup>†</sup>

MAINTENANCE: It is a good practice to remove the dust 'which often clogs the pores' not allowing the natural perspiration. Always use a soft 'dry cloth.' Avoid using brushes that can damage the surface. The removal of stain is extremely difficult as in the case of grease spot