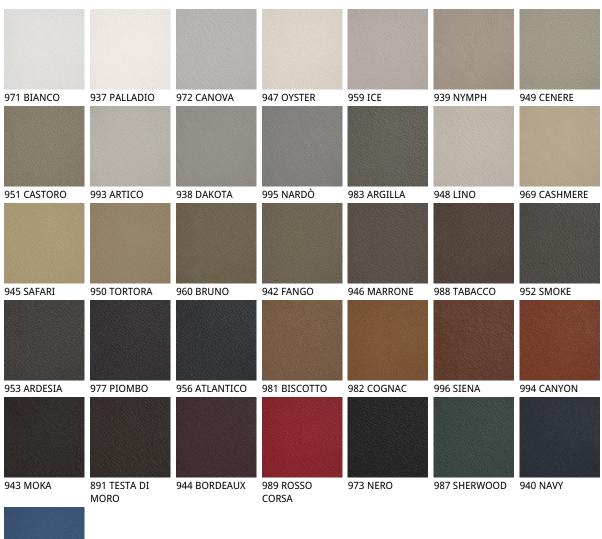

### Описание товара

Барный стул со структурой из стали 'окрашенной в гофрированный титан ¬GFM11¬ 'бронзу ¬GFM18¬ 'реагl ¬GFM70¬ или черный ¬GFM73¬ · Обивка из ткани 'micro nubuck 'синтетической кожи или кожи в цветах согласно образцам · Обратная сторона спинки стеганая · Обивка является несъемной ·

## **NORMA ML**

отделки : ???

?????

отделки : ??????

????

974 CAPRI