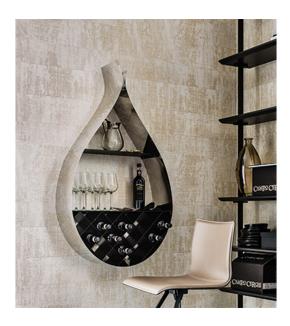

## **DROP**

### Описание товара

Настенный стеллаж для вина и других аксессуаров из стали ' окрашенной в матовый черный цвет — OP17 — или графитовый — OP69 — или из глянцевой нержавеющей стали с полками ' окрашенными в матовый черный — OP17 — или графитовый — OP69 — цвета ' либо возможен в стали ' окрашенной в гофрированный титан — GFM11 — ' при этом полки и сетка для вина будут окрашены в матовый черный цвет — OP17 — ·