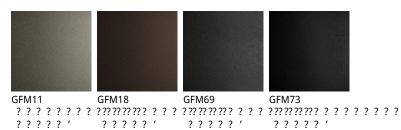

## Описание товара

Стул со структурой в стали 'окрашенной в гофрированный титан —GFM11 ' бронза —GFM18 ' графит —GFM69 ' или черный —GFM73 ' Чехол из ткани ' микро нубука ' синтетической или натуральной коже цветов согласно образцам ' Чехол несъемный

## отделки : ????

??????

CATTELAN ITALIA s.p.a. - Via Pilastri 19, 36030 Carrè, Vicenza, Italy - Phone: +390445318711 - Fax: +390445314289 - E-mail: info@cattelanitalia.com - www.cattelanitalia.com