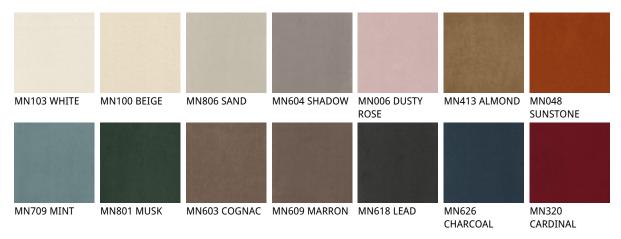

## Описание товара

Стул со структурой в стали 'окрашенной в гофрированный титан —GFM11 ' бронза —GFM18 ' графит —GFM69 ' или черный —GFM73 ' Чехол из ткани ' микро нубука ' синтетической или натуральной коже цветов согласно образцам ' Чехол несъемный

## отделки : ????

??????

CATTELAN ITALIA s.p.a. - Via Pilastri 19, 36030 Carrè, Vicenza, Italy - Phone: +390445318711 - Fax: +390445314289 - E-mail: info@cattelanitalia.com - www.cattelanitalia.com