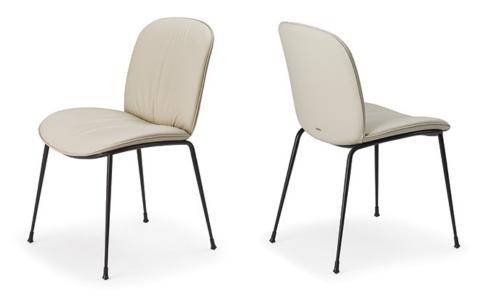

## Описание товара

Стул со структурой в стали 'окрашенной в гофрированный титан —GFM11 ' бронза —GFM18 ' графит —GFM69 ' или черный —GFM73 ' Чехол из ткани ' микро нубука ' синтетической или натуральной коже цветов согласно образцам ' Чехол несъемный