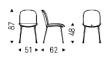

# TINA



## Описание товара

Стул со структурой в стали 'окрашенной в гофрированный титан —GFM11 ' бронза —GFM18 ' графит —GFM69 ' или черный —GFM73 ' Чехол из ткани ' микро нубука ' синтетической или натуральной коже цветов согласно образцам ' Чехол несъемный



# TINA

## размеры





# TINA

## отделки : ????

??????



CATTELAN ITALIA s.p.a. - Via Pilastri 19, 36030 Carrè, Vicenza, Italy - Phone: +390445318711 - Fax: +390445314289 - E-mail: info@cattelanitalia.com - www.cattelanitalia.com



# отделки : ????????







974 CAPRI



?????







micro nubuck



glove ????





### GENERAL TERMS AND MAINTENANCE

The **SOFT LEATHER** is a natural material A non uniformity in the wrinkle's drawing and small defects must be considered a feature that certifies the quality of leather The leather undergo over time a slight discoloration 'either with exposure to direct sunlight or to sources of heat Be careful with straps 'studs' buttons or other sharp metal objects that could scar the surfaces

MAINTENANCE : It is a good practice to remove the dust ' which often clogs the