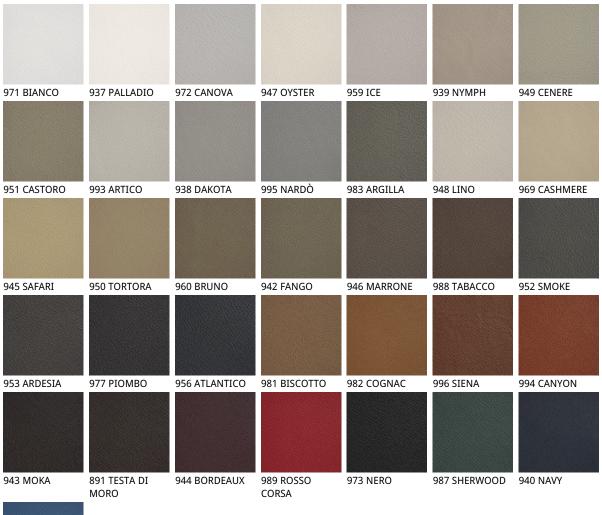

## Описание товара

Стул со структурой в стали 'окрашенной в гофрированный титан —GFM11 ' бронза —GFM18 ' графит —GFM69 ' или черный —GFM73 ' Чехол из ткани ' микро нубука ' синтетической или натуральной коже цветов согласно образцам ' Чехол несъемный

# отделки : ????????

974 CAPRI

?????

micro nubuck

glove ????