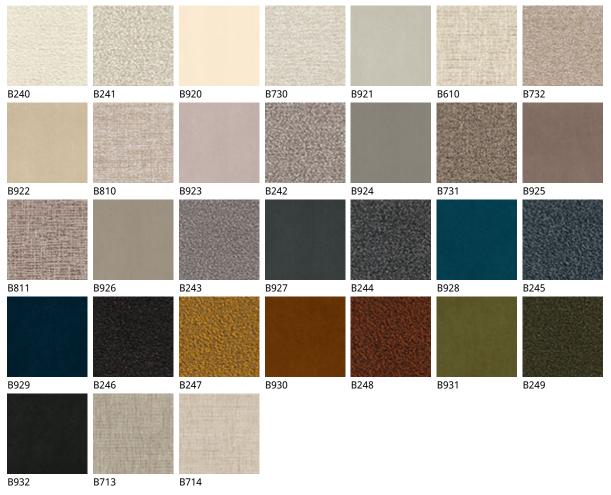

## Описание товара

Стул со структурой в стали 'окрашенной в гофрированный титан —GFM11 ' бронза —GFM18 ' графит —GFM69 ' или черный —GFM73 ' Чехол из ткани ' микро нубука ' синтетической или натуральной коже цветов согласно образцам ' Чехол несъемный

## отделки : ????

??????

CATTELAN ITALIA s.p.a. - Via Pilastri 19, 36030 Carrè, Vicenza, Italy - Phone: +390445318711 - Fax: +390445314289 - E-mail: info@cattelanitalia.com - www.cattelanitalia.com