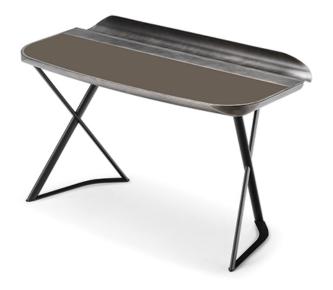

# **COCOON** Leather

### Описание товара

Письменный стол с базой из стали 'окрашенной в гофрированный титан — GFM11 · 'бронзу — GFM18 · или черный — GFM73 · Коврик из твердой кожи в цветах согласно образцам Нижний закругленный профиль 'окрашенный в Brushed Bronze или Brushed Grey и с перчаточным ящиком из стали 'окрашенной в Brushed Bronze или Brushed Grey ·