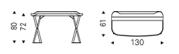

# **COCOON** Leather



### Описание товара

Письменный стол с базой из стали 'окрашенной в гофрированный титан — GFM11 · 'бронзу — GFM18 · или черный — GFM73 · Коврик из твердой кожи в цветах согласно образцам Нижний закругленный профиль 'окрашенный в Brushed Bronze или Brushed Grey и с перчаточным ящиком из стали 'окрашенной в Brushed Bronze или Brushed Grey ·

### Запись

дизайн Отделки Brushed запатентован





# **COCOON** Leather

размеры





# **COCOON** Leather

## отделки : ???

### ????



## отделки : ????????

### ??????



brushed bronze

brushed grey



## отделки : ???????????

??????





### GENERAL TERMS AND MAINTENANCE

The **SOFT LEATHER** is a natural material A non uniformity in the wrinkle's drawing and small defects must be considered a feature that certifies the quality of leather The leather undergo over time a slight discoloration 'either with exposure to direct sunlight or to sources of heat Be careful with straps 'studs' buttons or other sharp metal objects that could scar the surfaces

MAINTENANCE : It is a good practice to remove the dust ' which often clogs the pores ' not allowing the natural perspiration ` Always use a soft ' dry cloth ` Avoid using brushes that can damage the surface ` The remov