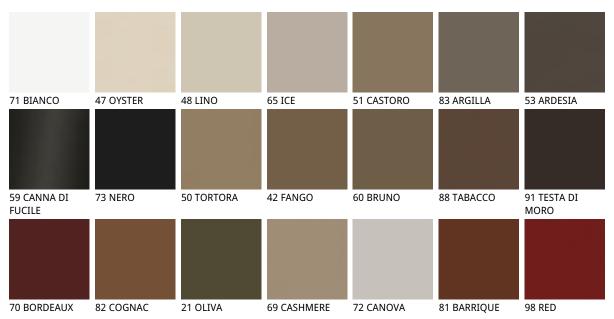

### Описание товара

Письменный стол с базой из стали 'окрашенной в гофрированный титан — GFM11 · 'бронзу — GFM18 · или черный — GFM73 · Коврик из твердой кожи в цветах согласно образцам Нижний закругленный профиль 'окрашенный в Brushed Bronze или Brushed Grey и с перчаточным ящиком из стали 'окрашенной в Brushed Bronze или Brushed Grey ·

### Запись

дизайн Отделки Brushed запатентован