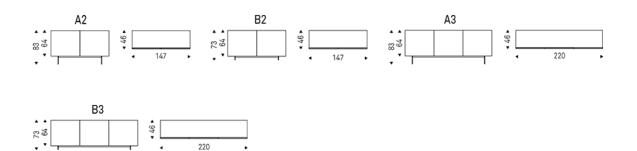

# FOCUS



### Описание товара

Sideboard 2 or 3 doors in matt white  $\frown OP7 \frown$  lacquered wood  $\Box$  Doors in extra clear white painted glass and embossed titanium  $\frown GFM11 \frown$  aluminum profiles  $\Box$  Polished stainless steel feet or matt white  $\frown OP71 \frown$  varnished  $\Box$  Internal clear glass shelves  $\Box$  Optional  $\Box$  internal drawer in each door  $\Box$  Optional  $\Box$  extra clear white painted glass top  $\Box$ 



# FOCUS

## размеры





# FOCUS

## отделки : ?????

### ??????



## отделки : ??????





# отделки : ???????????

??????





# отделки : ???????????????????

??????





### GENERAL TERMS AND MAINTENANCE

The **SOFT LEATHER** is a natural material A non uniformity in the wrinkle's drawing and small defects must be considered a feature that certifies the quality of leather The leather undergo over time a slight discoloration 'either with exposure to direct sunlight or to sources of heat Be careful with straps 'studs' buttons or other sharp metal objects that could scar the surfaces

MAINTENANCE : It is a good practice to remove the dust ' which often clogs the pores ' not allowing the natural perspiration ` Always use a soft ' dry cloth ` Avoid using brushes that can damage the surface ` The removal of sta