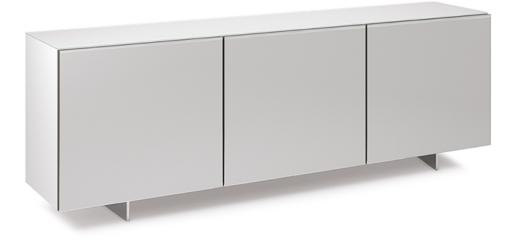

### Описание товара

Sideboard 2 or 3 doors in matt white  $\frown OP7 \frown$  lacquered wood  $\Box$  Doors in extra clear white painted glass and embossed titanium  $\frown GFM11 \frown$  aluminum profiles  $\Box$  Polished stainless steel feet or matt white  $\frown OP71 \frown$  varnished  $\Box$  Internal clear glass shelves  $\Box$  Optional  $\Box$  internal drawer in each door  $\Box$  Optional  $\Box$  extra clear white painted glass top  $\Box$ 