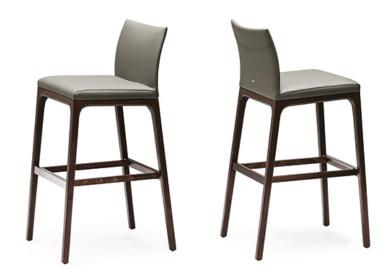

## **ARCADIA**

### Описание товара

Барный стул со структурой из натурального бука  $\sim$ F1 $\sim$  ' бука тонированного в американский орех  $\sim$ FNC $\sim$  ' венге  $\sim$ FW $\sim$  ' матовый черный  $\sim$ OP17 $\sim$  ' Обивка в ткани ' микронубуке ' экокоже и коже цветов согласно образцам · Обивка несъемная ·