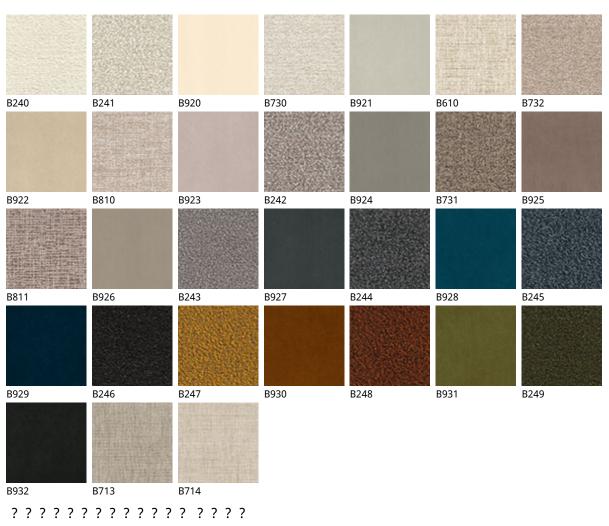

### Описание товара

Барный стул со структурой из натурального бука  $\sim$ F1 $\sim$  ' бука тонированного в американский орех  $\sim$ FNC $\sim$  ' венге  $\sim$ FW $\sim$  ' матовый черный  $\sim$ OP17 $\sim$  ' Обивка в ткани ' микронубуке ' экокоже и коже цветов согласно образцам · Обивка несъемная ·

# **ARCADIA**

отделки : ????

? ? ? ? ? ?

отделки : ???????

????

974 CAPRI

### ????