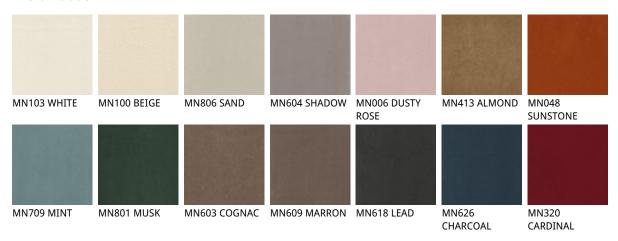

### Описание товара

Барный стул со структурой из натурального бука  $\sim$ F1 $\sim$  ' бука тонированного в американский орех  $\sim$ FNC $\sim$  ' венге  $\sim$ FW $\sim$  ' матовый черный  $\sim$ OP17 $\sim$  ' Обивка в ткани ' микронубуке ' экокоже и коже цветов согласно образцам · Обивка несъемная ·

#### micro nubuck

glove ? ? ? ?