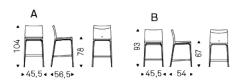

## **ARCADIA**



### Описание товара

Барный стул со структурой из натурального бука  $\sim$ F1 $\sim$  ' бука тонированного в американский орех  $\sim$ FNC $\sim$  ' венге  $\sim$ FW $\sim$  ' матовый черный  $\sim$ OP17 $\sim$  ' Обивка в ткани ' микронубуке ' экокоже и коже цветов согласно образцам · Обивка несъемная ·



# **ARCADIA**

### размеры





# **ARCADIA**

отделки : ????

? ? ? ? ? ?





отделки : ???????

????



974 CAPRI



### ????







#### micro nubuck



glove ? ? ? ?





#### GENERAL TERMS AND MAINTENANCE

The **SOFT LEATHER** is a natural material <sup>†</sup> A non uniformity in the wrinkle <sup>'</sup>s drawing and small defects must be considered a feature that certifies the quality of leather <sup>†</sup> The leather undergo over time a slight discoloration <sup>'</sup> either with exposure to direct sunlight or to sources of heat <sup>†</sup> Be careful with straps <sup>'</sup> studs <sup>'</sup> buttons or other sharp metal objects that could scar the surfaces <sup>†</sup>

MAINTENANCE: It is a good practice to remove the dust 'which often clogs the pores' not allowing the natural perspiration. Always us