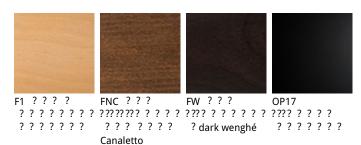

### Описание товара

Барный стул со структурой из натурального бука  $\sim$ F1 $\sim$  ' бука тонированного в американский орех  $\sim$ FNC $\sim$  ' венге  $\sim$ FW $\sim$  ' матовый черный  $\sim$ OP17 $\sim$  ' Обивка в ткани ' микронубуке ' экокоже и коже цветов согласно образцам · Обивка несъемная ·

# **ARCADIA**

отделки : ????

? ? ? ? ? ?

отделки : ???????

????

974 CAPRI

### ????