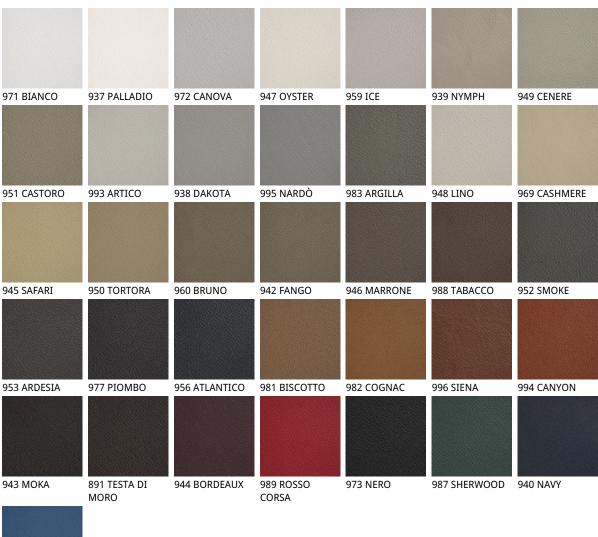

### Описание товара

Барный стул со структурой из натурального бука  $\sim$ F1 $\sim$  ' бука тонированного в американский орех  $\sim$ FNC $\sim$  ' венге  $\sim$ FW $\sim$  ' матовый черный  $\sim$ OP17 $\sim$  ' Обивка в ткани ' микронубуке ' экокоже и коже цветов согласно образцам · Обивка несъемная ·

# **ARCADIA**

отделки : ????

? ? ? ? ? ?

отделки : ???????

????

974 CAPRI

### ????