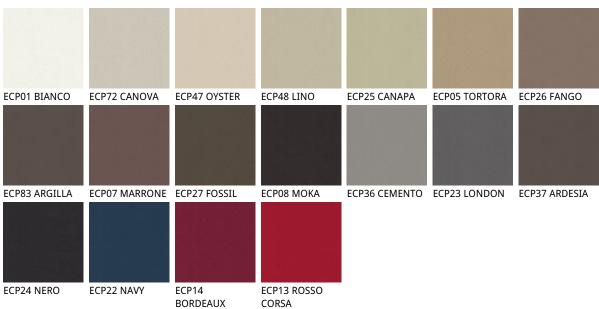

### Описание товара

Барный стул со структурой из натурального бука  $\sim$ F1 $\sim$  ' бука тонированного в американский орех  $\sim$ FNC $\sim$  ' венге  $\sim$ FW $\sim$  ' матовый черный  $\sim$ OP17 $\sim$  ' Обивка в ткани ' микронубуке ' экокоже и коже цветов согласно образцам · Обивка несъемная ·

# **ARCADIA**

отделки : ????

? ? ? ? ? ?

отделки : ???????

????

974 CAPRI