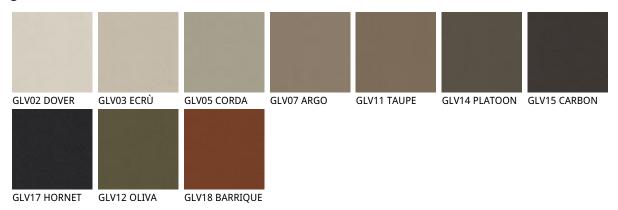

### Описание товара

Барный стул со структурой из натурального бука  $\sim$ F1 $\sim$  ' бука тонированного в американский орех  $\sim$ FNC $\sim$  ' венге  $\sim$ FW $\sim$  ' матовый черный  $\sim$ OP17 $\sim$  ' Обивка в ткани ' микронубуке ' экокоже и коже цветов согласно образцам · Обивка несъемная ·

#### micro nubuck

glove ? ? ? ?