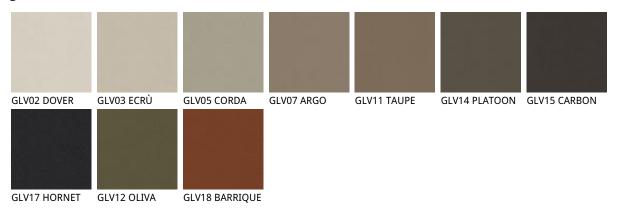

# KISS



### Описание товара

Вращающийся барый стул 'регулирующийся по высоте с базой из нержавеющей сатинированной стали 'Ножка 'подножка 'поршень в хромированной стали -08 'Или база 'ножка 'подножка могут быть окрашены в гофрированный черный -GFM73 ' в этом случае поршень будет из хромированной стали -08 'Обит в ткань 'микронубук 'мягкую или синтетическую кожу 'Обивка несъемная



# KISS

размеры





# KISS

## отделки : ????

### ??????





## отделки : ????????







974 CAPRI



?????







micro nubuck



glove ????





## GENERAL TERMS AND MAINTENANCE

The **SOFT LEATHER** is a natural material A non uniformity in the wrinkle's drawing and small defects must be considered a feature that certifies the quality of leather The leather undergo over time a slight discoloration 'either with exposure to direct sunlight or to sources of heat Be careful with straps 'studs' buttons or other sharp metal objects that could scar the surfaces

MAINTENANCE : It is a good practice to remove the dust ' which often clogs the pores ' not allowing the natural perspiration ` Always use a soft ' dry cloth ` Avoid using brushes that can damage the surface ` The removal of stain is extremely difficult as in the case of grease spots ' ink and alcohol ` Good results can be obtained by acting promptly with soapy water or mild d