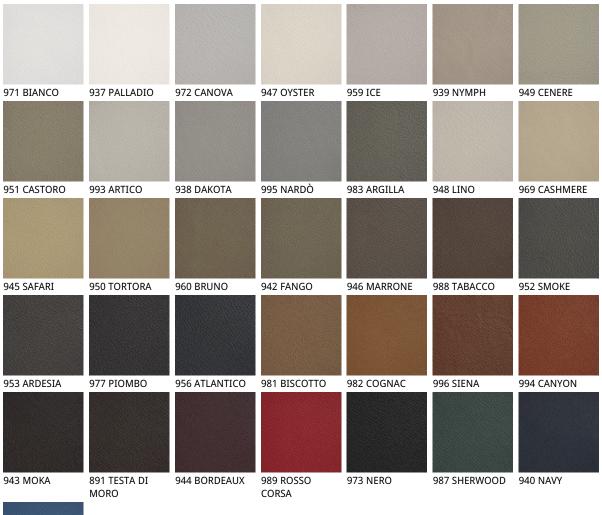

# KISS



### Описание товара

Вращающийся барый стул 'регулирующийся по высоте с базой из нержавеющей сатинированной стали 'Ножка 'подножка 'поршень в хромированной стали -08 'Или база 'ножка 'подножка могут быть окрашены в гофрированный черный -GFM73 ' в этом случае поршень будет из хромированной стали -08 'Обит в ткань 'микронубук 'мягкую или синтетическую кожу 'Обивка несъемная



# KISS

размеры





# KISS

## отделки : ????

### ??????





## отделки : ????????







974 CAPRI



?????







micro nubuck



glove ????





## GENERAL TERMS AND MAINTENANCE

The **SOFT LEATHER** is a natural material A non uniformity in the wrinkle's drawing and small defects must be considered a feature that certifies the quality of leather The leather undergo over time a slight discoloration 'either with exposure to direct sunlight or to sources of heat Be careful with straps 'studs' buttons or other sharp metal objects that could scar the surfaces

MAINTENANCE : It is a good practice to remove the dust ' which often clogs the pores ' not allowing the natural perspiration ` Always use a soft ' dry cloth ` Avoid using brushes that can damage the surface ` The removal of stain is extremely difficult as in the case of grease spots ' ink and alcohol ` Good results can