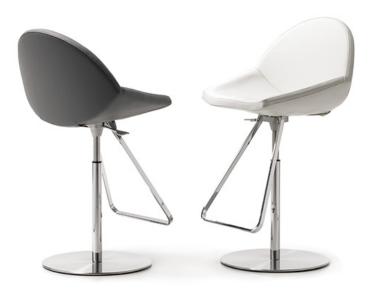

### Описание товара

Вращающийся барый стул 'регулирующийся по высоте с базой из нержавеющей сатинированной стали 'Ножка 'подножка 'поршень в хромированной стали -08 'Или база 'ножка 'подножка могут быть окрашены в гофрированный черный -GFM73 ' в этом случае поршень будет из хромированной стали -08 'Обит в ткань 'микронубук 'мягкую или синтетическую кожу 'Обивка несъемная