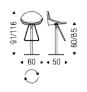

# KISS



### Описание товара

Вращающийся барый стул 'регулирующийся по высоте с базой из нержавеющей сатинированной стали 'Ножка 'подножка 'поршень в хромированной стали -08 'Или база 'ножка 'подножка могут быть окрашены в гофрированный черный -GFM73 ' в этом случае поршень будет из хромированной стали -08 'Обит в ткань 'микронубук 'мягкую или синтетическую кожу 'Обивка несъемная



# KISS

размеры





# KISS

## отделки : ????

### ??????





## отделки : ????????







974 CAPRI



?????







micro nubuck



glove ????





## GENERAL TERMS AND MAINTENANCE

The **SOFT LEATHER** is a natural material A non uniformity in the wrinkle's drawing and small defects must be considered a feature that certifies the quality of leather The leather undergo over time a slight discoloration 'either with exposure to direct sunlight or to sources of heat Be careful with straps 'studs' buttons or other sharp metal objects that could scar the surfaces

MAINTENANCE : It is a good practice to remove the dust ' which often clogs the pores ' not allowing the natural perspiration ` Always use a soft ' dry cloth ` Avoid using brushes that can damage the surface ` The removal of stain is extremely diffi