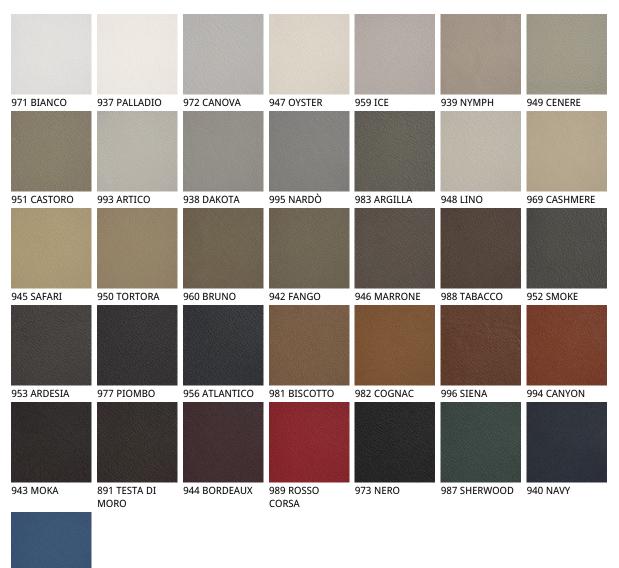

## Описание товара

Chair with frame in chromed steel  $\sim 08$  or titanium  $\sim$  GFM11 ' bronze  $\sim$  GFM18 ' graphite  $\sim$  GFM69 ' pearl  $\sim$  GFM70 or black  $\sim$  GFM73 embossed lacquered steel ' Cover in fabric ' micro nubuck ' soft leather or synthetic leather as per sample card ' The cover is not removable '

## отделки : ??????