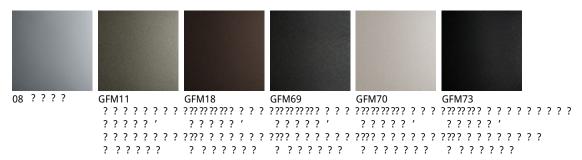

## Описание товара

Chair with frame in chromed steel  $\sim 08$  or titanium  $\sim$  GFM11 ' bronze  $\sim$  GFM18 ' graphite  $\sim$  GFM69 ' pearl  $\sim$  GFM70 or black  $\sim$  GFM73 embossed lacquered steel ' Cover in fabric ' micro nubuck ' soft leather or synthetic leather as per sample card ' The cover is not removable '