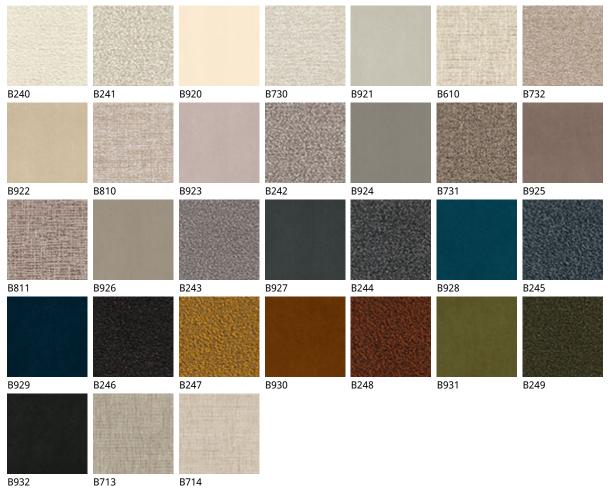

## Описание товара

Chair with frame in chromed steel  $\sim 08$  or titanium  $\sim$  GFM11 ' bronze  $\sim$  GFM18 ' graphite  $\sim$  GFM69 ' pearl  $\sim$  GFM70 or black  $\sim$  GFM73 embossed lacquered steel ' Cover in fabric ' micro nubuck ' soft leather or synthetic leather as per sample card ' The cover is not removable '

## отделки : ??????????

???????