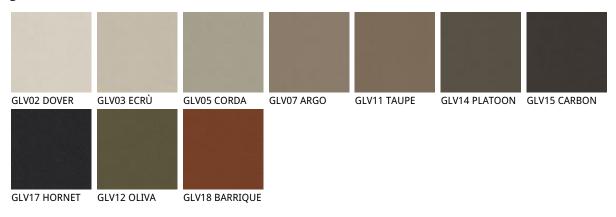

# MIRANDA ML



## Описание товара

Chair with frame in chromed steel  $\sim 08$  or titanium  $\sim$  GFM11 ' bronze  $\sim$  GFM18 ' graphite  $\sim$  GFM69 ' pearl  $\sim$  GFM70 or black  $\sim$  GFM73 embossed lacquered steel ' Cover in fabric ' micro nubuck ' soft leather or synthetic leather as per sample card ' The cover is not removable '



# MIRANDA ML

## размеры





# MIRANDA ML

## отделки : ??????

### ????



974 CAPRI



?????







micro nubuck



glove ????



## отделки : ??????????

???????





### GENERAL TERMS AND MAINTENANCE

The **SOFT LEATHER** is a natural material A non uniformity in the wrinkle's drawing and small defects must be considered a feature that certifies the quality of leather The leather undergo over time a slight discoloration 'either with exposure to direct sunlight or to sources of heat Be careful with straps 'studs' buttons or other sharp metal objects that could scar the surfaces

MAINTENANCE : It is a good practice to remove the dust ' which often clogs the pores ' not allowing the natural perspiration ` Always use a soft ' dry cloth ` Avoid using brushes that can damage the surface ` The removal of stain is extremely difficult as in the case of grease spots ' ink and alcohol ` Good results can be obtained by actin