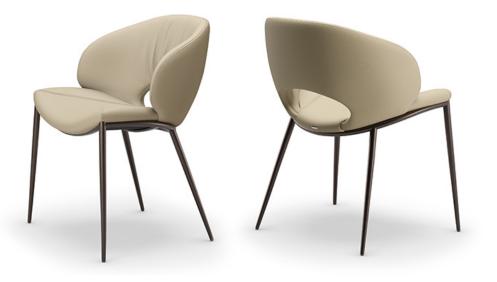

## Описание товара

Chair with frame in chromed steel  $\sim 08$  or titanium  $\sim$  GFM11 ' bronze  $\sim$  GFM18 ' graphite  $\sim$  GFM69 ' pearl  $\sim$  GFM70 or black  $\sim$  GFM73 embossed lacquered steel ' Cover in fabric ' micro nubuck ' soft leather or synthetic leather as per sample card ' The cover is not removable '