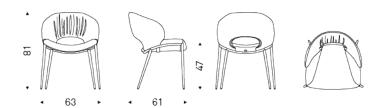

# MIRANDA ML



## Описание товара

Chair with frame in chromed steel  $\sim 08$  or titanium  $\sim$  GFM11 ' bronze  $\sim$  GFM18 ' graphite  $\sim$  GFM69 ' pearl  $\sim$  GFM70 or black  $\sim$  GFM73 embossed lacquered steel ' Cover in fabric ' micro nubuck ' soft leather or synthetic leather as per sample card ' The cover is not removable '



# MIRANDA ML

## размеры





# MIRANDA ML

## отделки : ??????

### ????



974 CAPRI



?????







micro nubuck



glove ????



## отделки : ??????????

???????





### GENERAL TERMS AND MAINTENANCE

The **SOFT LEATHER** is a natural material A non uniformity in the wrinkle's drawing and small defects must be considered a feature that certifies the quality of leather The leather undergo over time a slight discoloration 'either with exposure to direct sunlight or to sources of heat Be careful with straps 'studs' buttons or other sharp metal objects that could scar the surfaces

MAINTENANCE : It is a good practice to remove the dust ' which often clogs the pores ' not allowing the natural perspiration ` Always use a soft ' dry cloth ` Avoid using brushes that can damage the surface ` The removal of stain is ext