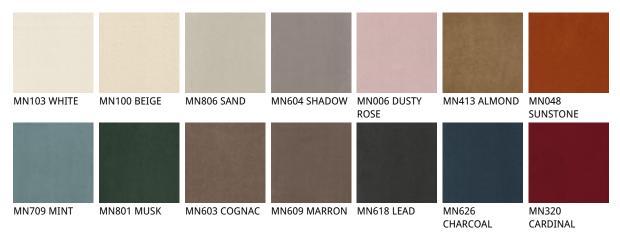

# MIRANDA ML



## Описание товара

Chair with frame in chromed steel  $\sim 08$  or titanium  $\sim$  GFM11 ' bronze  $\sim$  GFM18 ' graphite  $\sim$  GFM69 ' pearl  $\sim$  GFM70 or black  $\sim$  GFM73 embossed lacquered steel ' Cover in fabric ' micro nubuck ' soft leather or synthetic leather as per sample card ' The cover is not removable '



# MIRANDA ML

## размеры





# MIRANDA ML

## отделки : ??????

### ????



974 CAPRI



?????







micro nubuck



glove ????



## отделки : ??????????

???????





### GENERAL TERMS AND MAINTENANCE

The **SOFT LEATHER** is a natural material A non uniformity in the wrinkle's drawing and small defects must be considered a feature that certifies the quality of leather The leather undergo over time a slight discoloration 'either with exposure to direct sunlight or to sources of heat Be careful with straps 'studs' buttons or other sharp metal objects that could scar the surfaces

MAINTENANCE : It is a good practice to remove the dust ' which often clogs the pores ' not allowing the natural perspiration ` Always use a soft ' dry cloth ` Avoid using brushes that can damage the surface ` The removal of stain is extremely difficult as in the case of grease spots ' ink and alcohol ` Good results can be obt