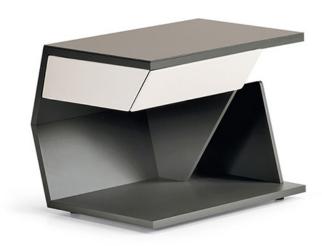

### Описание товара

Прикроватная тумбочка с выдвижным ящиком из дерева 'окрашенного в графитовый "GF69" цвет `Фасад и боковина ящика обтянуты кожей цвета согласно образцам `Столешница из сверхпрозрачного стекла 'окрашенная в графитовый цвет `