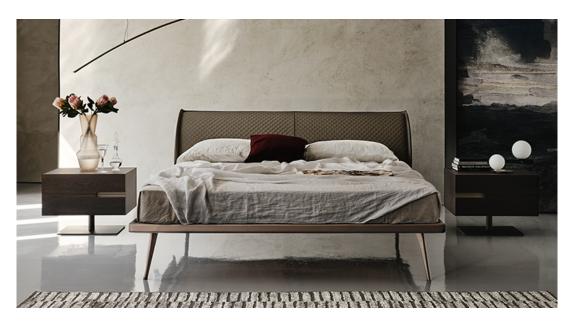

#### Описание товара

Кровать со структурой из стали ' окрашенной в гофрированный титан  $\bigcirc$  GFM11 $\bigcirc$  или бронзу  $\bigcirc$  GFM18 $\bigcirc$  ' Изголовье полностью обито тканью ' micro nubuck ' синтетической кожей или кожей в цветах согласно образцам · Решетка включена ·