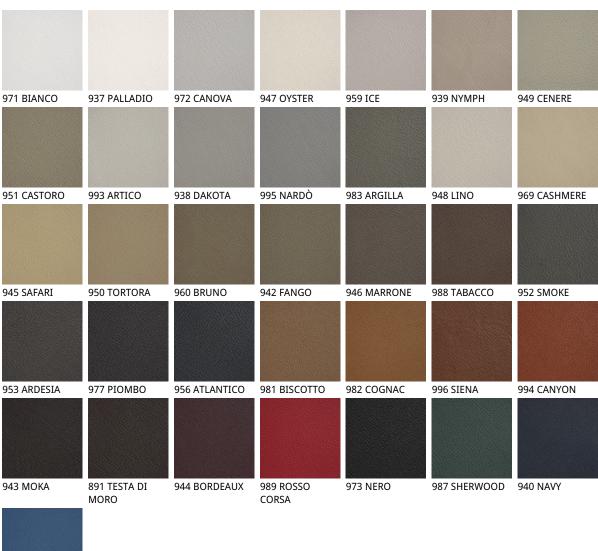

#### Описание товара

Кровать со структурой из стали ' окрашенной в гофрированный титан  $\bigcirc$  GFM11 $\bigcirc$  или бронзу  $\bigcirc$  GFM18 $\bigcirc$  ' Изголовье полностью обито тканью ' micro nubuck ' синтетической кожей или кожей в цветах согласно образцам · Решетка включена ·

## **AYRTON**

отделки : ??????

????

974 CAPRI