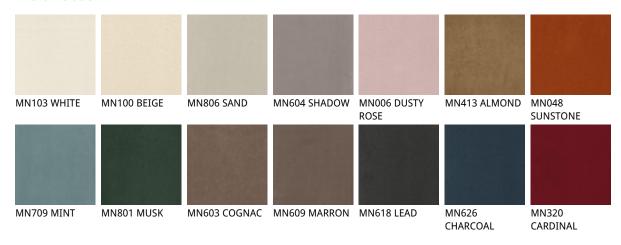

## **AYRTON**



#### Описание товара

Кровать со структурой из стали ' окрашенной в гофрированный титан  $\bigcirc$  GFM11 $\bigcirc$  или бронзу  $\bigcirc$  GFM18 $\bigcirc$  ' Изголовье полностью обито тканью ' micro nubuck ' синтетической кожей или кожей в цветах согласно образцам · Решетка включена ·



# **AYRTON**

### размеры





## **AYRTON**

отделки : ??????

????



974 CAPRI



#### ????



?????????????????





#### micro nubuck



glove ? ? ? ?



отделки : ?????????

#### ?????





#### GENERAL TERMS AND MAINTENANCE

The **SOFT LEATHER** is a natural material <sup>†</sup> A non uniformity in the wrinkle <sup>'</sup>s drawing and small defects must be considered a feature that certifies the quality of leather <sup>†</sup> The leather undergo over time a slight discoloration <sup>'</sup> either with exposure to direct sunlight or to sources of heat <sup>†</sup> Be careful with straps <sup>'</sup> studs <sup>'</sup> buttons or other sharp metal objects that could scar the surfaces <sup>†</sup>

MAINTENANCE: It is a good practice to remove the dust 'which often clogs the pores' not allowing the natural perspiration. Always use a soft 'dry cloth.' Avoid using brushes that can damage the surface. The removal of stain