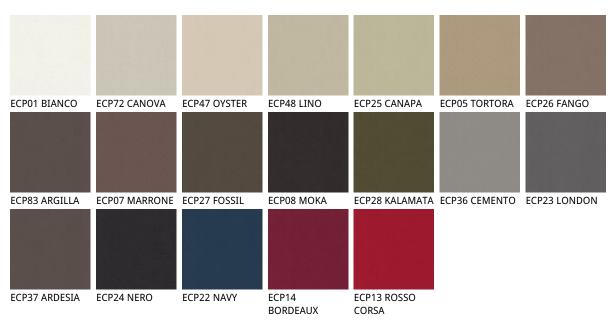

#### Описание товара

Кровать со структурой из стали ' окрашенной в гофрированный титан  $\bigcirc$  GFM11 $\bigcirc$  или бронзу  $\bigcirc$  GFM18 $\bigcirc$  ' Изголовье полностью обито тканью ' micro nubuck ' синтетической кожей или кожей в цветах согласно образцам · Решетка включена ·

## **AYRTON**

отделки : ??????

????

974 CAPRI