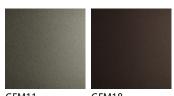

#### Описание товара

Кровать со структурой из стали ' окрашенной в гофрированный титан  $\bigcirc$  GFM11 $\bigcirc$  или бронзу  $\bigcirc$  GFM18 $\bigcirc$  ' Изголовье полностью обито тканью ' micro nubuck ' синтетической кожей или кожей в цветах согласно образцам · Решетка включена ·