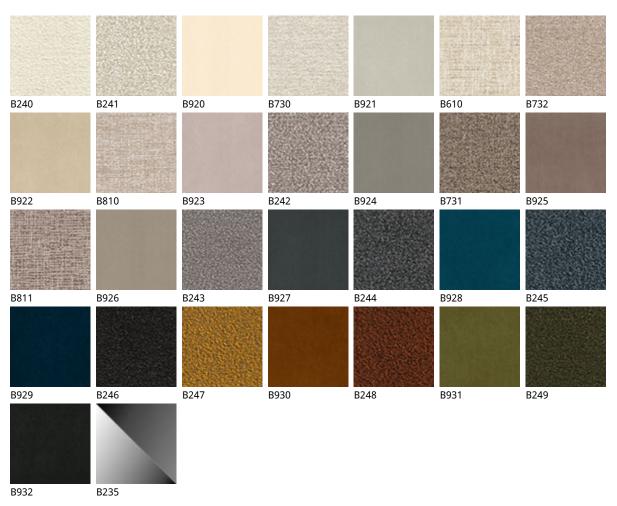

#### Описание товара

Кровать со структурой из стали ' окрашенной в гофрированный титан  $\bigcirc$  GFM11 $\bigcirc$  или бронзу  $\bigcirc$  GFM18 $\bigcirc$  ' Изголовье полностью обито тканью ' micro nubuck ' синтетической кожей или кожей в цветах согласно образцам · Решетка включена ·

#### micro nubuck

glove ? ? ? ?

отделки : ?????????