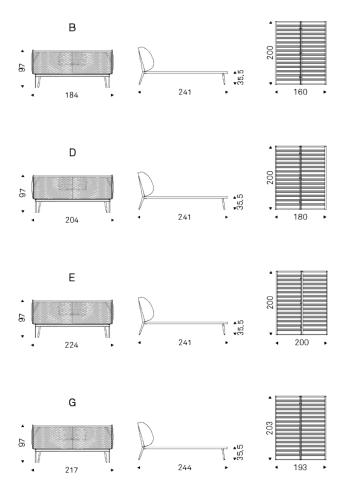

## **AYRTON**



#### Описание товара

Кровать со структурой из стали ' окрашенной в гофрированный титан  $\bigcirc$  GFM11 $\bigcirc$  или бронзу  $\bigcirc$  GFM18 $\bigcirc$  ' Изголовье полностью обито тканью ' micro nubuck ' синтетической кожей или кожей в цветах согласно образцам · Решетка включена ·



# **AYRTON**

### размеры





## **AYRTON**

отделки : ??????

????



974 CAPRI



#### ????



?????????????????





#### micro nubuck



glove ? ? ? ?



отделки : ?????????

#### ?????





#### GENERAL TERMS AND MAINTENANCE

The **SOFT LEATHER** is a natural material <sup>†</sup> A non uniformity in the wrinkle <sup>'</sup>s drawing and small defects must be considered a feature that certifies the quality of leather <sup>†</sup> The leather undergo over time a slight discoloration <sup>'</sup> either with exposure to direct sunlight or to sources of heat <sup>†</sup> Be careful with straps <sup>'</sup> studs <sup>'</sup> buttons or other sharp metal objects that could scar the surfaces <sup>†</sup>

MAINTENANCE: It is a good practice to remove the dust 'which often clogs the pores' not allowing the natural pe