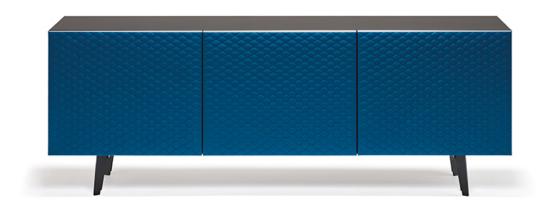

### Описание товара

Комод с двумя или тремя фасадами 'лакированный в графитовый "GF69" 'белый "GF71" 'черный "GF73" или титан "М11" Стальные ножки 'окрашенные в цвет комода или окрашенные в титан 'Фасады обиты и прострочены экокожей или натуральной кожей цвета согласно образцам 'с профилем из алюминия цвета титан "GFM11" Внутри полки из прозрачного стекла 'Дополнительно возможен заказ внутреннего выдвижного ящика на каждую секцию 'Также дополнительно возможен заказ топа из матового стекла 'окрашенного в цвет каркаса