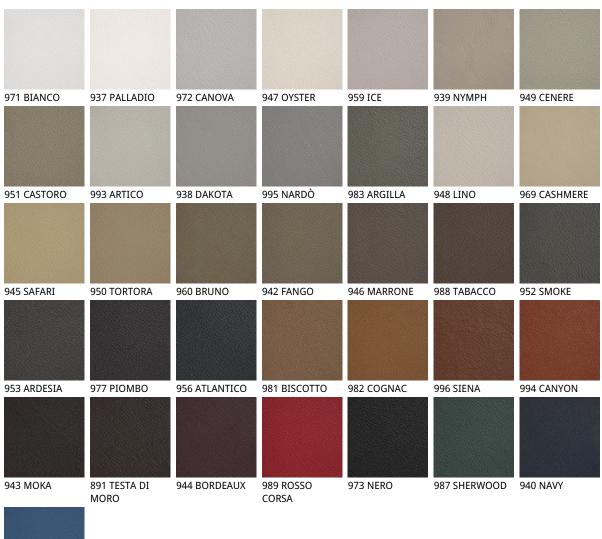

### Описание товара

Комод с двумя или тремя фасадами 'лакированный в графитовый "GF69" 'белый "GF71" 'черный "GF73" или титан "М11" Стальные ножки 'окрашенные в цвет комода или окрашенные в титан 'Фасады обиты и прострочены экокожей или натуральной кожей цвета согласно образцам 'с профилем из алюминия цвета титан "GFM11" Внутри полки из прозрачного стекла 'Дополнительно возможен заказ внутреннего выдвижного ящика на каждую секцию 'Также дополнительно возможен заказ топа из матового стекла 'окрашенного в цвет каркаса