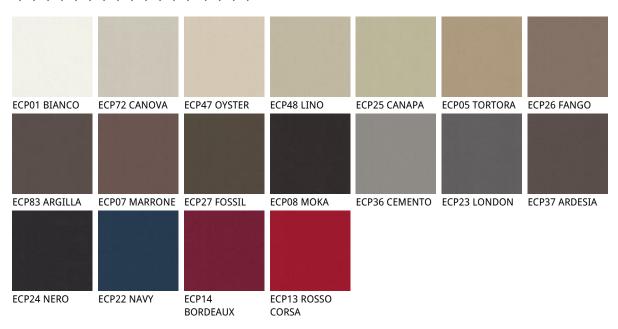

### Описание товара

Комод с двумя или тремя фасадами 'лакированный в графитовый "GF69" 'белый "GF71" 'черный "GF73" или титан "М11" Стальные ножки 'окрашенные в цвет комода или окрашенные в титан 'Фасады обиты и прострочены экокожей или натуральной кожей цвета согласно образцам 'с профилем из алюминия цвета титан "GFM11" Внутри полки из прозрачного стекла 'Дополнительно возможен заказ внутреннего выдвижного ящика на каждую секцию 'Также дополнительно возможен заказ топа из матового стекла 'окрашенного в цвет каркаса