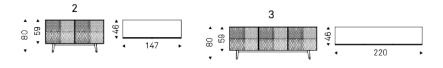

## **ABSOLUT**



### Описание товара

Комод с двумя или тремя фасадами 'лакированный в графитовый "GF69" 'белый "GF71" 'черный "GF73" или титан "М11" Стальные ножки 'окрашенные в цвет комода или окрашенные в титан 'Фасады обиты и прострочены экокожей или натуральной кожей цвета согласно образцам 'с профилем из алюминия цвета титан "GFM11" Внутри полки из прозрачного стекла 'Дополнительно возможен заказ внутреннего выдвижного ящика на каждую секцию 'Также дополнительно возможен заказ топа из матового стекла 'окрашенного в цвет каркаса



# **ABSOLUT**

### размеры





# **ABSOLUT**

отделки : ???

?????



отделки: ????

?????





отделки : ??????

????



974 CAPRI



### ?????????????????



отделки : ?????????

?????



отделки : ?????????????

?????



OP69
???????
???????



#### GENERAL TERMS AND MAINTENANCE

The **SOFT LEATHER** is a natural material <sup>†</sup> A non uniformity in the wrinkle <sup>'</sup>s drawing and small defects must be considered a feature that certifies the quality of leather <sup>†</sup> The leather undergo over time a slight discoloration <sup>'</sup> either with exposure to direct sunlight or to sources of heat <sup>†</sup> Be careful with straps <sup>'</sup> studs <sup>'</sup> buttons or other sharp metal objects that could scar the surfaces <sup>†</sup>

MAINTENANCE: It is a good practice to remove the dust 'whic