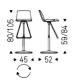

# AXEL X



### Описание товара

Ультралегкий ' вращающийся барный стул ' регулируемый по высоте ' Крестообразная база в глянцевом аллюминии ' стержень ' подставка для ног и поршень в хромированной стали  $\sim 08$ ' или база ' стержень ' подсавка для ног могут быть окрашены в гофрированный черный  $\sim$  GFM73' ' титан  $\sim$  GFM11' и поршень в хромированной стали  $\sim 08$ ' Сиденье обито в ткань ' мягкую или синтетическую кожу цветов согласно образцам



# AXEL X

размеры





# AXEL X

## отделки : ????

??????





## отделки : ????????







974 CAPRI



?????







## glove ????





### GENERAL TERMS AND MAINTENANCE

The **SOFT LEATHER** is a natural material A non uniformity in the wrinkle's drawing and small defects must be considered a feature that certifies the quality of leather The leather undergo over time a slight discoloration 'either with exposure to direct sunlight or to sources of heat Be careful with straps 'studs' buttons or other sharp metal objects that could scar the surfaces

MAINTENANCE : It is a good practice to remove the dust ' which often clogs the pores ' not allowing the natural perspiration ` Always use a soft ' dry cloth ` Avoid using brushes that can damage the surface ` The removal of stain is extremely difficult as in the