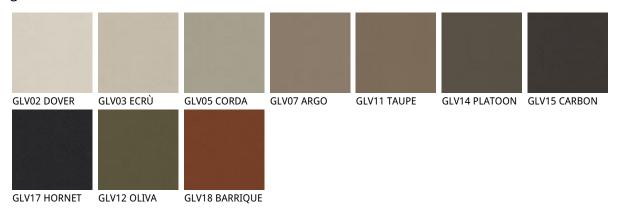

# AXEL X



### Описание товара

Ультралегкий ' вращающийся барный стул ' регулируемый по высоте ' Крестообразная база в глянцевом аллюминии ' стержень ' подставка для ног и поршень в хромированной стали  $\sim 08$ ' или база ' стержень ' подсавка для ног могут быть окрашены в гофрированный черный  $\sim$  GFM73' ' титан  $\sim$  GFM11' и поршень в хромированной стали  $\sim 08$ ' Сиденье обито в ткань ' мягкую или синтетическую кожу цветов согласно образцам



# AXEL X

размеры





# AXEL X

## отделки : ????

??????





## отделки : ????????







974 CAPRI



?????







## glove ????





### GENERAL TERMS AND MAINTENANCE

The **SOFT LEATHER** is a natural material A non uniformity in the wrinkle's drawing and small defects must be considered a feature that certifies the quality of leather The leather undergo over time a slight discoloration 'either with exposure to direct sunlight or to sources of heat Be careful with straps 'studs' buttons or other sharp metal objects that could scar the surfaces

MAINTENANCE : It is a good practice to remove the dust ' which often clogs the pores ' not allowing the natural perspiration ` Always use a soft ' dry cloth ` Avoid using brushes that can damage the surface ` The removal of stain is extremely difficult as in the case of grease spots ' ink and alcohol ` Good results can be obtained by acting promptly with soapy water or mild