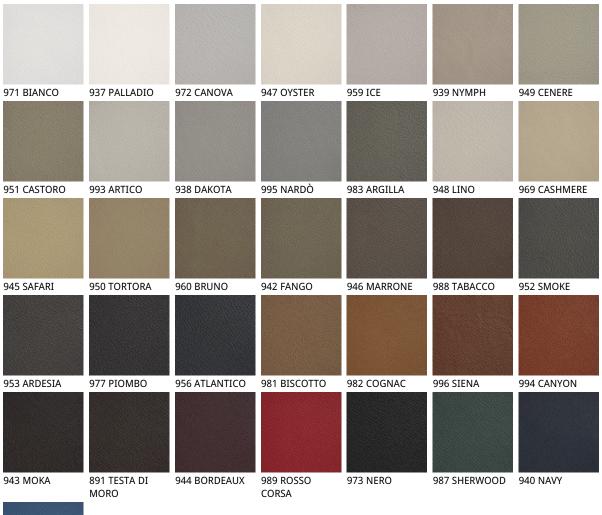

## отделки : ????????

974 CAPRI

?????

### Описание товара

Ультралегкий ' вращающийся барный стул ' регулируемый по высоте ' Крестообразная база в глянцевом аллюминии ' стержень ' подставка для ног и поршень в хромированной стали  $\sim 08$ ' или база ' стержень ' подсавка для ног могут быть окрашены в гофрированный черный  $\sim$  GFM73' ' титан  $\sim$  GFM11' и поршень в хромированной стали  $\sim 08$ ' Сиденье обито в ткань ' мягкую или синтетическую кожу цветов согласно образцам