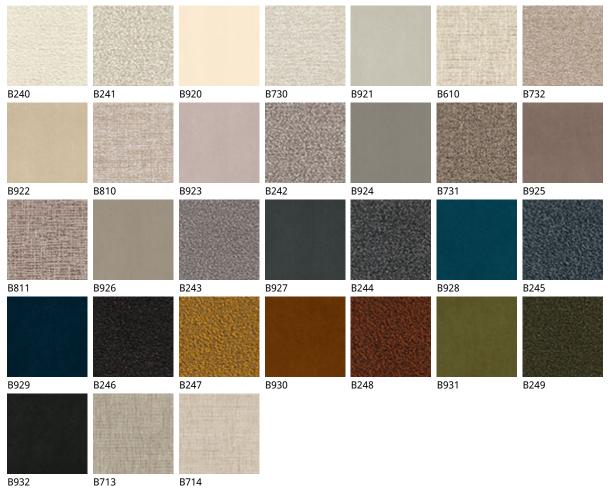

# AXEL X



### Описание товара

Ультралегкий ' вращающийся барный стул ' регулируемый по высоте ' Крестообразная база в глянцевом аллюминии ' стержень ' подставка для ног и поршень в хромированной стали  $\sim 08$ ' или база ' стержень ' подсавка для ног могут быть окрашены в гофрированный черный  $\sim$  GFM73' ' титан  $\sim$  GFM11' и поршень в хромированной стали  $\sim 08$ ' Сиденье обито в ткань ' мягкую или синтетическую кожу цветов согласно образцам



# AXEL X

размеры





# AXEL X

## отделки : ????

??????





## отделки : ????????







974 CAPRI



?????







## glove ????





### GENERAL TERMS AND MAINTENANCE

The **SOFT LEATHER** is a natural material A non uniformity in the wrinkle's drawing and small defects must be considered a feature that certifies the quality of leather The leather undergo over time a slight discoloration 'either with exposure to direct sunlight or to sources of heat Be careful with straps 'studs' buttons or other sharp metal objects that could scar the surfaces

MAINTENANCE : It is a good practice to remove the dust ' which often clogs the pores ' not allowing the natural perspiration ` Always use a soft ' dry cloth ` Avoid using brushes that can damage the surface ` The removal of stain is extremely difficult as in the case of grease spots ' ink and alcohol ` Good results can be obtained by acting promptly with