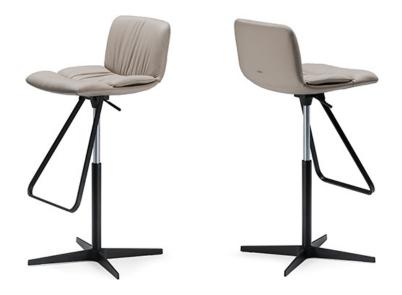

### Описание товара

Ультралегкий ' вращающийся барный стул ' регулируемый по высоте ' Крестообразная база в глянцевом аллюминии ' стержень ' подставка для ног и поршень в хромированной стали  $\sim 08$ ' или база ' стержень ' подсавка для ног могут быть окрашены в гофрированный черный  $\sim$  GFM73' ' титан  $\sim$  GFM11' и поршень в хромированной стали  $\sim 08$ ' Сиденье обито в ткань ' мягкую или синтетическую кожу цветов согласно образцам