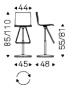

## TOTO X



### Описание товара

Вращающийся ' очень легкий барный стул ' регулируемый по высоте с базой из 4 ответвлений из глянцевого алюминия ' ножкой ' подставкой для ног и поршнем в хромированной стали  $\sim$ 08 $^{\circ}$  или базой ' ножкой ' подставкой для ног · окрашенными в гофрированный черный  $\sim$ GFM73 $^{\circ}$  или титан  $\sim$ GFM11 $^{\circ}$  ' а поршень в хромированной стали  $\sim$ 08 $^{\circ}$  Сиденье и спинка обиты твердой кожей цвета согласно образцам · Швы стандартные или в контраст ·



# TOTO X

### размеры





## TOTO X

отделки: ????

?????



отделки : ???????

????





### GENERAL TERMS AND MAINTENANCE

The **SOFT LEATHER** is a natural material <sup>†</sup> A non uniformity in the wrinkle <sup>'</sup>s drawing and small defects must be considered a feature that certifies the quality of leather <sup>†</sup> The leather undergo over time a slight discoloration <sup>'</sup> either with exposure to direct sunlight or to sources of heat <sup>†</sup> Be careful with straps <sup>'</sup> studs <sup>'</sup> buttons or other sharp metal objects that could scar the surfaces <sup>†</sup>

MAINTENANCE: It is a good practice to remove the dust 'which often clogs the pores' not allowing the natural perspiration. Always use a soft 'dry cloth.' Avoid using brushes that can damage the surface. The remova