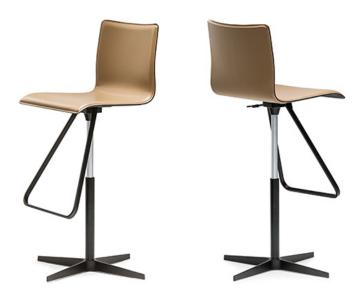

### Описание товара

Вращающийся ' очень легкий барный стул ' регулируемый по высоте с базой из 4 ответвлений из глянцевого алюминия ' ножкой ' подставкой для ног и поршнем в хромированной стали  $\sim$ 08 $^{\circ}$  или базой ' ножкой ' подставкой для ног · окрашенными в гофрированный черный  $\sim$ GFM73 $^{\circ}$  или титан  $\sim$ GFM11 $^{\circ}$  ' а поршень в хромированной стали  $\sim$ 08 $^{\circ}$  Сиденье и спинка обиты твердой кожей цвета согласно образцам · Швы стандартные или в контраст ·