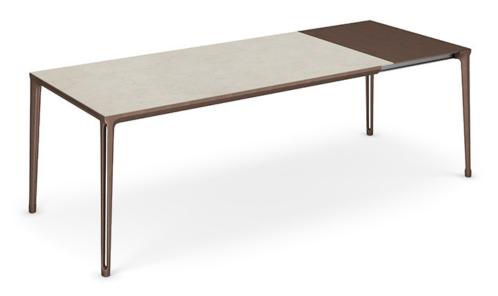

# **BOULEVARD Argile Drive**

### Описание товара

Стол с алюминиевым основанием с тиснением в отделке titanio  $\neg GFM11$  ′ bronzo  $\neg GFM18$  ′ или pearl  $\neg GFM70$  ′ Верх стола выполнен из закаленного стекла с глиняной облицовской в отделках Havana  $\neg AR04$  ′ Cairo  $\neg AR05$  ′ Oslo  $\neg AR09$  ′ или Marrakech  $\neg AR11$  ′ Удлинитель из тисненого окрашенного МДФ в цвет основания  $\dot{}$ 