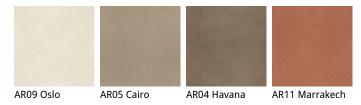

### Описание товара

Стол с алюминиевым основанием с тиснением в отделке titanio  $\neg GFM11$  ′ bronzo  $\neg GFM18$  ′ или pearl  $\neg GFM70$  ′ Верх стола выполнен из закаленного стекла с глиняной облицовской в отделках Havana  $\neg AR04$  ′ Cairo  $\neg AR05$  ′ Oslo  $\neg AR09$  ′ или Marrakech  $\neg AR11$  ′ Удлинитель из тисненого окрашенного МДФ в цвет основания  $\dot{}$ 

### Clay

отделки : ????

?????