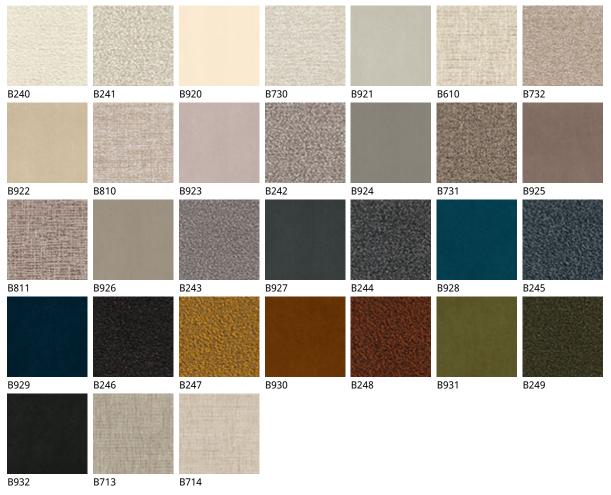

# ISABEL ML



#### Описание товара

Стул с подлокотниками или без со структурой из хромированной стали -08 ' окрашенной в графитовый -OP69 ' гофрированный титан -GFM11 ' бронза -GFM18 или pearl -GFM70 ' Подушки с мягким наполенением с обивкой в ткани ' микронубуке ' мягкой коже или искусственной коже как образцах ' Обивка несъемная ' -Доступна барная версия стула



# ISABEL ML

### размеры





# ISABEL ML

## отделки : ???

### ??????





## отделки : ????????







974 CAPRI



?????







micro nubuck



glove ????





### GENERAL TERMS AND MAINTENANCE

The **SOFT LEATHER** is a natural material A non uniformity in the wrinkle's drawing and small defects must be considered a feature that certifies the quality of leather The leather undergo over time a slight discoloration 'either with exposure to direct sunlight or to sources of heat Be careful with straps 'studs' buttons or other sharp metal objects that could scar the surfaces

MAINTENANCE : It is a good practice to remove the dust ' which often clogs the pores ' not allowing the natural perspiration ` Always use a soft ' dry cloth ` Avoid using brushes that can damage the surface ` The removal of stain is extremely difficult as in the case of grease spots ' ink and alcohol ` Good results can be obtained by acting