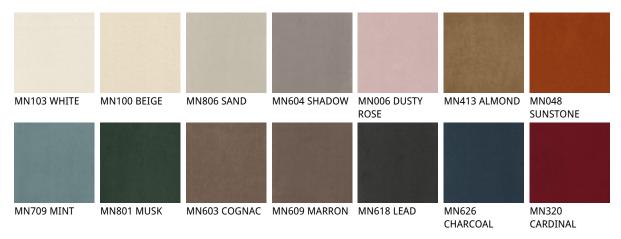

# ISABEL ML



#### Описание товара

Стул с подлокотниками или без со структурой из хромированной стали -08 ' окрашенной в графитовый -OP69 ' гофрированный титан -GFM11 ' бронза -GFM18 или pearl -GFM70 ' Подушки с мягким наполенением с обивкой в ткани ' микронубуке ' мягкой коже или искусственной коже как образцах ' Обивка несъемная ' -Доступна барная версия стула



# ISABEL ML

### размеры





# ISABEL ML

## отделки : ???

### ??????





## отделки : ????????







974 CAPRI



?????







micro nubuck



glove ????





### GENERAL TERMS AND MAINTENANCE

The **SOFT LEATHER** is a natural material A non uniformity in the wrinkle's drawing and small defects must be considered a feature that certifies the quality of leather The leather undergo over time a slight discoloration 'either with exposure to direct sunlight or to sources of heat Be careful with straps 'studs' buttons or other sharp metal objects that could scar the surfaces

MAINTENANCE : It is a good practice to remove the dust ' which often clogs the pores ' not allowing the natural perspiration ` Always use a soft ' dry cloth ` Avoid using brushes that can damage the surface ` The removal of stain is extremely difficult as in the case of grease spots ' ink and alcohol ` Good results can be obtained by acting promptly with soapy