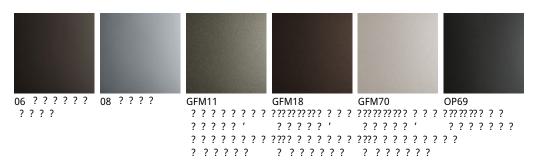

# ISABEL ML



#### Описание товара

Стул с подлокотниками или без со структурой из хромированной стали -08 ' окрашенной в графитовый -OP69 ' гофрированный титан -GFM11 ' бронза -GFM18 или pearl -GFM70 ' Подушки с мягким наполенением с обивкой в ткани ' микронубуке ' мягкой коже или искусственной коже как образцах ' Обивка несъемная ' -Доступна барная версия стула



# ISABEL ML

### размеры





# ISABEL ML

## отделки : ???

### ??????





## отделки : ????????







974 CAPRI



?????







micro nubuck



glove ????





### GENERAL TERMS AND MAINTENANCE

The **SOFT LEATHER** is a natural material A non uniformity in the wrinkle's drawing and small defects must be considered a feature that certifies the quality of leather The leather undergo over time a slight discoloration 'either with exposure to direct sunlight or to sources of heat Be careful with straps 'studs' buttons or other sharp metal objects that could scar the surfaces

MAINTENANCE : It is a good practice to remove the dust ' which often clogs the pores ' not allowing the natural perspiration ` Always use a soft ' dry cloth ` Avoid using brushes that can damage the surface ` The removal of stain is extremely difficult as in the case of grease spots ' ink