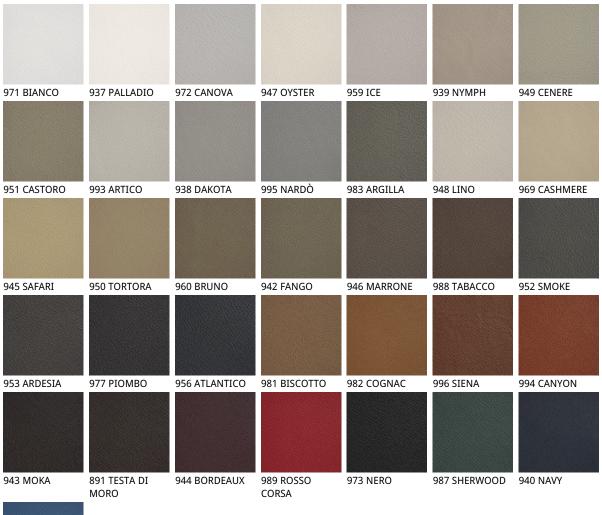

# ISABEL ML



#### Описание товара

Стул с подлокотниками или без со структурой из хромированной стали -08 ' окрашенной в графитовый -OP69 ' гофрированный титан -GFM11 ' бронза -GFM18 или pearl -GFM70 ' Подушки с мягким наполенением с обивкой в ткани ' микронубуке ' мягкой коже или искусственной коже как образцах ' Обивка несъемная ' -Доступна барная версия стула



# ISABEL ML

### размеры





# ISABEL ML

## отделки : ???

### ??????





## отделки : ????????







974 CAPRI



?????







micro nubuck



glove ????





### GENERAL TERMS AND MAINTENANCE

The **SOFT LEATHER** is a natural material A non uniformity in the wrinkle's drawing and small defects must be considered a feature that certifies the quality of leather The leather undergo over time a slight discoloration 'either with exposure to direct sunlight or to sources of heat Be careful with straps 'studs' buttons or other sharp metal objects that could scar the surfaces

MAINTENANCE : It is a good practice to remove the dust ' which often clogs the pores ' not allowing the natural perspiration ` Always use a soft ' dry cloth ` Avoid using brushes that can damage the surface ` The removal of stain is extremely difficult as in the case of grease spots ' ink and alcohol ` Good results ca