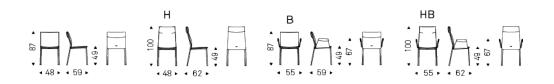

# ISABEL ML



#### Описание товара

Стул с подлокотниками или без со структурой из хромированной стали -08 ' окрашенной в графитовый -OP69 ' гофрированный титан -GFM11 ' бронза -GFM18 или pearl -GFM70 ' Подушки с мягким наполенением с обивкой в ткани ' микронубуке ' мягкой коже или искусственной коже как образцах ' Обивка несъемная ' -Доступна барная версия стула



# ISABEL ML

### размеры





# ISABEL ML

## отделки : ???

### ??????





## отделки : ????????







974 CAPRI



?????







micro nubuck



glove ????





### GENERAL TERMS AND MAINTENANCE

The **SOFT LEATHER** is a natural material A non uniformity in the wrinkle's drawing and small defects must be considered a feature that certifies the quality of leather The leather undergo over time a slight discoloration 'either with exposure to direct sunlight or to sources of heat Be careful with straps 'studs' buttons or other sharp metal objects that could scar the surfaces

MAINTENANCE : It is a good practice to remove the dust ' which often clogs the pores ' not allowing the natural perspiration ` Always use a soft ' dry cloth ` Avoid using brushes that can damage the surface ` The removal of stain is extremely