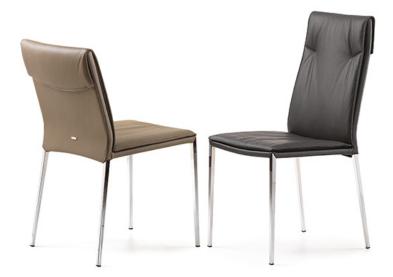

#### Описание товара

Стул с подлокотниками или без со структурой из хромированной стали -08 ' окрашенной в графитовый -OP69 ' гофрированный титан -GFM11 ' бронза -GFM18 или pearl -GFM70 ' Подушки с мягким наполенением с обивкой в ткани ' микронубуке ' мягкой коже или искусственной коже как образцах ' Обивка несъемная ' -Доступна барная версия стула