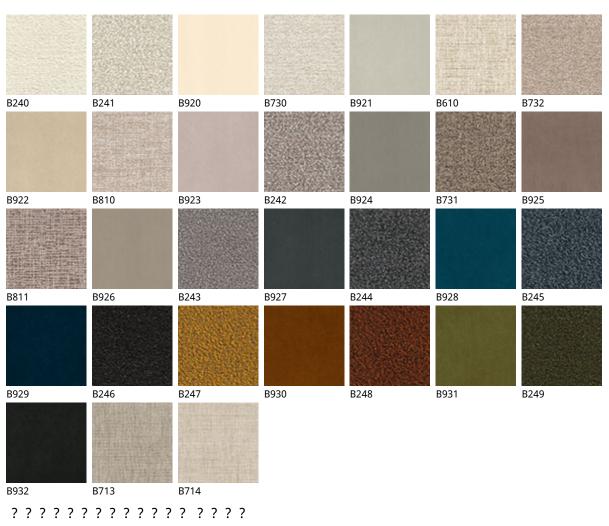

### **WILMA**

отделки : ??????

????

974 CAPRI

### ????

#### micro nubuck

glove ? ? ? ?