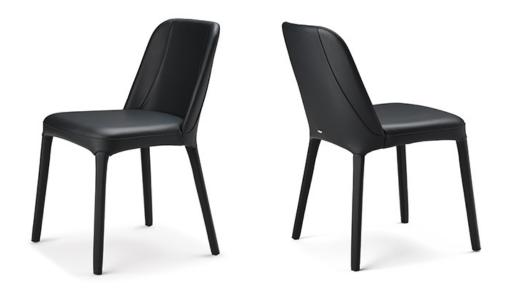

## **WILMA**

### Описание товара

Мягкий стул со структурой из стали  $\, '$  полностью обитая тканью  $\, '$  синтетической кожей  $\, '$  micro nubuck или кожей в цветах согласно образцам  $\, \dot{} \, \,$  Обивка является несъемной  $\, \dot{} \,$ 