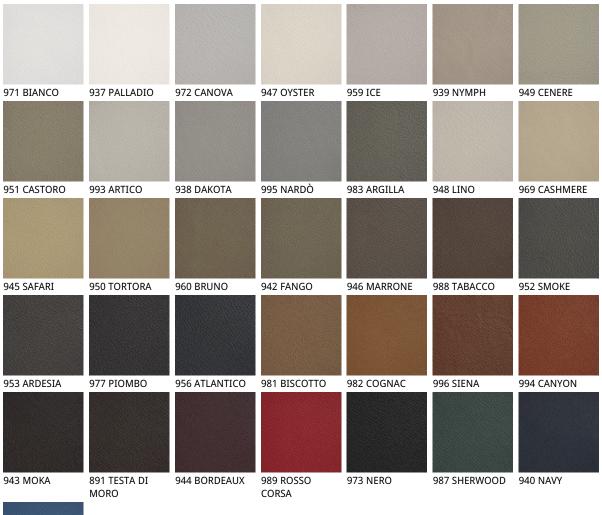

## Описание товара

Стул с металлическими полозьями со структурой из стали 'окрашенной в гофрированный титан ¬GFM11~ 'графит ¬GFM69~ или черный ¬GFM73~ 'Чехол в ткани 'микронубуке ' искуственной или натуральной коже цветов согласно образцам 'Чехол не съемный '

## отделки : ????????

974 CAPRI

?????

micro nubuck

glove ????