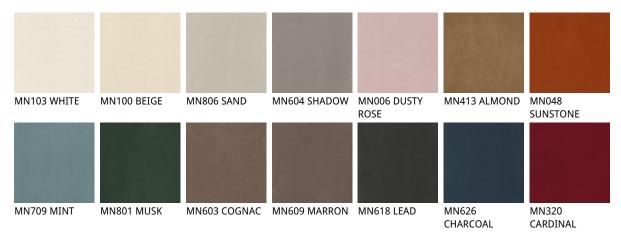

## Описание товара

Стул с металлическими полозьями со структурой из стали 'окрашенной в гофрированный титан ¬GFM11~ 'графит ¬GFM69~ или черный ¬GFM73~ 'Чехол в ткани 'микронубуке ' искуственной или натуральной коже цветов согласно образцам 'Чехол не съемный '

## отделки : ????????

974 CAPRI

?????

micro nubuck

glove ????