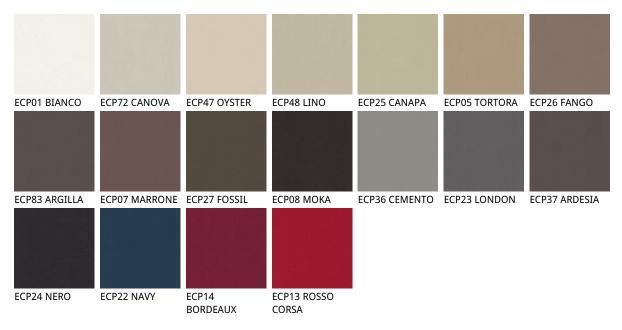

## Описание товара

Стул с металлическими полозьями со структурой из стали 'окрашенной в гофрированный титан ¬GFM11~ 'графит ¬GFM69~ или черный ¬GFM73~ 'Чехол в ткани 'микронубуке ' искуственной или натуральной коже цветов согласно образцам 'Чехол не съемный '

## отделки : ????????

974 CAPRI

?????

micro nubuck

glove ????