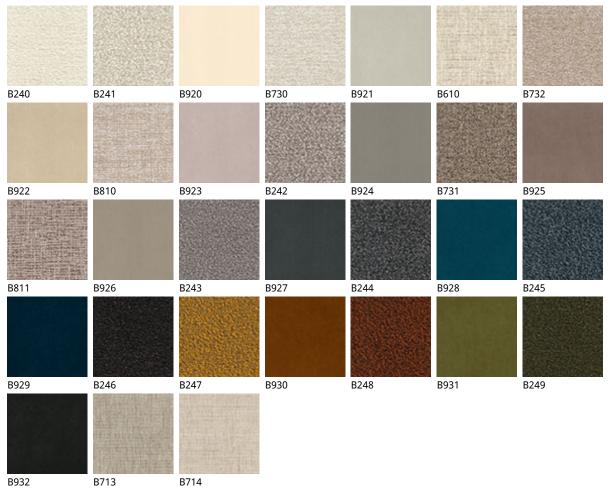

## Описание товара

Стул с металлическими полозьями со структурой из стали 'окрашенной в гофрированный титан ¬GFM11~ 'графит ¬GFM69~ или черный ¬GFM73~ 'Чехол в ткани 'микронубуке ' искуственной или натуральной коже цветов согласно образцам 'Чехол не съемный '

## отделки : ????????

974 CAPRI

?????

micro nubuck

glove ????