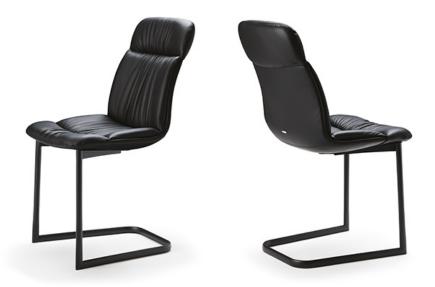

# **KELLY Cantilever**

## Описание товара

Стул с металлическими полозьями со структурой из стали 'окрашенной в гофрированный титан ¬GFM11~ 'графит ¬GFM69~ или черный ¬GFM73~ 'Чехол в ткани 'микронубуке ' искуственной или натуральной коже цветов согласно образцам 'Чехол не съемный '