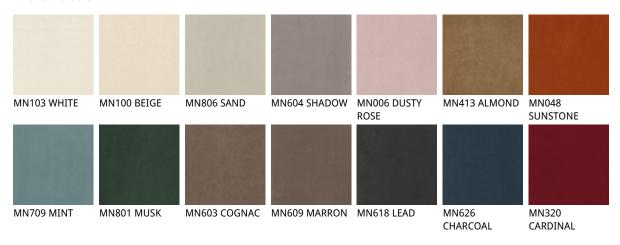

### Описание товара

Стул с металлическими полозьями со структурой из стали 'окрашенной в гофрированный титан "GFM11" 'бронза "GFM18" 'графитовый "GFM69" или черный "GFM73" . Обивка из ткани 'micro nubuck 'синтетической кожи или кожи в цветах согласно образцам . Обивка является несъемной .

#### micro nubuck

glove ? ? ? ?

отделки : ?????????