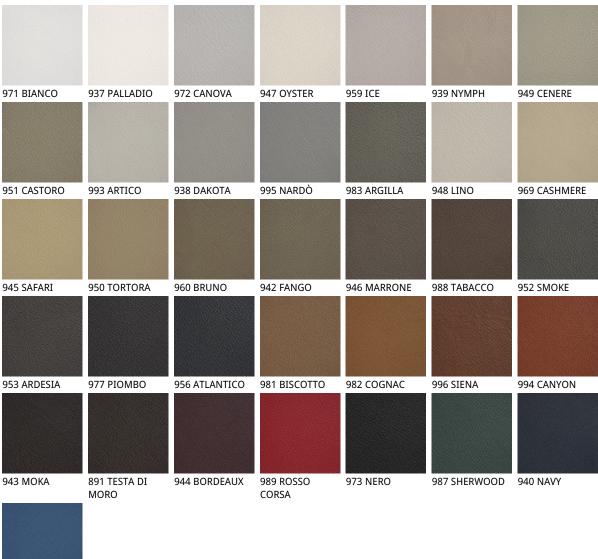

### Описание товара

Стул с металлическими полозьями со структурой из стали 'окрашенной в гофрированный титан "GFM11" 'бронза "GFM18" 'графитовый "GFM69" или черный "GFM73" . Обивка из ткани 'micro nubuck 'синтетической кожи или кожи в цветах согласно образцам . Обивка является несъемной .

## **RACHEL Cantilever**

отделки : ??????

????

974 CAPRI

### ????