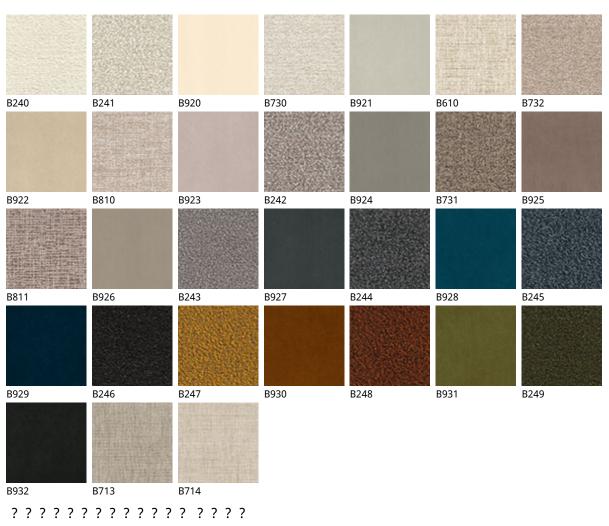

### Описание товара

Стул с металлическими полозьями со структурой из стали 'окрашенной в гофрированный титан "GFM11" 'бронза "GFM18" 'графитовый "GFM69" или черный "GFM73" . Обивка из ткани 'micro nubuck 'синтетической кожи или кожи в цветах согласно образцам . Обивка является несъемной .

#### micro nubuck

glove ? ? ? ?

отделки : ?????????

#### ?????