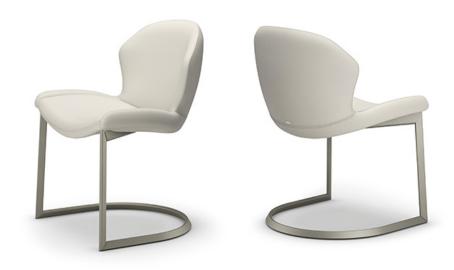

## **RACHEL Cantilever**

### Описание товара

Стул с металлическими полозьями со структурой из стали 'окрашенной в гофрированный титан "GFM11" 'бронза "GFM18" 'графитовый "GFM69" или черный "GFM73" . Обивка из ткани 'micro nubuck 'синтетической кожи или кожи в цветах согласно образцам . Обивка является несъемной .