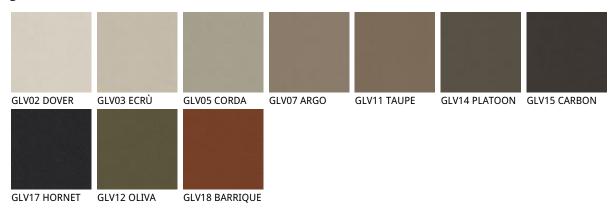

### Описание товара

Стул с металлическими полозьями со структурой из стали 'окрашенной в гофрированный титан "GFM11" 'бронза "GFM18" 'графитовый "GFM69" или черный "GFM73" . Обивка из ткани 'micro nubuck 'синтетической кожи или кожи в цветах согласно образцам . Обивка является несъемной .