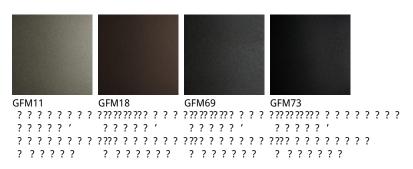

### Описание товара

Стул с металлическими полозьями со структурой из стали 'окрашенной в гофрированный титан "GFM11" 'бронза "GFM18" 'графитовый "GFM69" или черный "GFM73" . Обивка из ткани 'micro nubuck 'синтетической кожи или кожи в цветах согласно образцам . Обивка является несъемной .

## **RACHEL Cantilever**

отделки : ??????

????

974 CAPRI