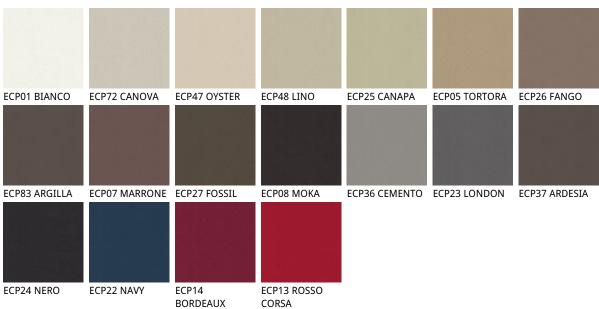

### Описание товара

Стул с металлическими полозьями со структурой из стали 'окрашенной в гофрированный титан "GFM11" 'бронза "GFM18" 'графитовый "GFM69" или черный "GFM73" . Обивка из ткани 'micro nubuck 'синтетической кожи или кожи в цветах согласно образцам . Обивка является несъемной .