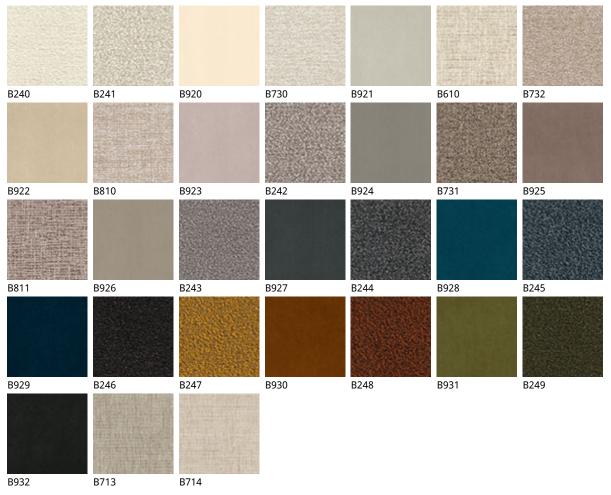

# **MIRANDA Wood**



### Описание товара

Стул со структурой из натурального ясеня ~frN~ 'ясеня 'окрашенного под орех Canaletto ~frNC~ ' под обоженный дуб ~frRB~ или ясеня с открытыми порами ' окрашенного в черный ~fr73~ Сидение может быть выполнено из ткани ' микро нубука ' экокожи или кожи согласно образцам ` Не съемное `



# MIRANDA Wood

## размеры





# **MIRANDA Wood**

## отделки : ??????

### ????



974 CAPRI



?????







micro nubuck



glove ????



## отделки : ??????????

??????





### GENERAL TERMS AND MAINTENANCE

The **SOFT LEATHER** is a natural material A non uniformity in the wrinkle's drawing and small defects must be considered a feature that certifies the quality of leather The leather undergo over time a slight discoloration 'either with exposure to direct sunlight or to sources of heat Be careful with straps 'studs' buttons or other sharp metal objects that could scar the surfaces

MAINTENANCE : It is a good practice to remove the dust ' which often clogs the pores ' not allowing the natural perspiration ` Always use a soft ' dry cloth ` Avoid using brushes that can damage the surface ` The removal of stain is extremely difficult as in the case of grease spots ' ink and alcohol ` Good