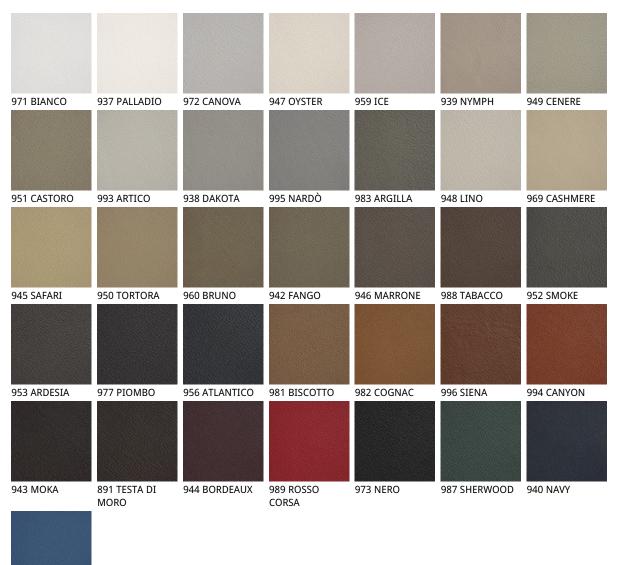

# **MIRANDA Wood**



### Описание товара

Стул со структурой из натурального ясеня ~frN~ 'ясеня 'окрашенного под орех Canaletto ~frNC~ ' под обоженный дуб ~frRB~ или ясеня с открытыми порами ' окрашенного в черный ~fr73~ Сидение может быть выполнено из ткани ' микро нубука ' экокожи или кожи согласно образцам ` Не съемное `



# MIRANDA Wood

## размеры





# **MIRANDA Wood**

## отделки : ??????

### ????



974 CAPRI



?????







micro nubuck



glove ????



## отделки : ??????????

??????





### GENERAL TERMS AND MAINTENANCE

The **SOFT LEATHER** is a natural material A non uniformity in the wrinkle's drawing and small defects must be considered a feature that certifies the quality of leather The leather undergo over time a slight discoloration 'either with exposure to direct sunlight or to sources of heat Be careful with straps 'studs' buttons or other sharp metal objects that could scar the surfaces

MAINTENANCE : It is a good practice to remove the dust ' which often clogs the pores ' not allowing the natural perspiration ` Always use a soft ' dry cloth ` Avoid using brushes that can damage the surface ` The removal of stain is extremely difficult as in the case of grease spots '