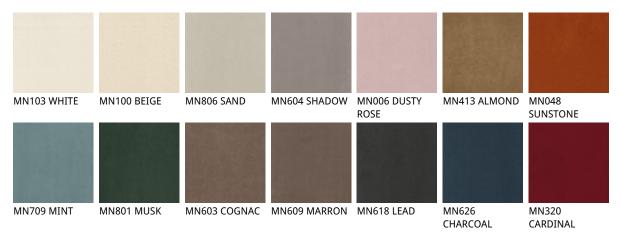

# **MIRANDA Wood**



### Описание товара

Стул со структурой из натурального ясеня ~frN~ 'ясеня 'окрашенного под орех Canaletto ~frNC~ ' под обоженный дуб ~frRB~ или ясеня с открытыми порами ' окрашенного в черный ~fr73~ Сидение может быть выполнено из ткани ' микро нубука ' экокожи или кожи согласно образцам ` Не съемное `



# MIRANDA Wood

## размеры





# **MIRANDA Wood**

## отделки : ??????

### ????



974 CAPRI



?????







micro nubuck



glove ????



## отделки : ??????????

??????





### GENERAL TERMS AND MAINTENANCE

The **SOFT LEATHER** is a natural material A non uniformity in the wrinkle's drawing and small defects must be considered a feature that certifies the quality of leather The leather undergo over time a slight discoloration 'either with exposure to direct sunlight or to sources of heat Be careful with straps 'studs' buttons or other sharp metal objects that could scar the surfaces

MAINTENANCE : It is a good practice to remove the dust ' which often clogs the pores ' not allowing the natural perspiration ` Always use a soft ' dry cloth ` Avoid using brushes that can damage the surface ` The removal of stain is extremely difficult as in the case of grease spots ' ink and alcohol ` Good results can be obta