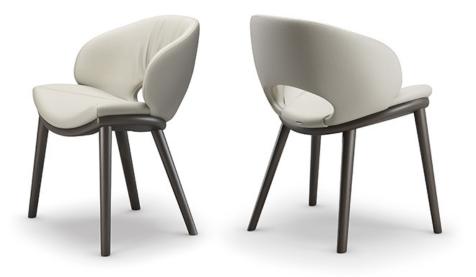

# **MIRANDA Wood**

### Описание товара

Стул со структурой из натурального ясеня ~frN~ 'ясеня 'окрашенного под орех Canaletto ~frNC~ ' под обоженный дуб ~frRB~ или ясеня с открытыми порами ' окрашенного в черный ~fr73~ Сидение может быть выполнено из ткани ' микро нубука ' экокожи или кожи согласно образцам ` Не съемное `