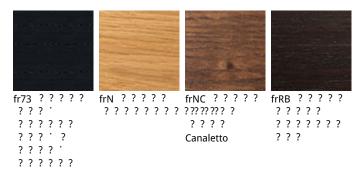

### Описание товара

Стул со структурой из натурального ясеня ~frN~ 'ясеня 'окрашенного под орех Canaletto ~frNC~ ' под обоженный дуб ~frRB~ или ясеня с открытыми порами ' окрашенного в черный ~fr73~ Сидение может быть выполнено из ткани ' микро нубука ' экокожи или кожи согласно образцам ` Не съемное `