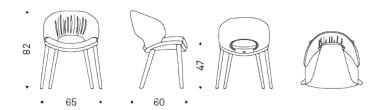

# **MIRANDA Wood**



### Описание товара

Стул со структурой из натурального ясеня ~frN~ 'ясеня 'окрашенного под орех Canaletto ~frNC~ ' под обоженный дуб ~frRB~ или ясеня с открытыми порами ' окрашенного в черный ~fr73~ Сидение может быть выполнено из ткани ' микро нубука ' экокожи или кожи согласно образцам ` Не съемное `



# MIRANDA Wood

## размеры





# **MIRANDA Wood**

## отделки : ??????

### ????



974 CAPRI



?????







micro nubuck



glove ????



## отделки : ??????????

??????





### GENERAL TERMS AND MAINTENANCE

The **SOFT LEATHER** is a natural material A non uniformity in the wrinkle's drawing and small defects must be considered a feature that certifies the quality of leather The leather undergo over time a slight discoloration 'either with exposure to direct sunlight or to sources of heat Be careful with straps 'studs' buttons or other sharp metal objects that could scar the surfaces

MAINTENANCE : It is a good practice to remove the dust ' which often clogs the pores ' not allowing the natural perspiration ` Always use a soft ' dry cloth ` Avoid using brushes that can damage the surface ` The removal of stain i